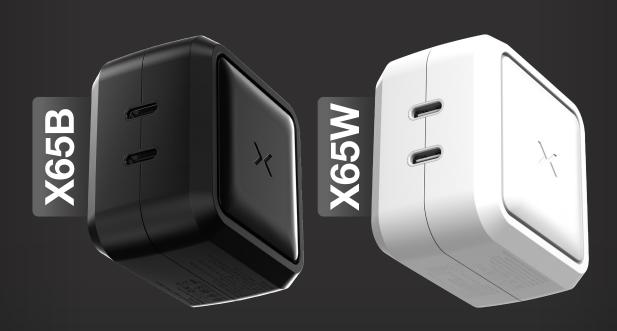

## COMPACT AND PORTABLE. XGRID USB-C CHARGER.

2 PORT

#### **DUAL-PORT DESIGN.**

Charge any single device at 65 watts of pure power. Or charge two devices simultaneously with intelligent power sharing - 45W/20W, 30W/30W, or 20W/45W.

**USB-C** 

### CHARGE EVERYTHING.

A sleek, 2-port charger that delivers fast charging to all devices with intelligent power sharing, ensuring a safe and reliable charging experience your all-in-one charging solution.