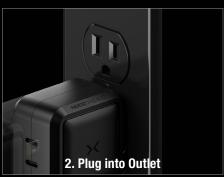

taneously with intelligent power sharing - 45W/20W, 30W/30W, or 20W/45W.

**USB-C** 

### **FAST CHARGING.**

Experience the latest fast charging technologies - Power Delivery (PD), Quick Charge (QC), and Programmable Power Supply (PPS) - to charge up all your USB-C devices faster than ever.

POWER SHARING

### DYNAMIC POWER SHARING.

Seamlessly adjusts power distribution across both ports, delivering the most efficient and safe charge to each device exactly when needed.



30339 Diamond Parkway, #102 Glenwillow, OH 44139 | USA 1.800.456.6626

no.co

### CHARGE EVERYTHING.

A sleek, 2-port charger that delivers fast charging to all devices with intelligent power sharing, ensuring a safe and reliable charging experience your all-in-one charging solution.

### **CHARGE IN 4 EASY STEPS.**









# INTELLIGENT SAFEGUARDS.

An advanced charger that continuously monitors and adjusts, ensuring precise charging while protecting your devices from overcharging or overheating.



### **DYNAMIC POWER SHARING**

| USB-C PORT (1) | USB-C PORT (2) |  |
|----------------|----------------|--|
| 65W            | OW             |  |
| 45W            | 20W            |  |
| 20W            | 45W            |  |
| 30W            | 30W            |  |
| OW             | 65W            |  |

### WHAT'S IN THE BOX





\*Manuals not to scale with X65





**Quick Start Guide** 

Safety and Warranty Information

### NOCO'

30339 Diamond Parkway, #102 Glenwillow, OH 44139 | USA 1.800.456.6626

no.co

### **TECHNICAL SPECIFICATIONS**

| TECHNICAL OF ECH TOATTONG          |