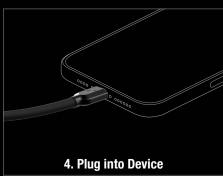

ously with intelligent power sharing - 45W/20W, 30W/30W, or 20W/45W.

**USB-C** 

### **FAST CHARGING.**

Experience the latest fast charging technologies - Power Delivery (PD), Quick Charge (QC), and Programmable Power Supply (PPS) - to charge up all your USB-C devices faster than ever.

POWER SHARING

### DYNAMIC POWER SHARING.

Seamlessly adjusts power distribution across both ports, delivering the most efficient and safe charge to each device exactly when needed.



30339 Diamond Parkway, #102 Glenwillow, OH 44139 | USA 1.800.456.6626

no.co

### CHARGE EVERYTHING.

A sleek, 2-port charger that delivers fast charging to all devices with intelligent power sharing, ensuring a safe and reliable charging experience your all-in-one charging solution.

### **CHARGE IN 4 EASY STEPS.**









# INTELLIGENT SAFEGUARDS.

An advanced charger that continuously monitors and adjusts, ensuring precise charging while protecting your devices from overcharging or overheating.



### **DYNAMIC POWER SHARING**

| USB-C PORT (1) | USB-C PORT (2) |  |
|----------------|----------------|--|
| 65W            | OW             |  |
| 45W            | 20W            |  |
| 20W            | 45W            |  |
| 30W            | 30W            |  |
| OW             | 65W            |  |

### WHAT'S IN THE BOX





\*Manuals not to scale with X65





**Quick Start Guide** 

Safety and Warranty Information

### NOCO'

30339 Diamond Parkway, #102 Glenwillow, OH 44139 | USA 1.800.456.6626

no.co

### **TECHNICAL SPECIFICATIONS**

| TECHNICAL OF ECH TOATTONG          |