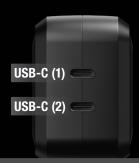

#### **DUAL-PORT DESIGN.**

Charge any single device at 65 watts of pure power. Or charge two devices simultaneously with intelligent power sharing - 45W/20W, 30W/30W, or 20W/45W.

**USB-C** 

### **DYNAMIC POWER SHARING**

| USB-C PORT (1) | USB-C PORT (2) |  |
|----------------|----------------|--|
| 65W            | OW             |  |
| 45W            | 20W            |  |
| 20W            | 45W            |  |
| 30W            | 30W            |  |
| OW             | 65W            |  |