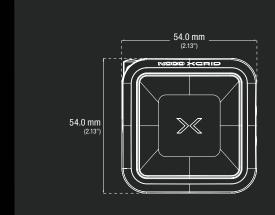

### **TECHNICAL SPECIFICATIONS**

| TECHNICAL OF ECH TOATTONG          |                                                                                                                                                            |                                                                                                   |
|------------------------------------|------------------------------------------------------------------------------------------------------------------------------------------------------------|---------------------------------------------------------------------------------------------------|
| OPERATING INPPUT<br>VOLTAGE RANGE: | 100-240VAC                                                                                                                                                 |                                                                                                   |
| AC LINE<br>Frequency:              | 50-60HZ                                                                                                                                                    |                                                                                                   |
| USB-C VERSION:                     | USB-C PD 3.0                                                                                                                                               |                                                                                                   |
| USB-C<br>Wattage:                  | 65W                                                                                                                                                        |                                                                                                   |
| IP RATING:                         | IP20                                                                                                                                                       |                                                                                                   |
| OPERATING<br>TEMPERATURE:          | 32° to 104°F (0° to 40°C)                                                                                                                                  |                                                                                                   |
| STORAGE<br>TEMPERATURE:            | -4° to 176°F (-20° to 80°C)                                                                                                                                |                                                                                                   |
| WEIGHT:                            | 0.31 lbs (0.14 kg)                                                                                                                                         |                                                                                                   |
| VOLUMETRICS:                       | Retail Packaging: Dimensions: 3.72" x 3.68" x 1.63" Weight: 0.50 lbs UPC: 0-46221-24003-0 Inner Carton: Dimensions: 3.84" x 1.91" x 3.98" Weight: 0.54 lbs | Master Carton: Dimensions: 8.27" x 6.50" x 4.65" Weight: 3.55 lbs Quantity: 6 UCC: 10046221240037 |