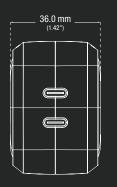

### **TECHNICAL SPECIFICATIONS**

| TECHNICAL OF ECH TOATTONG          |                                                                                                                                                            |                                                                                                   |
|------------------------------------|------------------------------------------------------------------------------------------------------------------------------------------------------------|---------------------------------------------------------------------------------------------------|
| OPERATING INPPUT<br>VOLTAGE RANGE: | 100-240VAC                                                                                                                                                 |                                                                                                   |
| AC LINE<br>Frequency:              | 50-60HZ                                                                                                                                                    |                                                                                                   |
| USB-C VERSION:                     | USB-C PD 3.0                                                                                                                                               |                                                                                                   |
| USB-C<br>Wattage:                  | 65W                                                                                                                                                        |                                                                                                   |
| IP RATING:                         | IP20                                                                                                                                                       |                                                                                                   |
| OPERATING<br>TEMPERATURE:          | 32° to 104°F (0° to 40°C)                                                                                                                                  |                                                                                                   |
| STORAGE<br>TEMPERATURE:            | -4° to 176°F (-20° to 80°C)                                                                                                                                |                                                                                                   |
| WEIGHT:                            | 0.31 lbs (0.14 kg)                                                                                                                                         |                                                                                                   |
| VOLUMETRICS:                       | Retail Packaging: Dimensions: 3.72" x 3.68" x 1.63" Weight: 0.50 lbs UPC: 0-46221-24003-0 Inner Carton: Dimensions: 3.84" x 1.91" x 3.98" Weight: 0.54 lbs | Master Carton: Dimensions: 8.27" x 6.50" x 4.65" Weight: 3.55 lbs Quantity: 6 UCC: 10046221240037 |