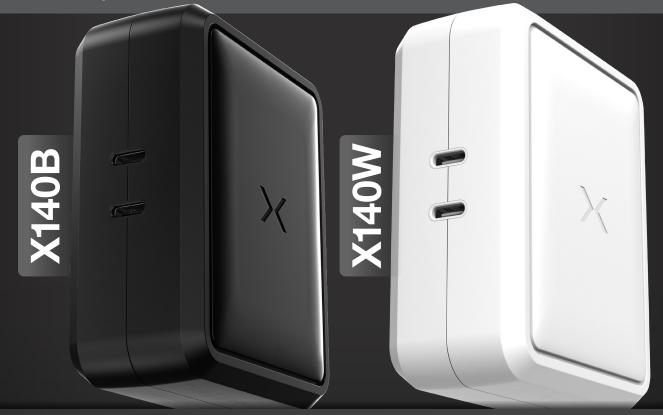

140W USB-C

X140

# COMPACT AND PORTABLE. XGRID USB-C CHARGER.

## CHARGE EVERYTHING.

A sleek, 2-port charger that delivers fast charging to all devices with intelligent power sharing, ensuring a safe and reliable charging experience your all-in-one charging solution.