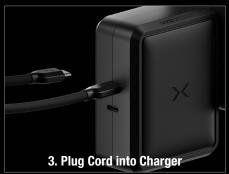

140W USB-C

X140



# COMPACT AND PORTABLE. XGRID USB-C CHARGER.



## CHARGE EVERYTHING.

A sleek, 2-port charger that delivers fast charging to all devices with intelligent power sharing, ensuring a safe and reliable charging experience your all-in-one charging solution.

### **CHARGE IN 4 EASY STEPS.**









### INTELLIGENT SAFEGUARDS.

An advanced charger that continuously monitors and adjusts, ensuring precise charging while protecting your devices from overcharging or overheating.



#### **DYNAMIC POWER SHARING**

| USB-C PORT (1) | USB-C PORT (2) |
|----------------|----------------|
| 140W           | 0W             |
| 100W           | 30W            |
| 65W            | 65W            |
| 30W            | 100W           |
| OW             | 140W           |

#### WHAT'S IN THE BOX





\*Manuals not to scale with X140





Quick Start Guide

Safety and Warranty Information



30339 Diamond Parkway, #102 Glenwillow, OH 44139 | USA 1.800.456.6626

no.co

#### **TECHNICAL SPECIFICATIONS**

| OPERATING INPPUT<br>VOLTAGE RANGE: | 100-240VAC