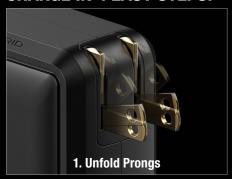

140W USB-C

X140



# COMPACT AND PORTABLE. XGRID USB-C CHARGER.



## CHARGE EVERYTHING.

A sleek, 2-port charger that delivers fast charging to all devices with intelligent power sharing, ensuring a safe and reliable charging experience your all-in-one charging solution.

### **CHARGE IN 4 EASY STEPS.**









### INTELLIGENT SAFEGUARDS.

An advanced charger that continuously monitors and adjusts, ensuring precise charging while protecting your devices from overcharging or overheating.



#### **DYNAMIC POWER SHARING**

| USB-C PORT (1) | USB-C PORT (2) |
|----------------|----------------|
| 140W           | 0W             |
| 100W           | 30W            |
| 65W            | 65W            |
| 30W            | 100W           |
| OW             | 140W           |

#### WHAT'S IN THE BOX





\*Manuals not to scale with X140





Quick Start Guide

Safety and Warranty Information



30339 Diamond Parkway, #102 Glenwillow, OH 44139 | USA 1.800.456.6626

no.co

#### **TECHNICAL SPECIFICATIONS**

| OPERATING INPPUT<br>VOLTAGE RANGE: | 100-240VAC