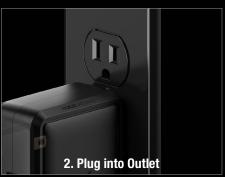

140W USB-C

X140



# COMPACT AND PORTABLE. XGRID USB-C CHARGER.



## CHARGE EVERYTHING.

A sleek, 2-port charger that delivers fast charging to all devices with intelligent power sharing, ensuring a safe and reliable charging experience your all-in-one charging solution.

### **CHARGE IN 4 EASY STEPS.**









### INTELLIGENT SAFEGUARDS.

An advanced charger that continuously monitors and adjusts, ensuring precise charging while protecting your devices from overcharging or overheating.



#### **DYNAMIC POWER SHARING**

| USB-C PORT (1) | USB-C PORT (2) |
|----------------|----------------|
| 140W           | 0W             |
| 100W           | 30W            |
| 65W            | 65W            |
| 30W            | 100W           |
| OW             | 140W           |

#### WHAT'S IN THE BOX





\*Manuals not to scale with X140





Quick Start Guide

Safety and Warranty Information



30339 Diamond Parkway, #102 Glenwillow, OH 44139 | USA 1.800.456.6626

no.co

#### **TECHNICAL SPECIFICATIONS**

| OPERATING INPPUT<br>VOLTAGE RANGE: | 100-240VAC