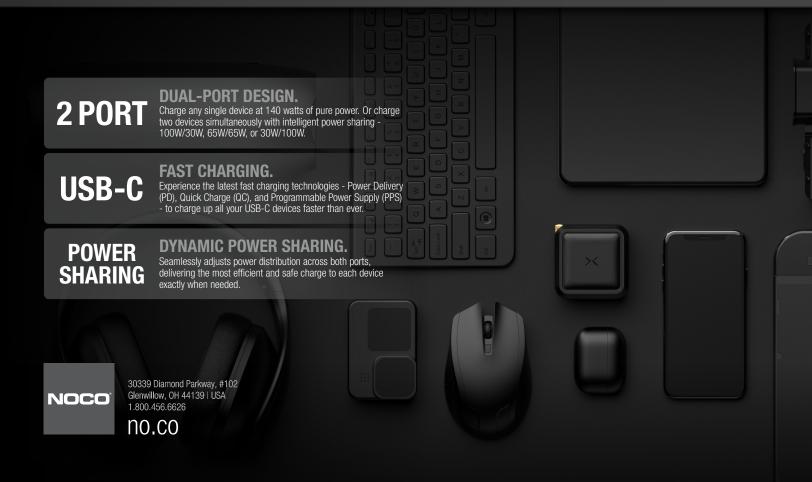

## CHARGE EVERYTHING.

A sleek, 2-port charger that delivers fast charging to all devices with intelligent power sharing, ensuring a safe and reliable charging experience your all-in-one charging solution.

#### **DYNAMIC POWER SHARING**

| USB-C PORT (1) | USB-C PORT (2) |
|----------------|----------------|
| 140W           | 0W             |
| 100W           | 30W            |
| 65W            | 65W            |
| 30W            | 100W           |
| OW             | 140W           |

### INTELLIGENT SAFEGUARDS.

An advanced charger that continuously monitors and adjusts, ensuring precise charging while protecting your devices from overcharging or overheating.