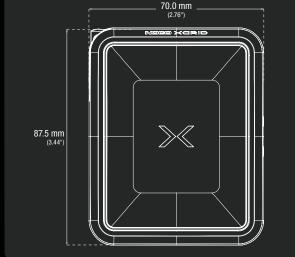

#### **TECHNICAL SPECIFICATIONS**

| OPERATING INPPUT<br>VOLTAGE RANGE: | 100-240VAC                                                                                                                                                 |                                                                                                   |
|------------------------------------|------------------------------------------------------------------------------------------------------------------------------------------------------------|---------------------------------------------------------------------------------------------------|
| AC LINE<br>Frequency:              | 50-60HZ                                                                                                                                                    |                                                                                                   |
| USB-C VERSION:                     | USB-C PD 3.0/3.1                                                                                                                                           |                                                                                                   |
| USB-C<br>Wattage:                  | 140W                                                                                                                                                       |                                                                                                   |
| IP RATING:                         | IP20                                                                                                                                                       |                                                                                                   |
| OPERATING<br>TEMPERATURE:          | 32° to 104°F (0° to 40°C)                                                                                                                                  |                                                                                                   |
| STORAGE<br>TEMPERATURE:            | -4° to 176°F (-20° to 80°C)                                                                                                                                |                                                                                                   |
| WEIGHT:                            | 0.73 lbs (0.33 kg)                                                                                                                                         |                                                                                                   |
| VOLUMETRICS:                       | Retail Packaging: Dimensions: 4.25" x 4.21" x 1.71" Weight: 0.96 lbs UPC: 0-46221-24007-8 Inner Carton: Dimensions: 4.43" x 1.91" x 4.57" Weight: 1.01 lbs | Master Carton: Dimensions: 9.45" x 6.50" x 5.28" Weight: 6.39 lbs Quantity: 6 UCC: 10046221240075 |