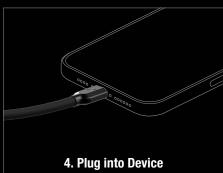

140W USB-C

X140



# COMPACT AND PORTABLE. XGRID USB-C CHARGER.



## CHARGE EVERYTHING.

A sleek, 2-port charger that delivers fast charging to all devices with intelligent power sharing, ensuring a safe and reliable charging experience your all-in-one charging solution.

### **CHARGE IN 4 EASY STEPS.**









### INTELLIGENT SAFEGUARDS.

An advanced charger that continuously monitors and adjusts, ensuring precise charging while protecting your devices from overcharging or overheating.



#### **DYNAMIC POWER SHARING**

| USB-C PORT (1) | USB-C PORT (2) |
|----------------|----------------|
| 140W           | 0W             |
| 100W           | 30W            |
| 65W            | 65W            |
| 30W            | 100W           |
| OW             | 140W           |

#### WHAT'S IN THE BOX





\*Manuals not to scale with X140





Quick Start Guide

Safety and Warranty Information



30339 Diamond Parkway, #102 Glenwillow, OH 44139 | USA 1.800.456.6626

no.co

#### **TECHNICAL SPECIFICATIONS**

| OPERATING INPPUT<br>VOLTAGE RANGE: | 100-240VAC