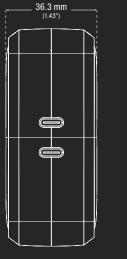

140W USB-C

X140

#### **TECHNICAL SPECIFICATIONS**

| OPERATING INPPUT<br>VOLTAGE RANGE: | 100-240VAC                                                                                                                                                 |                                                                                                   |
|------------------------------------|------------------------------------------------------------------------------------------------------------------------------------------------------------|---------------------------------------------------------------------------------------------------|
| AC LINE<br>Frequency:              | 50-60HZ                                                                                                                                                    |                                                                                                   |
| USB-C VERSION:                     | USB-C PD 3.0/3.1                                                                                                                                           |                                                                                                   |
| USB-C<br>Wattage:                  | 140W                                                                                                                                                       |                                                                                                   |
| IP RATING:                         | IP20                                                                                                                                                       |                                                                                                   |
| OPERATING<br>TEMPERATURE:          | 32° to 104°F (0° to 40°C)                                                                                                                                  |                                                                                                   |
| STORAGE<br>TEMPERATURE:            | -4° to 176°F (-20° to 80°C)                                                                                                                                |                                                                                                   |
| WEIGHT:                            | 0.73 lbs (0.33 kg)                                                                                                                                         |                                                                                                   |
| VOLUMETRICS:                       | Retail Packaging: Dimensions: 4.25" x 4.21" x 1.71" Weight: 0.96 lbs UPC: 0-46221-24007-8 Inner Carton: Dimensions: 4.43" x 1.91" x 4.57" Weight: 1.01 lbs | Master Carton: Dimensions: 9.45" x 6.50" x 5.28" Weight: 6.39 lbs Quantity: 6 UCC: 10046221240075 |