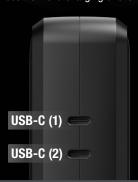

#### **DYNAMIC POWER SHARING**

| USB-C PORT (1) | USB-C PORT (2) |
|----------------|----------------|
| 140W           | 0W             |
| 100W           | 30W            |
| 65W            | 65W            |
| 30W            | 100W           |
| OW             | 140W           |