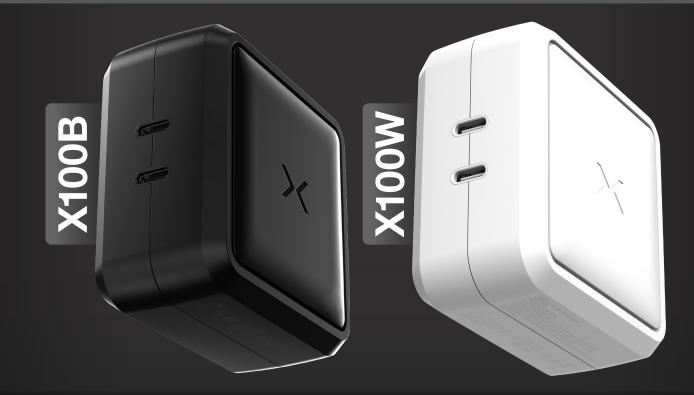

# X100

# **COMPACT AND PORTABLE.** XGRID USB-C CHARGER.

# 2 PORT

#### DUAL-PORT DESIGN.

Charge any single device at 100 watts of pure power. Or charge two devices simultaneously with intelligent power sharing - 65W/30W, 45W/45W, or 30W/65W.