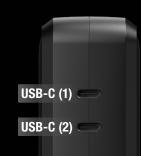

#### DUAL-PORT DESIGN.

Charge any single device at 100 watts of pure power. Or charge two devices simultaneously with intelligent power sharing - 65W/30W, 45W/45W, or 30W/65W.

### **DYNAMIC POWER SHARING**

| USB-C PORT (1) | USB-C PORT (2) |
|----------------|----------------|
| 100W           | OW             |
| 65W            | 30W            |
| 45W            | 45W            |
| 30W            | 65W            |
| OW             | 100W           |