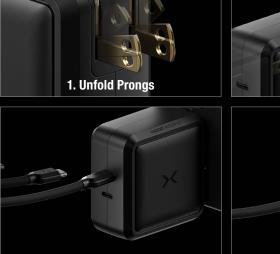

Inner Carton: Dimensions: 4.43" x 1.91" x 4.57" Weight: 0.86 lbs

3. Plug Cord into Charger

### WHAT'S IN THE BOX

\*Manuals not to scale with X100

Quick Start Guide

30339 Diamond Parkway, #102 Glenwillow, OH 44139 | USA 1.800.456.6626 **NO.CO** 

2. Plug into Outlet

4. Plug into Device

Safety and Warranty Information