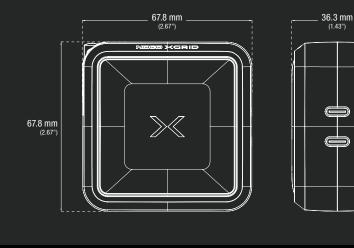

# 2 PORT

#### DUAL-PORT DESIGN.

Charge any single device at 100 watts of pure power. Or charge two devices simultaneously with intelligent power sharing - 65W/30W, 45W/45W, or 30W/65W.

#### **TECHNICAL SPECIFICATIONS**

| OPERATING INPPUT<br>VOLTAGE RANGE: | 100-240VAC                                                                                                                                |                                                                                                                |
|------------------------------------|-------------------------------------------------------------------------------------------------------------------------------------------|----------------------------------------------------------------------------------------------------------------|
| AC LINE<br>Frequency:              | 50-60HZ                                                                                                                                   |                                                                                                                |
| USB-C VERSION:                     | USB-C PD 3.0                                                                                                                              |                                                                                                                |
| USB-C<br>WATTAGE:                  | 100W                                                                                                                                      |                                                                                                                |
| IP RATING:                         | IP20                                                                                                                                      |                                                                                                                |
| OPERATING<br>TEMPERATURE:          | 32° to 104°F (0° to 40°C)                                                                                                                 |                                                                                                                |
| STORAGE<br>TEMPERATURE:            | -4° to 176°F (-20° to 80°C)                                                                                                               |                                                                                                                |
| WEIGHT:                            | 0.58 lbs (0.26 kg)                                                                                                                        |                                                                                                                |
| VOLUMETRICS:                       | Retail Packaging:<br>Dimensions:<br>4.25 <sup>°</sup> x 4.21 <sup>°</sup> x 1.71 <sup>°</sup><br>Weight: 0.81 lbs<br>UPC: 0-46221-24005-4 | Master Carton:<br>Dimensions:<br>9.45" x 6.50" x 5.28"<br>Weight: 5.53 lbs<br>Quantity: 6<br>UCC: 100462212400 |