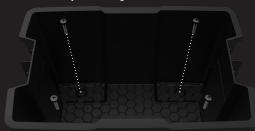

#### **OPTION 1: DIRECT MOUNT**

Use predetermined mounting locations to fasten box directly to mounting surface.