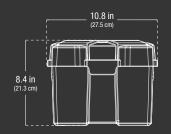

#### WHAT'S IN THE BOX

- BGU1 Lid
- BGU1 Base
- Mounting Tray
- (4) #8x1" Self Tapping Screws
- Mounting Strap

| BATTERY GROUP:  | Group U1                                                                                                                                                                                                                                                                                                                                     |
|-----------------|----------------------------------------------------------------------------------------------------------------------------------------------------------------------------------------------------------------------------------------------------------------------------------------------------------------------------------------------|
| WEIGHT:         | 1.57 lbs (0.71kg)                                                                                                                                                                                                                                                                                                                            |
| CERTIFICATIONS: | <ul> <li>Meets Coast Guard (USCG) Code of<br/>Federal Regulations 183.420.</li> <li>Meets American Boat and Yacht Council<br/>(ABYC) E-10.7.</li> </ul>                                                                                                                                                                                      |
| VOLUMETRICS:    | Metail Packaging:         Master Carton:           Dimensions:         Dimensions:           10.80" X 7.90" x 8.40"         Dimensions:           Weight: 1.69 lbs         UPC: 0046221220070           UPC: 0046221220070         Ouantity: 6           UCC: 10046221220077         Units Per Pallet:           216 Units         216 Units |