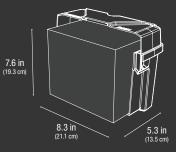

#### WHAT'S IN THE BOX

- BGU1 Lid
- BGU1 Base
- Mounting Tray
- (4) #8x1" Self Tapping Screws
- Mounting Strap

| BATTERY GROUP:  | Group U1                                                                                                                                                                                                                                                                                                                                     |
|-----------------|----------------------------------------------------------------------------------------------------------------------------------------------------------------------------------------------------------------------------------------------------------------------------------------------------------------------------------------------|
| WEIGHT:         | 1.57 lbs (0.71kg)                                                                                                                                                                                                                                                                                                                            |
| CERTIFICATIONS: | <ul> <li>Meets Coast Guard (USCG) Code of<br/>Federal Regulations 183.420.</li> <li>Meets American Boat and Yacht Council<br/>(ABYC) E-10.7.</li> </ul>                                                                                                                                                                                      |
| VOLUMETRICS:    | Metail Packaging:         Master Carton:           Dimensions:         Dimensions:           10.80" X 7.90" x 8.40"         Dimensions:           Weight: 1.69 lbs         UPC: 0046221220070           UPC: 0046221220070         Ouantity: 6           UCC: 10046221220077         Units Per Pallet:           216 Units         216 Units |