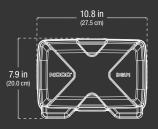

#### WHAT'S IN THE BOX

- BGU1 Lid
- BGU1 Base
- Mounting Tray
- (4) #8x1" Self Tapping Screws
- Mounting Strap

| BATTERY GROUP:  | Group U1                                                                                                                                                                                                                                                                                                                                     |
|-----------------|----------------------------------------------------------------------------------------------------------------------------------------------------------------------------------------------------------------------------------------------------------------------------------------------------------------------------------------------|
| WEIGHT:         | 1.57 lbs (0.71kg)                                                                                                                                                                                                                                                                                                                            |
| CERTIFICATIONS: | <ul> <li>Meets Coast Guard (USCG) Code of<br/>Federal Regulations 183.420.</li> <li>Meets American Boat and Yacht Council<br/>(ABYC) E-10.7.</li> </ul>                                                                                                                                                                                      |
| VOLUMETRICS:    | Metail Packaging:         Master Carton:           Dimensions:         Dimensions:           10.80" X 7.90" x 8.40"         Dimensions:           Weight: 1.69 lbs         UPC: 0046221220070           UPC: 0046221220070         Ouantity: 6           UCC: 10046221220077         Units Per Pallet:           216 Units         216 Units |