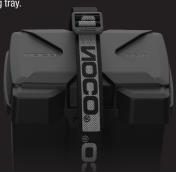

### MAXIMUM VERSATILITY.

MULTIPLE CABLE PORTS.

Multiple cable ports offer easy installation for a variety of applications.

**STEP 1** Fasten mounting plate to

desired location.

**STEP 2** Use strap to fasten box to mounting tray.