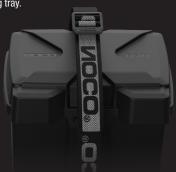

### MAXIMUM VERSATILITY.

MULTIPLE CABLE PORTS.

Multiple cable ports offer easy installation for a variety of applications.

**STEP 1** Fasten mounting plate to

desired location.

**STEP 2** Use strap to fasten box to mounting tray.