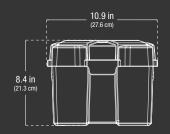

#### WHAT'S IN THE BOX

- BGU1 Lid
- BGU1 Base
- Mounting Tray
- (4) #8x1" Self Tapping Screws
- Mounting Strap

| BATTERY GROUP:  | Group U1                                                                                                                                                                                                                                                                                                                                                 |
|-----------------|----------------------------------------------------------------------------------------------------------------------------------------------------------------------------------------------------------------------------------------------------------------------------------------------------------------------------------------------------------|
| WEIGHT:         | 1.57 lbs (0.71kg)                                                                                                                                                                                                                                                                                                                                        |
| CERTIFICATIONS: | <ul> <li>Meets Coast Guard (USCG) Code of<br/>Federal Regulations 183.420.</li> <li>Meets American Boat and Yacht Council<br/>(ABYC) E-10.7.</li> </ul>                                                                                                                                                                                                  |
| VOLUMETRICS:    | Retail Packaging:         Master Carton:           Dimensions:         Dimensions:           10.80" X 7.90" x 8.40"         11.00" x 8.13" x 30.63"           Weight: 1.69 lbs         UPC: 0046221220070           UPC: 0046221220070         Quantity: 6           UCC: 10046221220077         Units Per Pallet:           216 Units         216 Units |