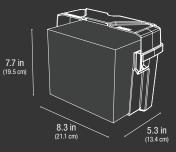

**TECHNICAL SPECIFICATIONS** 

.....

#### WHAT'S IN THE BOX

- BGU1 Lid
- BGU1 Base
- Mounting Tray
- (4) #8x1" Self Tapping Screws
- Mounting Strap

| BATTERY GROUP:  | Group U1                                                                                                                                                                                                                                                                                                                                                 |
|-----------------|----------------------------------------------------------------------------------------------------------------------------------------------------------------------------------------------------------------------------------------------------------------------------------------------------------------------------------------------------------|
| WEIGHT:         | 1.57 lbs (0.71kg)                                                                                                                                                                                                                                                                                                                                        |
| CERTIFICATIONS: | <ul> <li>Meets Coast Guard (USCG) Code of<br/>Federal Regulations 183.420.</li> <li>Meets American Boat and Yacht Council<br/>(ABYC) E-10.7.</li> </ul>                                                                                                                                                                                                  |
| VOLUMETRICS:    | Retail Packaging:         Master Carton:           Dimensions:         Dimensions:           10.80" X 7.90" x 8.40"         11.00" x 8.13" x 30.63"           Weight: 1.69 lbs         UPC: 0046221220070           UPC: 0046221220070         Quantity: 6           UCC: 10046221220077         Units Per Pallet:           216 Units         216 Units |