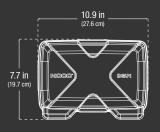

**TECHNICAL SPECIFICATIONS** 

.....

#### WHAT'S IN THE BOX

- BGU1 Lid
- BGU1 Base
- Mounting Tray
- (4) #8x1" Self Tapping Screws
- Mounting Strap

| BATTERY GROUP:  | Group U1                                                                                                                                                                                                                                                                                                                                                 |
|-----------------|----------------------------------------------------------------------------------------------------------------------------------------------------------------------------------------------------------------------------------------------------------------------------------------------------------------------------------------------------------|
| WEIGHT:         | 1.57 lbs (0.71kg)                                                                                                                                                                                                                                                                                                                                        |
| CERTIFICATIONS: | <ul> <li>Meets Coast Guard (USCG) Code of<br/>Federal Regulations 183.420.</li> <li>Meets American Boat and Yacht Council<br/>(ABYC) E-10.7.</li> </ul>                                                                                                                                                                                                  |
| VOLUMETRICS:    | Retail Packaging:         Master Carton:           Dimensions:         Dimensions:           10.80" X 7.90" x 8.40"         11.00" x 8.13" x 30.63"           Weight: 1.69 lbs         UPC: 0046221220070           UPC: 0046221220070         Quantity: 6           UCC: 10046221220077         Units Per Pallet:           216 Units         216 Units |