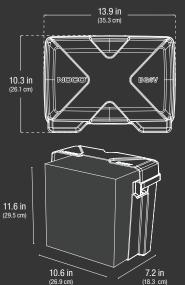

**TECHNICAL SPECIFICATIONS** 

3

8

I

#### WHAT'S IN THE BOX

- Mounting Tray
- (4) #8x1" Self Tapping Screws ٠
- Mounting Strap

| BATTERY GROUP:  | 6 Volt Batteries                                                                                                                                                                                                                                                                                                                                            |
|-----------------|-------------------------------------------------------------------------------------------------------------------------------------------------------------------------------------------------------------------------------------------------------------------------------------------------------------------------------------------------------------|
| WEIGHT:         | 2.94 lbs (1.33kg)                                                                                                                                                                                                                                                                                                                                           |
| CERTIFICATIONS: | <ul> <li>Meets Coast Guard (USCG) Code of<br/>Federal Regulations 183.420.</li> <li>Meets American Boat and Yacht Council<br/>(ABYC) E-10.7.</li> </ul>                                                                                                                                                                                                     |
| VOLUMETRICS:    | Retail Packaging:         Master Carton:           Dimensions:         Dimensions:           13.90° x 10.30° x 12.40°         14.13° x 10.50° x 35.00°           Weight: 3.10 lbs         Weight: 19.19 lbs           UPC: 00046221220087         Quantity: 6           UCC: 10046221220084         Units Per Pallet:           150 Units         150 Units |