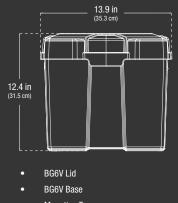

**TECHNICAL SPECIFICATIONS** 

3

8

I

#### WHAT'S IN THE BOX

- Mounting Tray
- (4) #8x1" Self Tapping Screws ٠
- Mounting Strap

| BATTERY GROUP:  | 6 Volt Batteries                                                                                                                                                                                                                                                                                                                                            |
|-----------------|-------------------------------------------------------------------------------------------------------------------------------------------------------------------------------------------------------------------------------------------------------------------------------------------------------------------------------------------------------------|
| WEIGHT:         | 2.94 lbs (1.33kg)                                                                                                                                                                                                                                                                                                                                           |
| CERTIFICATIONS: | <ul> <li>Meets Coast Guard (USCG) Code of<br/>Federal Regulations 183.420.</li> <li>Meets American Boat and Yacht Council<br/>(ABYC) E-10.7.</li> </ul>                                                                                                                                                                                                     |
| VOLUMETRICS:    | Retail Packaging:         Master Carton:           Dimensions:         Dimensions:           13.90° x 10.30° x 12.40°         14.13° x 10.50° x 35.00°           Weight: 3.10 lbs         Weight: 19.19 lbs           UPC: 00046221220087         Quantity: 6           UCC: 10046221220084         Units Per Pallet:           150 Units         150 Units |