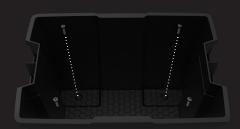

#### **OPTION 1: DIRECT MOUNT**

Use predetermined mounting locations to fasten box directly to mounting surface.