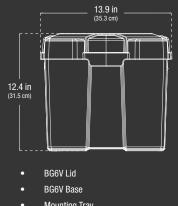

**TECHNICAL SPECIFICATIONS** 

3

8

#### WHAT'S IN THE BOX

- Mounting Tray
- (4) #8x1" Self Tapping Screws ٠
- Mounting Strap

| BATTERY GROUP:  | 6 Volt Batteries                                                                                                                                                                                                                                                                                                                                            |
|-----------------|-------------------------------------------------------------------------------------------------------------------------------------------------------------------------------------------------------------------------------------------------------------------------------------------------------------------------------------------------------------|
| WEIGHT:         | 2.94 lbs (1.33kg)                                                                                                                                                                                                                                                                                                                                           |
| CERTIFICATIONS: | <ul> <li>Meets Coast Guard (USCG) Code of<br/>Federal Regulations 183.420.</li> <li>Meets American Boat and Yacht Council<br/>(ABYC) E-10.7.</li> </ul>                                                                                                                                                                                                     |
| VOLUMETRICS:    | Retail Packaging:         Master Carton:           Dimensions:         Dimensions:           13.90° x 10.30° x 12.40°         14.13° x 10.50° x 35.00°           Weight: 3.10 lbs         Weight: 19.19 lbs           UPC: 00046221220087         Quantity: 6           UCC: 10046221220084         Units Per Pallet:           150 Units         150 Units |