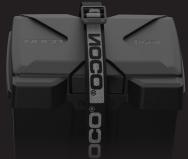

### **MAXIMUM VERSATILITY.**

**MULTIPLE CABLE PORTS.** Multiple cable ports offer easy installation for a variety of applications.

**STEP 1** Fasten mounting plate to

desired location.

**STEP 2** Use strap to fasten box to mounting tray.