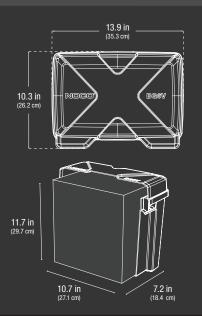

**TECHNICAL SPECIFICATIONS** 

3

8

#### WHAT'S IN THE BOX

- Mounting Tray
- (4) #8x1" Self Tapping Screws ٠
- Mounting Strap

| BATTERY GROUP:  | 6 Volt Batteries                                                                                                                                                                                                                                                                                                                                            |
|-----------------|-------------------------------------------------------------------------------------------------------------------------------------------------------------------------------------------------------------------------------------------------------------------------------------------------------------------------------------------------------------|
| WEIGHT:         | 2.94 lbs (1.33kg)                                                                                                                                                                                                                                                                                                                                           |
| CERTIFICATIONS: | <ul> <li>Meets Coast Guard (USCG) Code of<br/>Federal Regulations 183.420.</li> <li>Meets American Boat and Yacht Council<br/>(ABYC) E-10.7.</li> </ul>                                                                                                                                                                                                     |
| VOLUMETRICS:    | Retail Packaging:         Master Carton:           Dimensions:         Dimensions:           13.90° x 10.30° x 12.40°         14.13° x 10.50° x 35.00°           Weight: 3.10 lbs         Weight: 19.19 lbs           UPC: 00046221220087         Quantity: 6           UCC: 10046221220084         Units Per Pallet:           150 Units         150 Units |