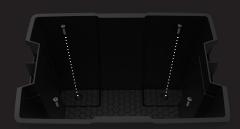

#### **OPTION 1: DIRECT MOUNT**

Use predetermined mounting locations to fasten box directly to mounting surface.

### **MAXIMUM VERSATILITY.**

**MULTIPLE CABLE PORTS.** Multiple cable ports offer easy installation for a variety of applications.

**STEP 1** Fasten mounting plate to

desired location.

**STEP 2** Use strap to fasten box to mounting tray.