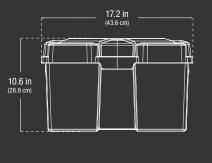

#### WHAT'S IN THE BOX

- BG31 Lid
- BG31 Base
- Mounting Tray
- (4) #8x1" Self Tapping Screws
- Mounting Strap
- Divider

| BATTERY GROUP:  | Group 31                                                                                                                                                                                                                                                                                                                                            |
|-----------------|-----------------------------------------------------------------------------------------------------------------------------------------------------------------------------------------------------------------------------------------------------------------------------------------------------------------------------------------------------|
| WEIGHT:         | 3.11 lbs (1.41kg)                                                                                                                                                                                                                                                                                                                                   |
| CERTIFICATIONS: | <ul> <li>Meets Coast Guard (USCG) Code of<br/>Federal Regulations 183.420.</li> <li>Meets American Boat and Yacht Council<br/>(ABYC) E-10.7.</li> </ul>                                                                                                                                                                                             |
| VOLUMETRICS:    | Metail Packaging:<br>Dimensions:         Master Carton:<br>Dimensions:           17.20" x 9.60" x 10.60"         Dimensions:           Weight: 3.27 lbs         17.38" x 9.75" x 34.38"           UPC: 00046221220117         Weight: 20.25 lbs           UPC: 10046221220117         Unot46221220114           Units Per Pallet:         150 Units |