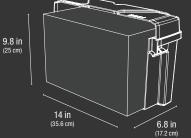

**TECHNICAL SPECIFICATIONS** 

O

8

R

0

Õ

ŏ

#### WHAT'S IN THE BOX

- BG31 Lid
- BG31 Base
- Mounting Tray
- (4) #8x1" Self Tapping Screws
- Mounting Strap
- Divider

| BATTERY GROUP:  | Group 31                                                                                                                                                                                                                                                                                                                                            |
|-----------------|-----------------------------------------------------------------------------------------------------------------------------------------------------------------------------------------------------------------------------------------------------------------------------------------------------------------------------------------------------|
| WEIGHT:         | 3.11 lbs (1.41kg)                                                                                                                                                                                                                                                                                                                                   |
| CERTIFICATIONS: | <ul> <li>Meets Coast Guard (USCG) Code of<br/>Federal Regulations 183.420.</li> <li>Meets American Boat and Yacht Council<br/>(ABYC) E-10.7.</li> </ul>                                                                                                                                                                                             |
| VOLUMETRICS:    | Metail Packaging:<br>Dimensions:         Master Carton:<br>Dimensions:           17.20" x 9.60" x 10.60"         Dimensions:           Weight: 3.27 lbs         17.38" x 9.75" x 34.38"           UPC: 00046221220117         Weight: 20.25 lbs           UPC: 10046221220117         Unot46221220114           Units Per Pallet:         150 Units |