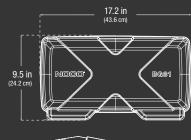

**TECHNICAL SPECIFICATIONS** 

O

8

R

0

Õ

ŏ

#### WHAT'S IN THE BOX

- BG31 Lid
- BG31 Base
- Mounting Tray
- (4) #8x1" Self Tapping Screws
- Mounting Strap
- Divider

| BATTERY GROUP:  | Group 31                                                                                                                                                                                                                                                                                                                                            |
|-----------------|-----------------------------------------------------------------------------------------------------------------------------------------------------------------------------------------------------------------------------------------------------------------------------------------------------------------------------------------------------|
| WEIGHT:         | 3.11 lbs (1.41kg)                                                                                                                                                                                                                                                                                                                                   |
| CERTIFICATIONS: | <ul> <li>Meets Coast Guard (USCG) Code of<br/>Federal Regulations 183.420.</li> <li>Meets American Boat and Yacht Council<br/>(ABYC) E-10.7.</li> </ul>                                                                                                                                                                                             |
| VOLUMETRICS:    | Metail Packaging:<br>Dimensions:         Master Carton:<br>Dimensions:           17.20" x 9.60" x 10.60"         Dimensions:           Weight: 3.27 lbs         17.38" x 9.75" x 34.38"           UPC: 00046221220117         Weight: 20.25 lbs           UPC: 10046221220117         Unot46221220114           Units Per Pallet:         150 Units |