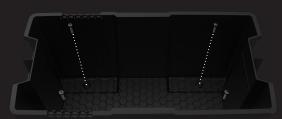

#### **OPTION 1: DIRECT MOUNT**

Use predetermined mounting locations to fasten box directly to mounting surface.