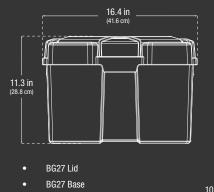

## WHAT'S IN THE BOX

- Mounting Tray
- (4) #8x1" Self Tapping Screws
- Mounting Strap

| BATTERY GROUP:  | Group 27                                                                                                                                                                                                                                                                                                  |
|-----------------|-----------------------------------------------------------------------------------------------------------------------------------------------------------------------------------------------------------------------------------------------------------------------------------------------------------|
| WEIGHT:         | 3.00 lbs (1.36kg)                                                                                                                                                                                                                                                                                         |
| CERTIFICATIONS: | <ul> <li>Meets Coast Guard (USCG) Code of<br/>Federal Regulations 183.420.</li> <li>Meets American Boat and Yacht Council<br/>(ABYC) E-10.7.</li> </ul>                                                                                                                                                   |
| VOLUMETRICS:    | Retail Packaging:         Master Carton:           Dimensions:         16.40" x 9.70" x 11.30"           Veight: 3.16 lbs         16.50" x 9.88" x 34.50"           UPC: 00046221220100         Quantity: 6           UCC: 10046221220107         Units Per Pallet:           150 Units         150 Units |