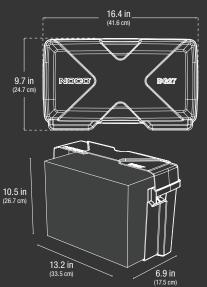

## Real Provide American Ame American Am American A

STEP 2 Use strap to fasten box to mounting tray.

**TECHNICAL SPECIFICATIONS** 

9

8

0

## WHAT'S IN THE BOX

- Mounting Tray
- (4) #8x1" Self Tapping Screws
- Mounting Strap

| BATTERY GROUP:  | Group 27                                                                                                                                                                                                                                                                                                  |
|-----------------|-----------------------------------------------------------------------------------------------------------------------------------------------------------------------------------------------------------------------------------------------------------------------------------------------------------|
| WEIGHT:         | 3.00 lbs (1.36kg)                                                                                                                                                                                                                                                                                         |
| CERTIFICATIONS: | <ul> <li>Meets Coast Guard (USCG) Code of<br/>Federal Regulations 183.420.</li> <li>Meets American Boat and Yacht Council<br/>(ABYC) E-10.7.</li> </ul>                                                                                                                                                   |
| VOLUMETRICS:    | Retail Packaging:         Master Carton:           Dimensions:         16.40" x 9.70" x 11.30"           Veight: 3.16 lbs         16.50" x 9.88" x 34.50"           UPC: 00046221220100         Quantity: 6           UCC: 10046221220107         Units Per Pallet:           150 Units         150 Units |