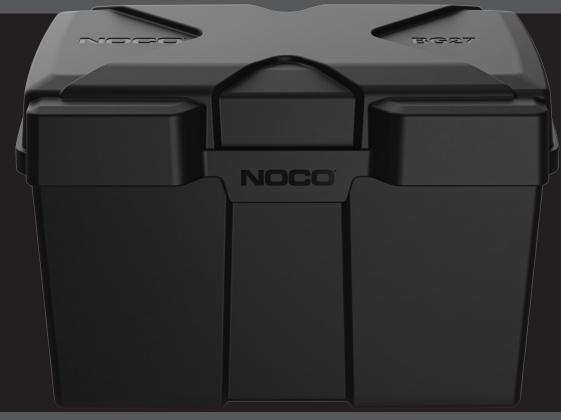

# **GROUP 27**

# **SNAP-TOP BATTERY BOX. ULTIMATE PROTECTION.**

**IMPACT RESISTANT** DOWN TO -20°F.

**RESISTANT TO** ACID, GAS, OIL, UV.

NOCO

30339 Diamond Parkway, #102 Glenwillow, OH 44139 | USA 1.800.456.6626 **NO.CO** 

## ALL NEW DESIGN.

**REINFORCED** STRUCTURE.

IMPROVED Locking Tabs.

**HEAVY-DUTY** HANDLES.