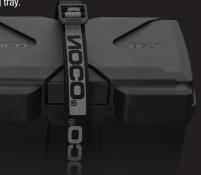

#### **OPTION 2: STRAP MOUNT**

**STEP 1** Fasten mounting plate to desired location.

## Real Provide American Ame American Am American A

STEP 2 Use strap to fasten box to mounting tray.

**TECHNICAL SPECIFICATIONS** 

9

8

0