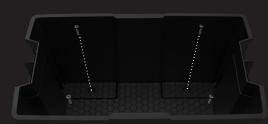

#### **OPTION 1: DIRECT MOUNT**

Use predetermined mounting locations to fasten box directly to mounting surface.