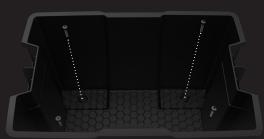

#### **OPTION 1: DIRECT MOUNT**

Use predetermined mounting locations to fasten box directly to mounting surface.

### MAXIMUM VERSATILITY.

MULTIPLE CABLE PORTS.

Multiple cable ports offer easy installation for a variety of applications.

desired location.

**STEP 2** Use strap to fasten box to mounting tray.

N

n