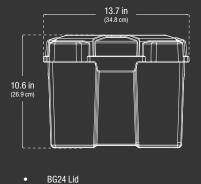

#### WHAT'S IN THE BOX

- BG24 Elu
   BG24 Bas
- BG24 BaseMounting Tray
- (4) #8x1" Self Tapping Screws
- Mounting Strap

| BATTERY GROUP:      | Group 24                                                                                                                                                                                                                                                                                                                    |
|---------------------|-----------------------------------------------------------------------------------------------------------------------------------------------------------------------------------------------------------------------------------------------------------------------------------------------------------------------------|
| WEIGHT:             | 2.33 lbs (1.06kg)                                                                                                                                                                                                                                                                                                           |
| CERTIFICATIONS:     | <ul> <li>Meets Coast Guard (USCG) Code of<br/>Federal Regulations 183.420.</li> <li>Meets American Boat and Yacht Council<br/>(ABYC) E-10.7.</li> </ul>                                                                                                                                                                     |
| <b>VOLUMETRICS:</b> | Master Carton:           Dimensions:         Dimensions:           13.70" x 9.90" x 10.60"         Dimensions:           Weight: 3.10 lbs         UPC: 00046221220094           UPC: 00046221220094         Weight: 15.55 lbs           Uurity: 6         UCC: 10046221220091           Units Per Pallet:         150 Units |