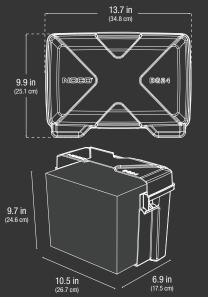

#### WHAT'S IN THE BOX

- BG24 Elu
   BG24 Bas
- BG24 BaseMounting Tray
- (4) #8x1" Self Tapping Screws
- Mounting Strap

| BATTERY GROUP:      | Group 24                                                                                                                                                                                                                                                                                                                    |
|---------------------|-----------------------------------------------------------------------------------------------------------------------------------------------------------------------------------------------------------------------------------------------------------------------------------------------------------------------------|
| WEIGHT:             | 2.33 lbs (1.06kg)                                                                                                                                                                                                                                                                                                           |
| CERTIFICATIONS:     | <ul> <li>Meets Coast Guard (USCG) Code of<br/>Federal Regulations 183.420.</li> <li>Meets American Boat and Yacht Council<br/>(ABYC) E-10.7.</li> </ul>                                                                                                                                                                     |
| <b>VOLUMETRICS:</b> | Master Carton:           Dimensions:         Dimensions:           13.70" x 9.90" x 10.60"         Dimensions:           Weight: 3.10 lbs         UPC: 00046221220094           UPC: 00046221220094         Weight: 15.55 lbs           Uurity: 6         UCC: 10046221220091           Units Per Pallet:         150 Units |