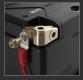

## **MULTI-CONNECTION TERMINALS.**

Equipped with premium IP66 waterproof copper PCB plates. NLP Terminals can be mounted from the front, side, or top, and can be removed altogether depending on the application.