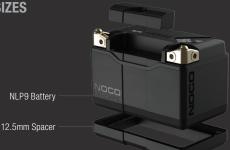

#### UNIVERSAL MOUNTING.

Modular spacers can be added to alter the size and allow the battery to be safely and securely mounted. A removable mounting block allows the battery to fit more applications. The threaded insert enables direct-mounting for additional

## **COMPATABLE SIZES.**

**BCI SIZES YUASA SIZES ETX SIZES** 

ETX9

BTX7A-BS YTX7A-BS BTX9-BS BTR9-BS YTX9-BS