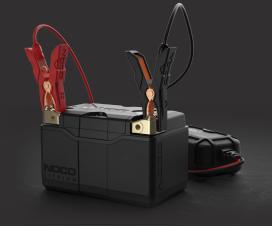

## **MULTI-CONNECTION TERMINALS.**

Equipped with premium IP66 waterproof copper PCB plates. NLP Terminals can be mounted from the front, side, or top, and can be removed altogether depending on the application.