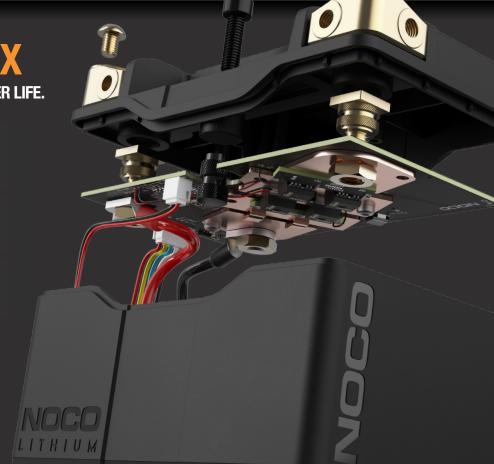

# **DYNAMIC BMS.**

Equipped with an auto-enabled, advanced battery management system that provides maximum protection, performance, and bi-directional cell equalization for long-lasting stability. No BMS reset needed.

### **ACTIVE PROTECTION.**

Protects against over-charge, extreme-heat, short-circuit, over-discharge, extreme-cold, and over-current.

## **MULTI-CONNECTION TERMINALS.**

Equipped with premium IP66 waterproof copper PCB plates. NLP Terminals can be mounted from the front, side, or top, and can be removed altogether depending on the application.