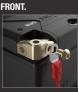

#### FEMALE. SIDE.

## **MULTI-CONNECTION TERMINALS.**

Equipped with premium IP66 waterproof copper PCB plates. NLP Terminals can be mounted from the front, side, or top, and can be removed altogether depending on the application.