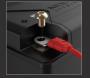

## **MULTI-CONNECTION TERMINALS.**

Equipped with premium IP66 waterproof copper PCB plates. NLP Terminals can be mounted from the front, side, or top, and can be removed altogether depending on the application.