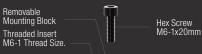

#### UNIVERSAL MOUNTING.

Modular spacers can be added to alter the size and allow the battery to be safely and securely mounted. A removable mounting block allows the battery to fit more applications. The threaded insert enables direct-mounting for additional