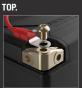

## **MULTI-CONNECTION TERMINALS.**

Equipped with premium IP66 waterproof copper PCB plates. NLP Terminals can be mounted from the front, side, or top, and can be removed altogether depending on the application.