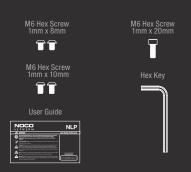

## WHAT'S IN THE BOX 3.43" 3.64" NOCO LITHIUM 叴 (87mm) (92.5mm) NOCO . ITHIUM 5.87' LxWxH Maximum. LxWxH Minimum. 5.87" x 3.43" x 3.64" 5.87" x 3.43" x 4.13" (149mm x 87mm x 92.5mm) (149mm x 87mm x 105mm)