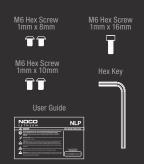

Removable Mounting Block Hex Screw M6-1x16mm Threaded Insert M6-1 Thread Size. 1

## WHAT'S IN THE BOX 2.76" 3.35" (85mm) NOCO LITHIUM 0 (O NOGO 0 LxWxH Maximum. LxWxH Minimum. 4.45" x 2.76" x 3.35" (113mm x 70mm x 88mm) 4.45" x 2.76" x 5.1" (113mm x 70mm x 129mm) 4.45" (113mm)