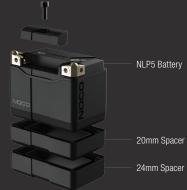

### UNIVERSAL MOUNTING.

Modular spacers can be added to alter the size and allow the battery to be safely and securely mounted. A removable mounting block allows the battery to fit more applications. The threaded insert enables direct-mounting for additional

Removable Mounting Block Hex Screw M6-1x16mm Threaded Insert M6-1 Thread Size. 1