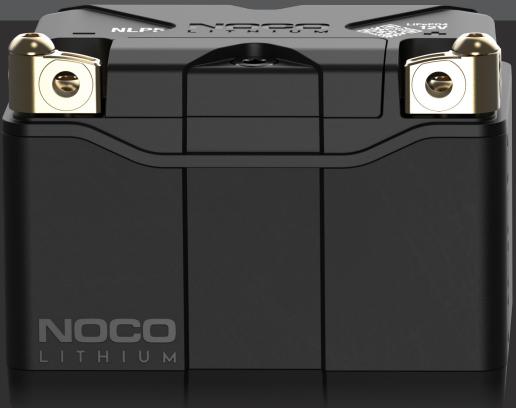

INSANE PERFORMANCE.
LITHIUM POWERSPORT BATTERY.™

2X 10X 5

MORE POWER. MORE STARTS. LONGER LIFE.