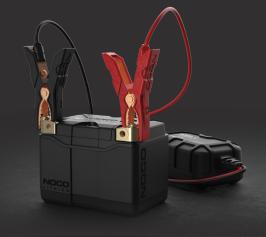

## **MULTI-CONNECTION TERMINALS.**

Equipped with premium IP66 waterproof copper PCB plates. NLP Terminals can be mounted from the front, side, or top, and can be removed altogether depending on the application.