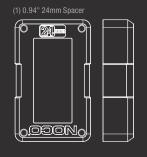

### UNIVERSAL MOUNTING.

Modular spacers can be added to alter the size and allow the battery to be safely and securely mounted. A removable mounting block allows the battery to fit more applications. The threaded insert enables direct-mounting for additional

Removable Mounting Block Hex Screw M6-1x16mm Threaded Insert M6-1 Thread Size. 1