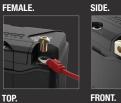

## **MULTI-CONNECTION TERMINALS.**

Equipped with premium IP66 waterproof copper PCB plates. NLP Terminals can be mounted from the front, side, or top, and can be removed altogether depending on the application.