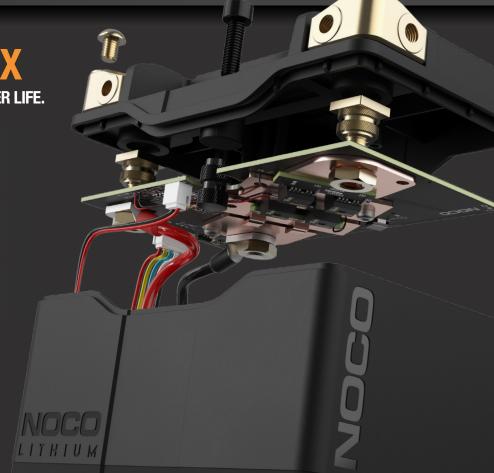

## **DYNAMIC BMS.**

Equipped with an auto-enabled, advanced battery management system that provides maximum protection, performance, and bi-directional cell equalization for long-lasting stability. No BMS reset needed.

## **ACTIVE PROTECTION.**

Protects against over-charge, extreme-heat, short-circuit, over-discharge, extreme-cold, and over-current.