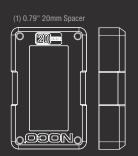

### UNIVERSAL MOUNTING.

Modular spacers can be added to alter the size and allow the battery to be safely and securely mounted. A removable mounting block allows the battery to fit more applications. The threaded insert enables direct-mounting for additional

Removable Mounting Block Hex Screw M6-1x16mm Threaded Insert M6-1 Thread Size. 1