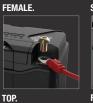

### **MULTI-CONNECTION TERMINALS.**

Equipped with premium IP66 waterproof copper PCB plates. NLP Terminals can be mounted from the front, side, or top, and can be removed altogether depending on the application.