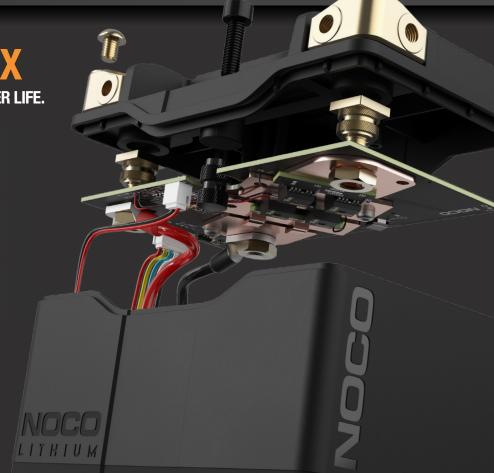

### **DYNAMIC BMS.**

Equipped with an auto-enabled, advanced battery management system that provides maximum protection, performance, and bi-directional cell equalization for long-lasting stability. No BMS reset needed.

#### **ACTIVE PROTECTION.**

Protects against over-charge, extreme-heat, short-circuit, over-discharge, extreme-cold, and over-current.

### **MULTI-CONNECTION TERMINALS.**

Equipped with premium IP66 waterproof copper PCB plates. NLP Terminals can be mounted from the front, side, or top, and can be removed altogether depending on the application.