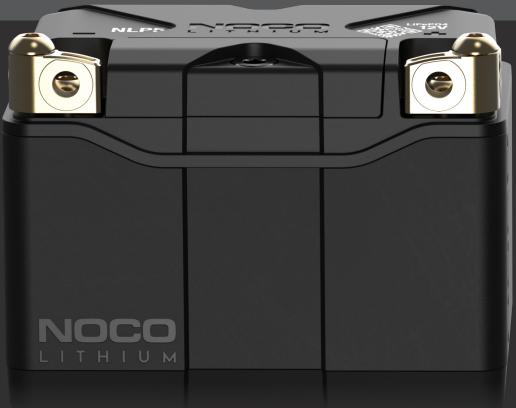

INSANE PERFORMANCE.
LITHIUM POWERSPORT BATTERY.™

2X 10X 5

MORE POWER. MORE STARTS. LONGER LIFE.

#### **SHOCK ABSORBTION.**

Designed with a custom rubber dampening base and foam inserts to extend the life of the battery and keep connections secure.

30339 Diamond Parkway, #102 Glenwillow, OH 44139 | USA 1.800.456.6626

### **MULTI-CONNECTION TERMINALS.**

Equipped with premium IP66 waterproof copper PCB plates. NLP Terminals can be mounted from the front, side, or top, and can be removed altogether depending on the application.