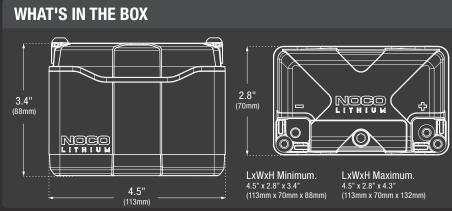

|                                                                                                                        |
| VOLUMETRICS:                | Retail Packaging:<br>Dimensions:<br>5.87" x 4.17" x 4.65"<br>Weight: 2.44 lbs<br>UPC: 0-46221-19007-6<br>Inner Carton:<br>Dimensions: | Master Carton: Dimensions: 13.50" x 6.18" x 10.63" Weight: 15.93 lbs Quantity: 6 UCC: 10046221190073 Units Per Pallet: |
|                             | 6 02" v 4 27" v 5 04"                                                                                                                 | 378 Units                                                                                                              |