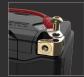

### **MULTI-CONNECTION TERMINALS.**

Equipped with premium IP66 waterproof copper PCB plates. NLP Terminals can be mounted from the front, side, or top, and can be removed altogether depending on the application.