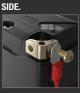

### **MULTI-CONNECTION TERMINALS.**

Equipped with premium IP66 waterproof copper PCB plates. NLP Terminals can be mounted from the front, side, or top, and can be removed altogether depending on the application.