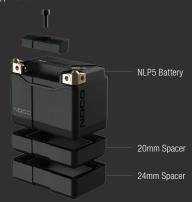

#### UNIVERSAL MOUNTING.

Modular spacers can be added to alter the size and allow the battery to be safely and securely mounted. A removable mounting block allows the battery to fit more applications. The threaded insert enables direct-mounting for additional