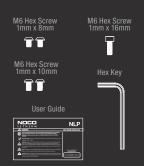

#### UNIVERSAL MOUNTING.

Modular spacers can be added to alter the size and allow the battery to be safely and securely mounted. A removable mounting block allows the battery to fit more applications. The threaded insert enables direct-mounting for additional

Removable Mounting Block Hex Screw M6-1x16mm Threaded Insert M6-1 Thread Size. 1