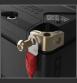

Removable Mounting Block Hex Screw M6-1x16mm Threaded Insert M6-1 Thread Size. 1