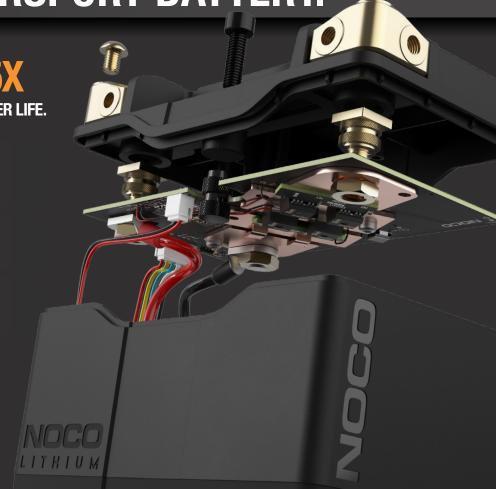

# **MULTI-CONNECTION TERMINALS.**

Equipped with premium IP66 waterproof copper PCB plates. NLP Terminals can be mounted from the front, side, or top, and can be removed altogether depending on the application.