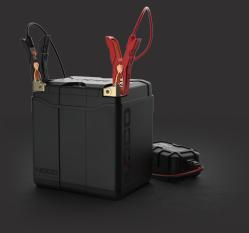

eeded.

### **ACTIVE PROTECTION.**

Protects against over-charge, extreme-heat, short-circuit, over-discharge, extreme-cold, and over-current.

# SHOCK ABSORBTION.

Designed with a custom rubber dampening base and foam inserts to extend the life of the battery and keep connections secure.



30339 Diamond Parkway, #102 Glenwillow, OH 44139 | USA 1.800.456.6626

no.co



#### UNIVERSAL MOUNTING.

The removable mounting block allows the battery to fit more applications. The threaded insert enables direct-mounting for additional simplicity and security.





FEMALE.



SIDE.

TOP.



# **MULTI-CONNECTION TERMINALS.**

Equipped with premium IP66 waterproof copper PCB plates. NLP Terminals can be mounted from the front, side, or top, and can be removed altogether depending on the application.



### RAPID RECHARGE.

Use the Lithium mode on a Genius charger to fully recharge an NLP battery in minutes. See Genius models and charging times below.

# **COMPATABLE SIZES.**

**YUASA SIZES BCI SIZES** 

BTX30L-BS GYZ32HL BTX30L YIX30L

**ETX SIZES** 

ETX30L



#### **GENIUS1** 480 Minutes **GENIUS2** 240 Minutes **GENIUS5** 96 Minutes **GENIUS10**

48 Minutes

# **TECHNICAL SPECIFICATIONS**

**RECHARGE TIME** 

| TECHNICAL SPECIFICATIONS    |                                                                                                                                      |                                                                                                                       |
|-----------------------------|--------------------------------------------------------------