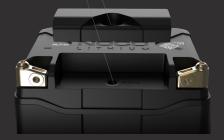

# **MULTI-CONNECTION TERMINALS.**

Equipped with premium IP66 waterproof copper PCB plates. NLP Terminals can be mounted from the front, side, or top, and can be removed altogether depending on the application.