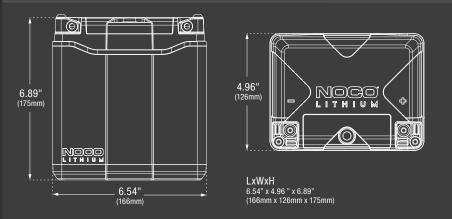

# **TECHNICAL SPECIFICATIONS**

**RECHARGE TIME** 

| TECHNICAL SPECIFICATIONS    |                                                                                                                                      |                                                                                                                       |
|-----------------------------|--------------------------------------------------------------------------------------------------------------------------------------|-----------------------------------------------------------------------------------------------------------------------|
| BCI SIZE:                   | 30                                                                                                                                   |                                                                                                                       |
| CHEMISTRY:                  | Lithium Iron Phosphate (LiFePO4)                                                                                                     |                                                                                                                       |
| NOMINAL<br>Voltage:         | 12.8                                                                                                                                 |                                                                                                                       |
| AMP-HOURS:                  | 7.8                                                                                                                                  |                                                                                                                       |
| WATT-HOURS (WH):            | 99.84                                                                                                                                |                                                                                                                       |
| STARTING<br>CURRENT:        | 700                                                                                                                                  |                                                                                                                       |
| CHARGING<br>Voltage (V):    | 14.6V                                                                                                                                |                                                                                                                       |
| CHARGING<br>CURRENT (A):    | 24A (Max)                                                                                                                            |                                                                                                                       |
| OPERATING<br>Temperature:   | -20°C to 60°C                                                                                                                        |                                                                                                                       |
| CHARGING<br>Temperature:    | -10°C to 50°C                                                                                                                        |                                                                                                                       |
| STORAGE<br>Temperature:     | -20°C to 60°C                                                                                                                        |                                                                                                                       |
| LITHIUM<br>Content:         | 9.36 g                                                                                                                               |                                                                                                                       |
| INTERNAL<br>Battery Weight: | 2.37 lbs (1.08 kg)                                                                                                                   |                                                                                                                       |
| WEIGHT:                     | 5.0 lbs (2.27kg)                                                                                                                     |                                                                                                                       |
| VOLUMETRICS:                | Retail Packaging:<br>Dimensions:<br>7.83" x 3.7" x 8.15"<br>Weight: 5.24 lbs<br>UPC: 0-46221-19010-6<br>Inner Carton:<br>Dimensions: | Master Carton: Dimensions: 16.73" x 8.98" x 8.82" Weight: 22.70 lbs Quantity: 4 UCC: 10046221190073 Units Per Pallet: |
|                             | Dimensions.                                                                                                                          | 160 Unite                                                                                                             |