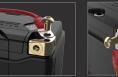

#### UNIVERSAL MOUNTING.

The removable mounting block allows the battery to fit more applications. The threaded insert enables direct-mounting for additional simplicity and security.

FEMALE.

SIDE.

TOP.