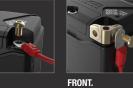

# **MULTI-CONNECTION TERMINALS.**

Equipped with premium IP66 waterproof copper PCB plates. NLP Terminals can be mounted from the front, side, or top, and can be removed altogether depending on the application.