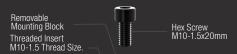

#### UNIVERSAL MOUNTING.

The removable mounting block allows the battery to fit more applications. The threaded insert enables direct-mounting for additional simplicity and security.

FEMALE.

SIDE.

TOP.