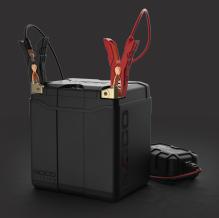

## **MULTI-CONNECTION TERMINALS.**

Equipped with premium IP66 waterproof copper PCB plates. NLP Terminals can be mounted from the front, side, or top, and can be removed altogether depending on the application.

# **ACTIVE PROTECTION.**

Protects against over-charge, extreme-heat, short-circuit, over-discharge, extreme-cold, and over-current.