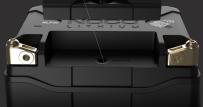

## **MULTI-CONNECTION TERMINALS.**

Equipped with premium IP66 waterproof copper PCB plates. NLP Terminals can be mounted from the front, side, or top, and can be removed altogether depending on the application.