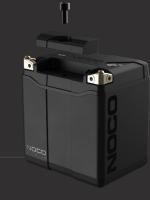

## **MULTI-CONNECTION TERMINALS.**

Equipped with premium IP66 waterproof copper PCB plates. NLP Terminals can be mounted from the front, side, or top, and can be removed altogether depending on the application.

### UNIVERSAL MOUNTING.

Modular spacers can be added to alter the size and allow the battery to be safely and securely mounted. A removable mounting block allows the battery to fit more applications. The threaded insert enables direct-mounting for additional simplicity and security.