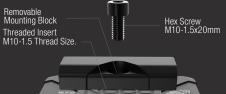

### UNIVERSAL MOUNTING.

Modular spacers can be added to alter the size and allow the battery to be safely and securely mounted. A removable mounting block allows the battery to fit more applications. The threaded insert enables direct-mounting for additional simplicity and security.