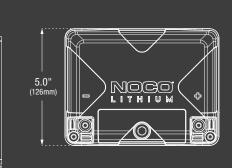

NLP30 Battery

LxWxH 6.5" x 5.0" x 7.0" (166mm x 126mm x 178mm)

\*Accessories not to scale with NLP3

NOCO

7.0" (178mm)

Ð

30339 Diamond Parkway, #102 Glenwillow, OH 44139 | USA 1.800.456.6626

**NO.CO** 

6.5" (166mm)

RAPID RECHARGE. Use the Lithium mode on a Genius charger to fully recharge an NLP battery in minutes. See Genius models and charging times below.

| RECHARGE TIME |             |
|---------------|-------------|
| GENIUS1       | 480 Minutes |
| GENIUS2       | 240 Minutes |
| GENIUS5       | 96 Minutes  |
| GENIUS10      | 48 Minutes  |