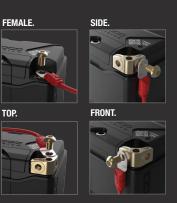

## **MULTI-CONNECTION TERMINALS.**

Equipped with premium IP66 waterproof copper PCB plates. NLP Terminals can be mounted from the front, side, or top, and can be removed altogether depending on the application.