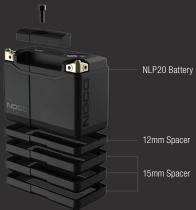

#### UNIVERSAL MOUNTING.

Modular spacers can be added to alter the size and allow the battery to be safely and securely mounted. A removable mounting block allows the battery to fit more applications. The threaded insert enables direct-mounting for additional

**YUASA SIZES** 

GYZ20HL YTX20CH

YTX20HL-PW YTX20HL-BS-PW

YIX20HI-BS

YTX20L YTX15L-BS

YB16HL-A-CX YB16L-B

SYB16L-B Y50-N18L-A3 **ETX SIZES** 

ETX16 ETX16L

# WHAT'S IN THE BOX

**COMPATABLE SIZES.** 

**BCI SIZES** 

BTX20HL-BS B16L-B BTX15L-BS

B16CL-B B50-N18L-A3

BTX20L B18L-A

LxWxH Minimum. 6.9" x 3.4" x 5.1" (175mm x 87mm x 130mm) LxWxH Maximum. 8.07" x 4.53" x 7.36" (205mm x 115mm x 187mm)