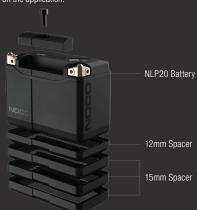

#### UNIVERSAL MOUNTING.

Modular spacers can be added to alter the size and allow the battery to be safely and securely mounted. A removable mounting block allows the battery to fit more applications. The threaded insert enables direct-mounting for additional

**YUASA SIZES** 

GYZ20HL YTX20CH

YTX20HL-PW YTX20HL-BS-PW

YIX20HI-BS

YTX20L YTX15L-BS

YB16HL-A-CX YB16L-B

SYB16L-B Y50-N18L-A3 **ETX SIZES** 

ETX16 ETX16L

# WHAT'S IN THE BOX

**COMPATABLE SIZES.** 

**BCI SIZES** 

BTX20HL-BS B16L-B BTX15L-BS

B16CL-B B50-N18L-A3

BTX20L B18L-A

LxWxH Minimum. 6.9" x 3.4" x 5.1" (175mm x 87mm x 130mm) LxWxH Maximum. 8.07" x 4.53" x 7.36" (205mm x 115mm x 187mm)