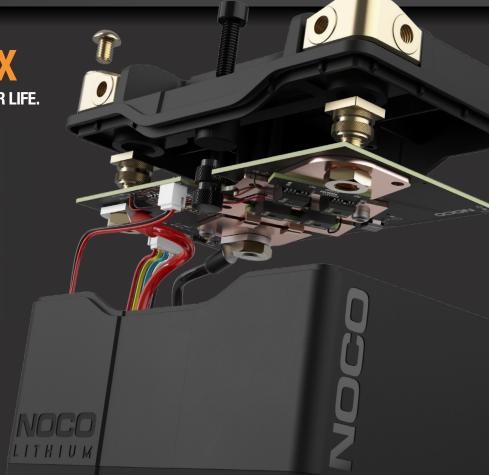

## DYNAMIC BMS.

Equipped with an auto-enabled, advanced battery management system that provides maximum protection, performance, and bi-directional cell equalization for long-lasting stability. No BMS reset needed.

## **ACTIVE PROTECTION.**

Protects against over-charge, extreme-heat, short-circuit, over-discharge, extreme-cold, and over-current.