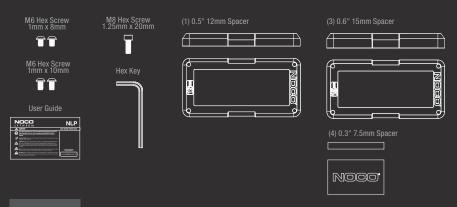

# WHAT'S IN THE BOX

**COMPATABLE SIZES.** 

**BCI SIZES** 

BTX20HL-BS B16L-B BTX15L-BS

B16CL-B B50-N18L-A3

BTX20L B18L-A

LxWxH Minimum. 6.9" x 3.4" x 5.1" (175mm x 87mm x 130mm) LxWxH Maximum. 8.07" x 4.53" x 7.36" (205mm x 115mm x 187mm)