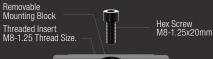

#### UNIVERSAL MOUNTING.

Modular spacers can be added to alter the size and allow the battery to be safely and securely mounted. A removable mounting block allows the battery to fit more applications. The threaded insert enables direct-mounting for additional