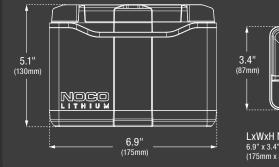

# WHAT'S IN THE BOX

**COMPATABLE SIZES.** 

**BCI SIZES** 

BTX20HL-BS B16L-B BTX15L-BS

B16CL-B B50-N18L-A3

BTX20L B18L-A

LxWxH Minimum. 6.9" x 3.4" x 5.1" (175mm x 87mm x 130mm) LxWxH Maximum. 8.07" x 4.53" x 7.36" (205mm x 115mm x 187mm)