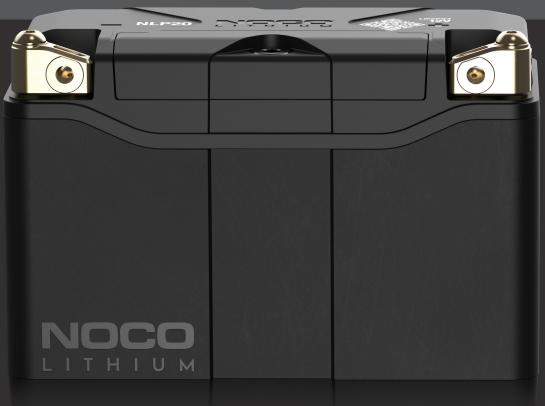

FEMALE.

TOP.

Equipped with premium IP66 waterproof copper PCB plates. NLP Terminals can be mounted from the front, side, or top, and can be removed altogether depending on the application.

## **MULTI-CONNECTION TERMINALS.**

SIDE.

FRONT.