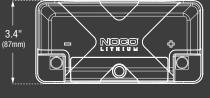

# WHAT'S IN THE BOX

**COMPATABLE SIZES.** 

**BCI SIZES** 

BTX20HL-BS B16L-B BTX15L-BS

B16CL-B B50-N18L-A3

BTX20L B18L-A

LxWxH Minimum. 6.9" x 3.4" x 5.1" (175mm x 87mm x 130mm) LxWxH Maximum. 8.07" x 4.53" x 7.36" (205mm x 115mm x 187mm)