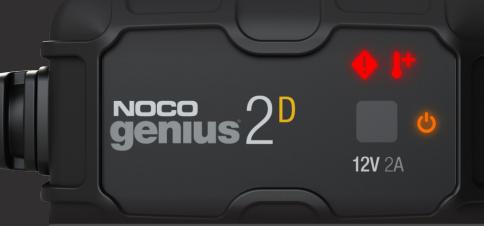

#### **CHARGE LED**

When the battery is 100% charged, the Charge LED will be solid green.

#### **STANDBY**

The charger is in standby or the battery voltage is too low for the charger to detect.

## **TEMPERATURE**

Hot LED will flash. Internal / external temperature is too high. charger will resume once the temperature is back within operating limits

#### **REVERSE POLARITY**

Error LED will flash. Charger is connected to the battery in reverse / or battery voltage is too low to detect. Reverse the connection.