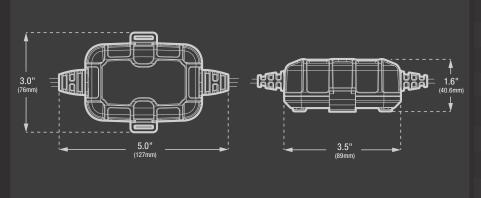

# TECHNICAL ODECIEICATIONS

| TECHNICAL SPECIFICATIONS  |                                                                                                                |                                                                                                                 |  |  |
|---------------------------|----------------------------------------------------------------------------------------------------------------|-----------------------------------------------------------------------------------------------------------------|--|--|
| INPUT<br>VOLTAGE AC:      | 100-240 VAC, 50-60Hz                                                                                           |                                                                                                                 |  |  |
| POWER:                    | 28W MAX                                                                                                        |                                                                                                                 |  |  |
| LOW-VOLTAGE<br>Detection: | 1V                                                                                                             |                                                                                                                 |  |  |
| BACK<br>Current Drain:    | <0.5mA                                                                                                         |                                                                                                                 |  |  |
| AMBIENT<br>Temperature:   | -4°F to +140°F (-20°C to +60°C)                                                                                |                                                                                                                 |  |  |
| COOLING:                  | Natural Convection                                                                                             |                                                                                                                 |  |  |
| CHEMISTRY:                | Wet, Gel, MF, CA, EFB, AGM                                                                                     |                                                                                                                 |  |  |
| CHARGING<br>CURRENT:      | 2000mA (12V)                                                                                                   |                                                                                                                 |  |  |
| CHARGING<br>VOLTAGE:      | Various                                                                                                        |                                                                                                                 |  |  |
| BATTERY<br>Capacity:      |                                                                                                                |                                                                                                                 |  |  |
| HOUSING<br>Protection:    | IP65                                                                                                           |                                                                                                                 |  |  |
| UNIT WEIGHT:              | 0.50 lbs (0.23 kg)                                                                                             |                                                                                                                 |  |  |
| VOLUMETRICS:              | Retail Packaging: Dimensions: 3.43"x3.47"x6.50" Weight: 0.73lbs UPC: 0-46221-18013-8 Inner Carton: Dimensions: | Master Carton: Dimensions 14.17"x11.93"x4.73" Weight: 5.76lbs Quantity: 6 UCC: 20046221180132 Units Per Pallet: |  |  |