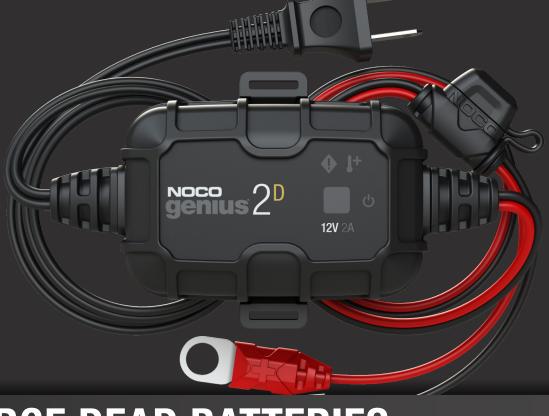

# CHARGE DEAD BATTERIES. BATTERY CHARGER AND MAINTAINER.

# WHAT'S IN THE BOX

The new integrated thermal sensor automatically monitors and adjusts the charging cycle based on fluctuations of ambient temperature, limiting the chance of under-charging or over-charging, providing a more accurate and fully charged battery.