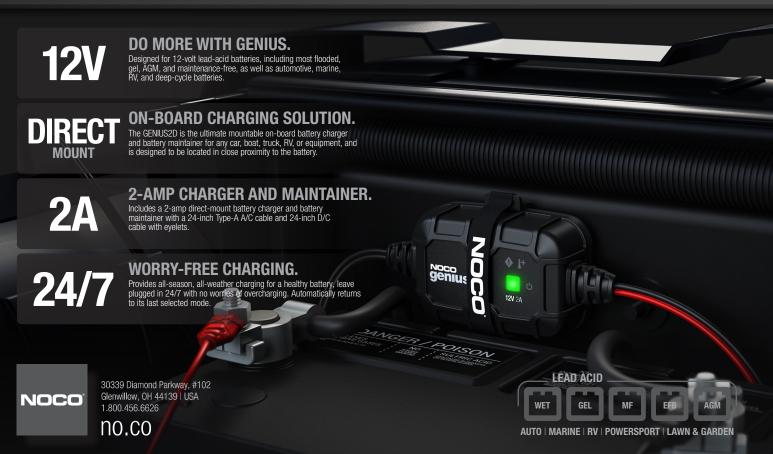

# WHAT'S IN THE BOX

The new integrated thermal sensor automatically monitors and adjusts the charging cycle based on fluctuations of ambient temperature, limiting the chance of under-charging or over-charging, providing a more accurate and fully charged battery.