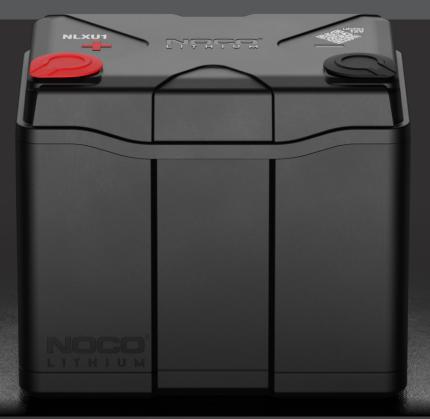

# GROUP U1 DUAL-PURPOSE LITHIUM BATTERY.

### ADVANCED DESIGN.

A beautifully functional design that provides unrelenting reliability. Built around an engineered plastic shell, then secured by a honeycomb lattice structure, NLX can tackle even the most demanding environments.