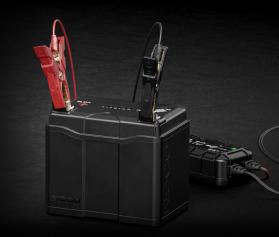

#### RAPID RECHARGE.

Use the Lithium mode on a Genius charger to fully recharge an NLX battery in minutes. See Genius models and charging times below.

| RECHARGE TIME |            |  |
|---------------|------------|--|
| GENIUS10      | 4 hours    |  |
| GENIUSPR025   | 1.6 hours  |  |
| GENIUSPR050   | 48 Minutes |  |