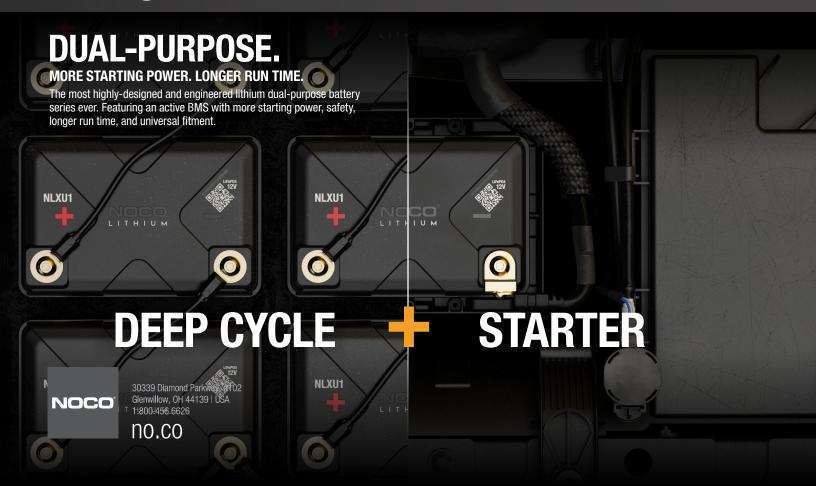

#### **MORE WAYS TO CONNECT.**

**FLEXIBLE TERMINAL OPTIONS.** 

NLX Terminals offer versatile customization options to fit your dual purpose needs across various applications.