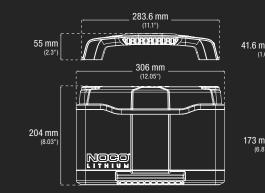

### **TECHNICAL SPECIFICATIONS**

| BCI SIZE:                   | Group 27                                                                                                                                                                                                                                                                                                                       |
|-----------------------------|--------------------------------------------------------------------------------------------------------------------------------------------------------------------------------------------------------------------------------------------------------------------------------------------------------------------------------|
| CHEMISTRY:                  | Lithium Iron Phosphate (LiFePO4)                                                                                                                                                                                                                                                                                               |
| NOMINAL<br>VOLTAGE:         | 12.8V                                                                                                                                                                                                                                                                                                                          |
| AMP-HOURS:                  | 100Ah                                                                                                                                                                                                                                                                                                                          |
| WATT-HOURS:                 | 1280Wh                                                                                                                                                                                                                                                                                                                         |
| STARTING<br>CURRENT:        | 1400A                                                                                                                                                                                                                                                                                                                          |
| CHARGING<br>Voltage:        | 14.6V                                                                                                                                                                                                                                                                                                                          |
| CHARGING<br>CURRENT:        | 100A                                                                                                                                                                                                                                                                                                                           |
| OPERATING<br>TEMPERATURE:   | -4° to 122°F (-20°C to 50°C)                                                                                                                                                                                                                                                                                                   |
| CHARGING<br>TEMPERATURE:    | 14° to 122°F (-10°C to 50°C)                                                                                                                                                                                                                                                                                                   |
| STORAGE<br>TEMPERATURE:     | -4° to 122°F (-20°C to 50°C)                                                                                                                                                                                                                                                                                                   |
| LITHIUM<br>Content:         | 120 g                                                                                                                                                                                                                                                                                                                          |
| INTERNAL<br>BATTERY WEIGHT: | 23.43 lbs (10.65 kg)                                                                                                                                                                                                                                                                                                           |
| WEIGHT:                     | 28 lbs (12.7kg)                                                                                                                                                                                                                                                                                                                |
| VOLUMETRICS:                | Retail Packaging:<br>Dimensions: Master Carton:<br>Dimensions:   7.83" x 3.7" x 8.15" 16.73" x 8.98" x 8.82"   Weight: 5.24 lbs Weight: 22.70 lbs   UPC: 0-46221-19010-6 Quantity: 4   UCC: 10046221190073 Unce Carton:<br>Dimensions:   Jinner Carton:<br>Dimensions:<br>8.50" x 8.15" x 4.06" Units Per Pallet:<br>160 Units |
| R                           | 🕮 🔛 💽 🐼                                                                                                                                                                                                                                                                                                                        |