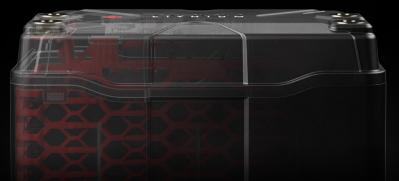

### **ADVANCED DESIGN.**

UNRELENTING RELIABILITY.

A beautifully functional design that provides unrelenting reliability. Built around an engineered plastic shell, then secured by a honeycomb lattice structure, NLX can tackle even the most demanding environments.