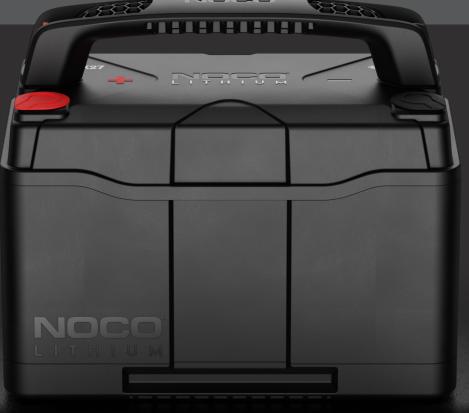

# DUAL-PURPOSE.

NOCO

LITHIUM

MORE STARTING POWER. LONGER RUN TIME.

The most highly-designed and engineered lithium dual-purpose battery series ever. Featuring an active BMS with more starting power, safety, longer run time, and universal fitment.

### **ADVANCED DESIGN.**

UNRELENTING RELIABILITY.

A beautifully functional design that provides unrelenting reliability. Built around an engineered plastic shell, then secured by a honeycomb lattice structure, NLX can tackle even the most demanding environments.