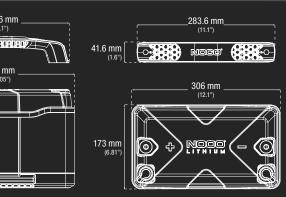

### **TECHNICAL SPECIFICATIONS**

| BCI SIZE:                   | Group 27                                                                                                                                                                                                                                                                                                                       |
|-----------------------------|--------------------------------------------------------------------------------------------------------------------------------------------------------------------------------------------------------------------------------------------------------------------------------------------------------------------------------|
| CHEMISTRY:                  | Lithium Iron Phosphate (LiFePO4)                                                                                                                                                                                                                                                                                               |
| NOMINAL<br>VOLTAGE:         | 12.8V                                                                                                                                                                                                                                                                                                                          |
| AMP-HOURS:                  | 100Ah                                                                                                                                                                                                                                                                                                                          |
| WATT-HOURS:                 | 1280Wh                                                                                                                                                                                                                                                                                                                         |
| STARTING<br>CURRENT:        | 1400A                                                                                                                                                                                                                                                                                                                          |
| CHARGING<br>Voltage:        | 14.6V                                                                                                                                                                                                                                                                                                                          |
| CHARGING<br>CURRENT:        | 100A                                                                                                                                                                                                                                                                                                                           |
| OPERATING<br>TEMPERATURE:   | -4° to 122°F (-20°C to 50°C)                                                                                                                                                                                                                                                                                                   |
| CHARGING<br>TEMPERATURE:    | 14° to 122°F (-10°C to 50°C)                                                                                                                                                                                                                                                                                                   |
| STORAGE<br>TEMPERATURE:     | -4° to 122°F (-20°C to 50°C)                                                                                                                                                                                                                                                                                                   |
| LITHIUM<br>Content:         | 120 g                                                                                                                                                                                                                                                                                                                          |
| INTERNAL<br>BATTERY WEIGHT: | 23.43 lbs (10.65 kg)                                                                                                                                                                                                                                                                                                           |
| WEIGHT:                     | 28 lbs (12.7kg)                                                                                                                                                                                                                                                                                                                |
| VOLUMETRICS:                | Retail Packaging:<br>Dimensions: Master Carton:<br>Dimensions:   7.83" x 3.7" x 8.15" 16.73" x 8.98" x 8.82"   Weight: 5.24 lbs Weight: 22.70 lbs   UPC: 0-46221-19010-6 Quantity: 4   UCC: 10046221190073 Unce Carton:<br>Dimensions:   Jinner Carton:<br>Dimensions:<br>8.50" x 8.15" x 4.06" Units Per Pallet:<br>160 Units |
| R                           | 🕮 🔛 💽 🐼                                                                                                                                                                                                                                                                                                                        |