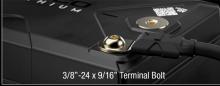

#### MORE WAYS TO CONNECT. **FLEXIBLE TERMINAL OPTIONS.**

NLX Terminals offer versatile customization options to fit your dual purpose needs across various applications.

### WHAT'S IN THE BOX 235.6 mm 235.6 mm 41.6 mm Noco 260 mm (10.24") 260 mm (10.2") 204 mm 173 mm 0

\*Accessories not to scale with NLX24

Positive and Negative SAE Terminals

(2) 3/8"-24 x 9/16" Terminal Bolts