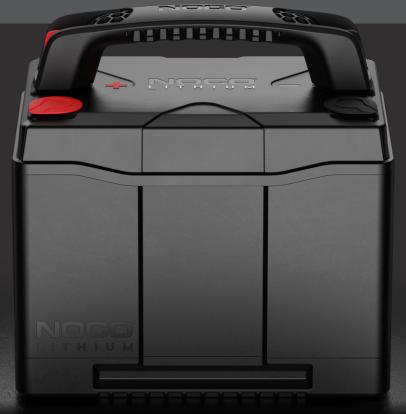

12V 90Ah NLX24

# **GROUP 24 DUAL-PURPOSE LITHIUM BATTERY.**

## ADVANCED DESIGN.

A beautifully functional design that provides unrelenting reliability. Built around an engineered plastic shell, then secured by a honeycomb lattice structure, NLX can tackle even the most demanding environments.