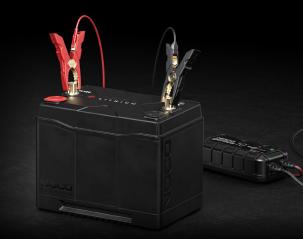

#### MORE WAYS TO CONNECT. **FLEXIBLE TERMINAL OPTIONS.**

NLX Terminals offer versatile customization options to fit your dual purpose needs across various applications.