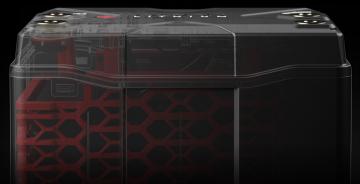

## ADVANCED DESIGN.

A beautifully functional design that provides unrelenting reliability. Built around an engineered plastic shell, then secured by a honeycomb lattice structure, NLX can tackle even the most demanding environments.