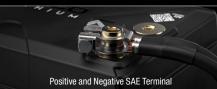

#### MORE WAYS TO CONNECT. **FLEXIBLE TERMINAL OPTIONS.**

NLX Terminals offer versatile customization options to fit your dual purpose needs across various applications.

### WHAT'S IN THE BOX 235.6 mm 235.6 mm 41.6 mm Noco 260 mm (10.24") 260 mm (10.2") 204 mm 173 mm 0

\*Accessories not to scale with NLX24

Positive and Negative SAE Terminals

(2) 3/8"-24 x 9/16" Terminal Bolts