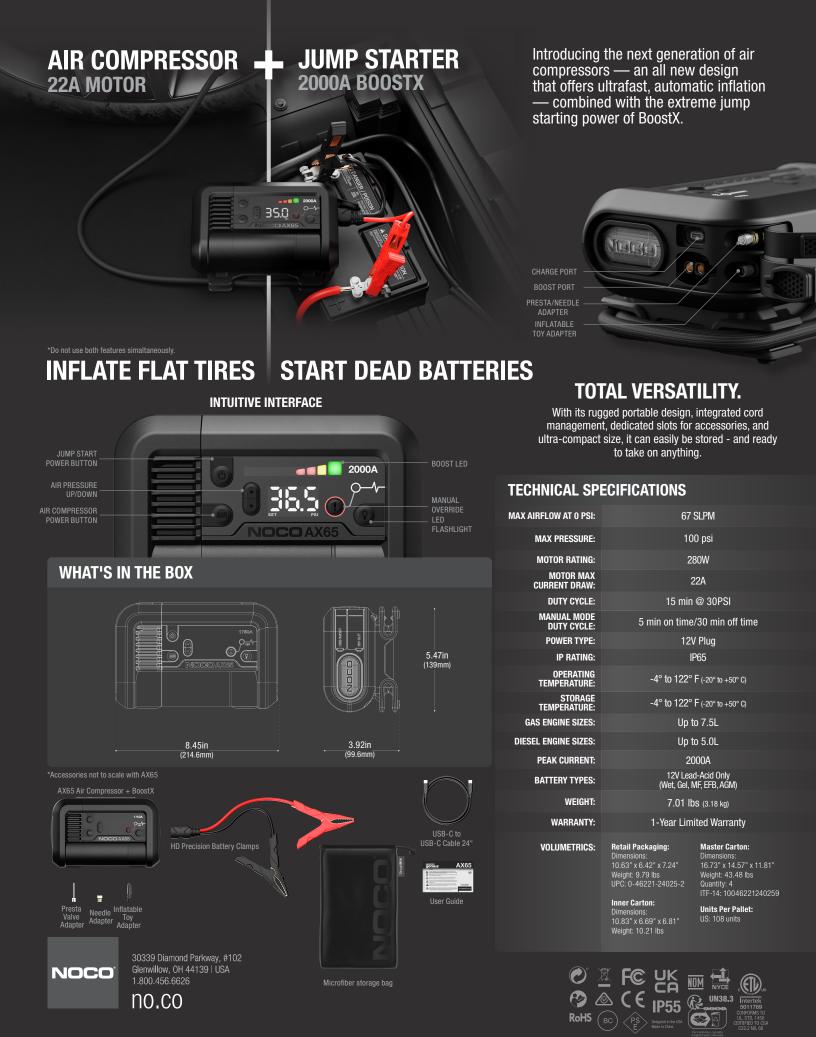

## ALL IN ONE LITHIUM POWERED. AIR COMPRESSOR + JUMPSTARTER.

## **START DEAD BATTERIES.**

Extreme jump starting power - 2000 amps - for fast and powerful engine starts for up to 8.0-liter gasoline and 6.0-liter diesel engines.

## **INLFATE FLAT TIRES.**

Inflate 205-265 R16 tires astonishingly fast in 2 minutes. A pressure sensor and smart tech pause inflation at the set pressure and shut it off for precise accuracy.

## **DESIGNED TOUGH.**

Designed for rugged environments with rubberized port covers and anti-vibration feet for uncompromising operation - zero movement.

30339 Diamond Parkway, #102 Glenwillow, OH 44139 | USA <u>1.800.456.6626</u>