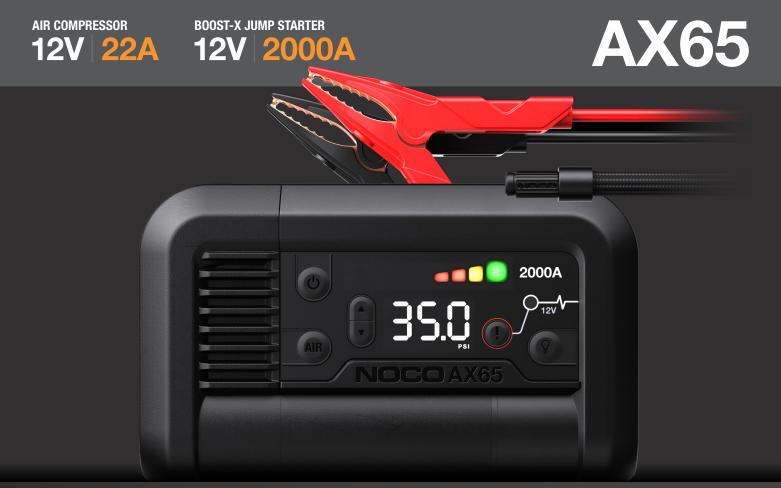

## ALL IN ONE LITHIUM POWERED. AIR COMPRESSOR + JUMPSTARTER.

## **START DEAD BATTERIES.**

Extreme jump starting power - 2000 amps - for fast and powerful engine starts for up to 8.0-liter gasoline and 6.0-liter diesel engines.

## **INLFATE FLAT TIRES.**

Inflate 205-265 R16 tires astonishingly fast in 2 minutes. A pressure sensor and smart tech pause inflation at the set pressure and shut it off for precise accuracy.