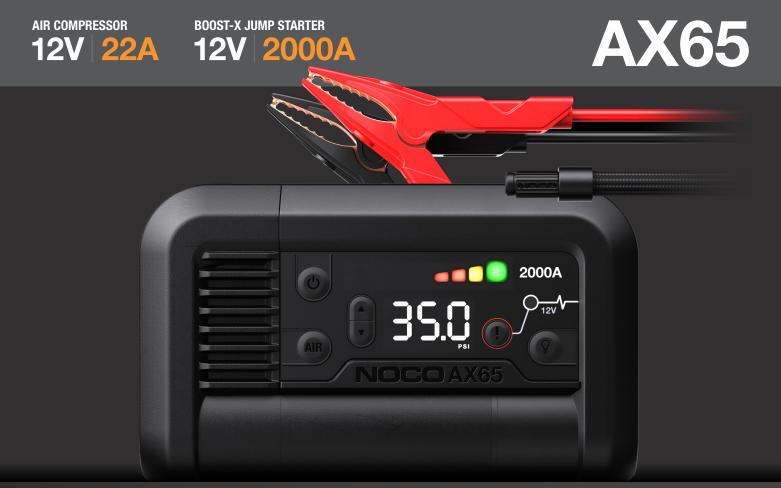

## ALL IN ONE LITHIUM POWERED. AIR COMPRESSOR + JUMPSTARTER.

## **START DEAD BATTERIES.**

Extreme jump starting power - 2000 amps - for fast and powerful engine starts for up to 8.0-liter gasoline and 6.0-liter diesel engines.

## **INFLATE FLAT TIRES.**

Inflate 205-265 R16 tires astonishingly fast in 2 minutes. A pressure sensor and smart tech pause inflation at the set pressure and shut it off for precise accuracy.