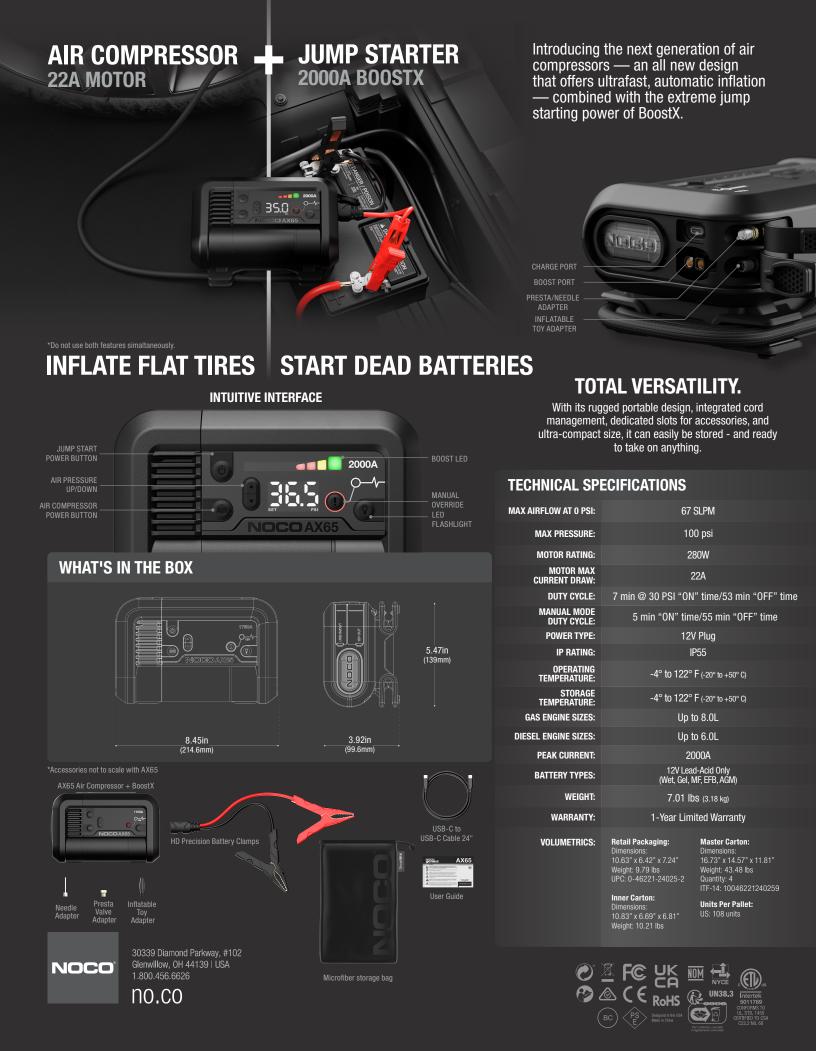

## ALL IN ONE LITHIUM POWERED. AIR COMPRESSOR + JUMPSTARTER.

## **START DEAD BATTERIES.**

Extreme jump starting power - 2000 amps - for fast and powerful engine starts for up to 8.0-liter gasoline and 6.0-liter diesel engines.

## **INFLATE FLAT TIRES.**

Inflate 205-265 R16 tires astonishingly fast in 2 minutes. A pressure sensor and smart tech pause inflation at the set pressure and shut it off for precise accuracy.

## **DESIGNED TOUGH.**

Designed for rugged environments with rubberized port covers and anti-vibration feet for uncompromising operation - zero movement.

30339 Diamond Parkway, #102 Glenwillow, OH 44139 | USA <u>1.800.456.6626</u>