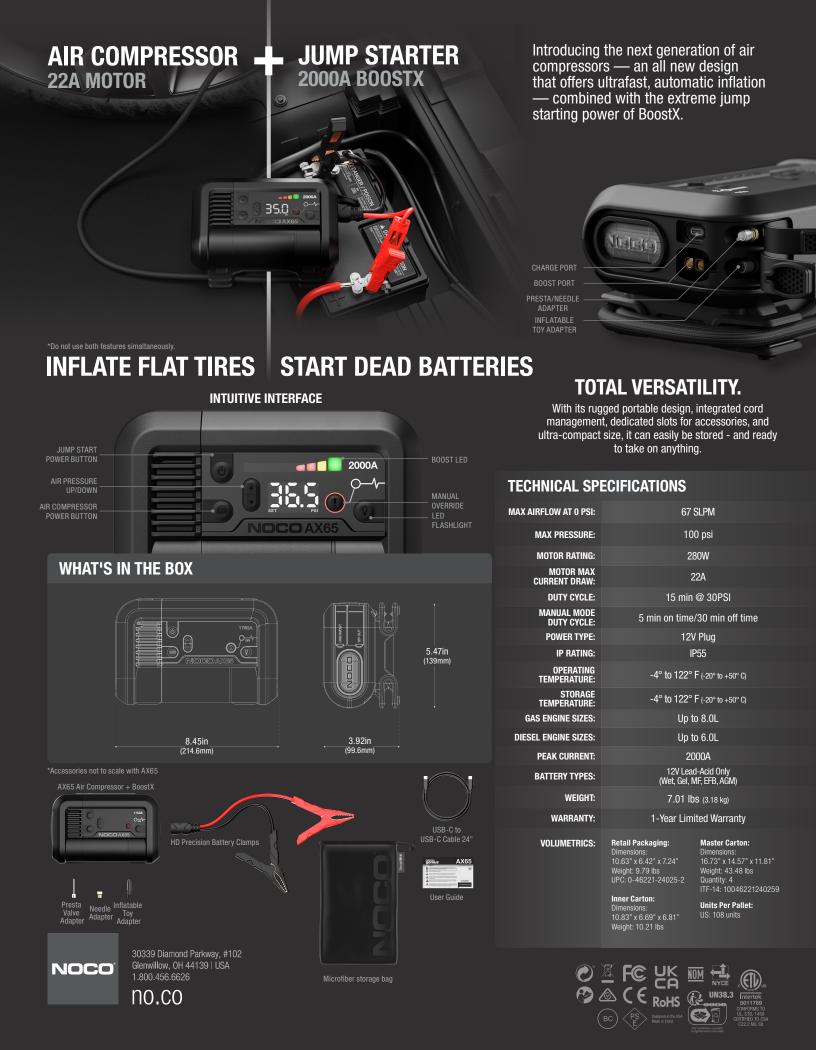

## ALL IN ONE LITHIUM POWERED. AIR COMPRESSOR + JUMPSTARTER.

## **START DEAD BATTERIES.**

Extreme jump starting power - 2000 amps - for fast and powerful engine starts for up to 8.0-liter gasoline and 6.0-liter diesel engines.

## **INLFATE FLAT TIRES.**

Inflate 205-265 R16 tires astonishingly fast in 2 minutes. A pressure sensor and smart tech pause inflation at the set pressure and shut it off for precise accuracy.

## **DESIGNED TOUGH.**

Designed for rugged environments with rubberized port covers and anti-vibration feet for uncompromising operation - zero movement.

30339 Diamond Parkway, #102 Glenwillow, OH 44139 | USA <u>1.800.456.6626</u>