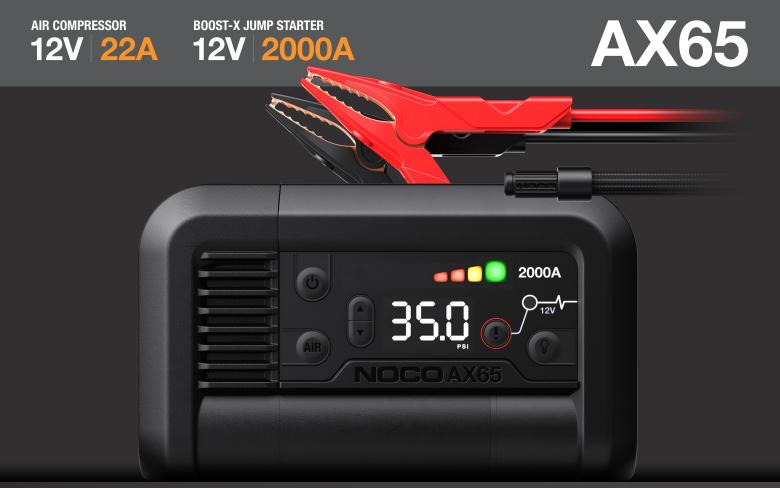

## ALL IN ONE LITHIUM POWERED. AIR COMPRESSOR + JUMPSTARTER.

## **START DEAD BATTERIES.**

Extreme jump starting power - 2000 amps - for fast and powerful engine starts for up to 8.0-liter gasoline and 6.0-liter diesel engines.

## **INLFATE FLAT TIRES.**

Inflate 205-265 R16 tires astonishingly fast in 2 minutes. A pressure sensor and smart tech pause inflation at the set pressure and shut it off for precise accuracy.