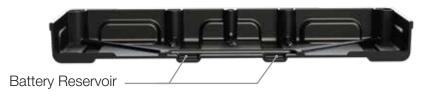

#### Ultimate Protection.

Designed for full-flow ventilation and collection of spilled electrolytes, its reservoir is acid-resistant for safely capturing spilled battery acid.

| Technical Specifications |                                     |
|--------------------------|-------------------------------------|
| What's Included:         | Battery Tray, 42in. Strap, Hardware |
| Battery Size:            | Group 24 Batteries                  |
| Internal Dimensions:     | 11.0 (L) x 6.9 (W) x 1.0 (H) in.    |
| External Dimensions:     | 11.5 (L) x 8.4 (W) x 1.3 (H) in.    |
| Product Weight:          | 0.4 lbs                             |