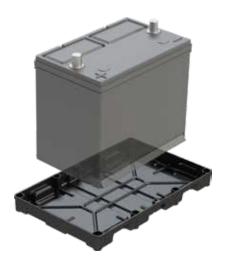

We strive to create only the best. Every NOCO battery tray is designed, engineered, and made in the USA.

Meets the USCG Code of Federal Regulations 183.420 and the ABYC's E-10.7 code requirements.

Designed For A Single Group 24 Battery

Extreme-duty battery tray for automotive, marine, RV batteries and more; designed for a single group 24 battery.

Compatible with most universal J-Bolts for securely fastened battery mounting.

Military grade battery hold-down strap; 42 inches water resistant nylon webbing and heavy-duty buckle withstands a tensile load of over 120 kilograms force.