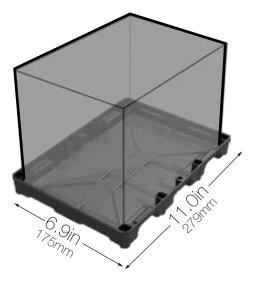

#### Ultimate Protection.

Designed for full-flow ventilation and collection of spilled electrolytes, its reservoir is acid-resistant for safely capturing spilled battery acid.

| Technical Specifications |                                     |
|--------------------------|-------------------------------------|
| What's Included:         | Battery Tray, 42in. Strap, Hardware |
| Battery Size:            | Group 24 Batteries                  |
| Internal Dimensions:     | 11.0 (L) x 6.9 (W) x 1.0 (H) in.    |
| External Dimensions:     | 11.5 (L) x 8.4 (W) x 1.3 (H) in.    |
| Product Weight:          | 0.4 lbs                             |

## Battery Size Specifications

Min. Size: 10.0 in (L) x 5.9 in (W)

Max. Size: 11.0 in (L) x 6.9 in (W)

#### Internal capacity.

The NOCO Company 30339 Diamond Parkway, #102 Glenwillow, OH 44139 | USA 1.800.456.6626