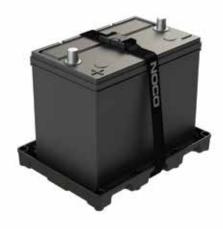

Extreme-duty battery tray for automotive, marine, RV batteries and more; designed for a single group 24 battery.

Compatible with most universal J-Bolts for securely fastened battery mounting.

Military grade battery hold-down strap; 42 inches water resistant nylon webbing and heavy-duty buckle withstands a tensile load of over 120 kilograms force.

#### Ultimate Protection.

Designed for full-flow ventilation and collection of spilled electrolytes, its reservoir is acid-resistant for safely capturing spilled battery acid.

| Technical Specifications |                                     |
|--------------------------|-------------------------------------|
| What's Included:         | Battery Tray, 42in. Strap, Hardware |
| Battery Size:            | Group 24 Batteries                  |
| Internal Dimensions:     | 11.0 (L) x 6.9 (W) x 1.0 (H) in.    |
| External Dimensions:     | 11.5 (L) x 8.4 (W) x 1.3 (H) in.    |
| Product Weight:          | 0.4 lbs                             |