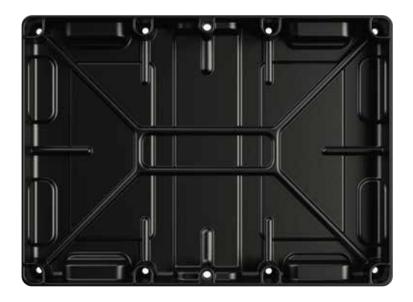

#### Ultimate Protection.

Designed for full-flow ventilation and collection of spilled electrolytes, its reservoir is acid-resistant for safely capturing spilled battery acid.

| Technical Specifications |                                     |
|--------------------------|-------------------------------------|
| What's Included:         | Battery Tray, 42in. Strap, Hardware |
| Battery Size:            | Group 24 Batteries                  |
| Internal Dimensions:     | 11.0 (L) x 6.9 (W) x 1.0 (H) in.    |
| External Dimensions:     | 11.5 (L) x 8.4 (W) x 1.3 (H) in.    |
| Product Weight:          | 0.4 lbs                             |

## Battery Size Specifications

Min. Size: 10.0 in (L) x 5.9 in (W)

Max. Size: 11.0 in (L) x 6.9 in (W)