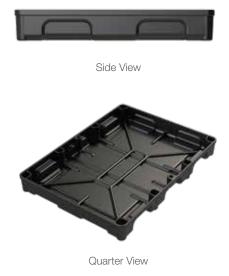

#### Ultimate Protection.

Designed for full-flow ventilation and collection of spilled electrolytes, its reservoir is acid-resistant for safely capturing spilled battery acid.

| Technical Specifications |                                     |
|--------------------------|-------------------------------------|
| What's Included:         | Battery Tray, 42in. Strap, Hardware |
| Battery Size:            | Group 24 Batteries                  |
| Internal Dimensions:     | 11.0 (L) x 6.9 (W) x 1.0 (H) in.    |
| External Dimensions:     | 11.5 (L) x 8.4 (W) x 1.3 (H) in.    |
| Product Weight:          | 0.4 lbs                             |