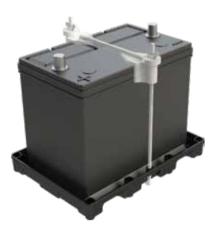

Extreme-duty battery tray for automotive, marine, RV batteries and more; designed for a single group 24 battery.

Compatible with most universal J-Bolts for securely fastened battery mounting.

Military grade battery hold-down strap; 42 inches water resistant nylon webbing and heavy-duty buckle withstands a tensile load of over 120 kilograms force.

### **About Coast Guard Regulations**

The US Coast Guard maintains strict regulations on the storage of batteries. Batteries on-board boats must **not move more than one inch** in any direction surrounding the battery and only one inch in the vertical direction.