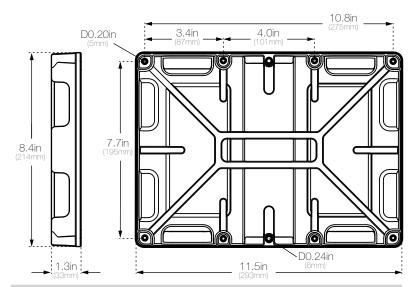

#### Ultimate Protection.

Designed for full-flow ventilation and collection of spilled electrolytes, its reservoir is acid-resistant for safely capturing spilled battery acid.

| Technical Specifications |                                     |
|--------------------------|-------------------------------------|
| What's Included:         | Battery Tray, 42in. Strap, Hardware |
| Battery Size:            | Group 24 Batteries                  |
| Internal Dimensions:     | 11.0 (L) x 6.9 (W) x 1.0 (H) in.    |
| External Dimensions:     | 11.5 (L) x 8.4 (W) x 1.3 (H) in.    |
| Product Weight:          | 0.4 lbs                             |

## Battery Size Specifications

Min. Size: 10.0 in (L) x 5.9 in (W)

Max. Size: 11.0 in (L) x 6.9 in (W)