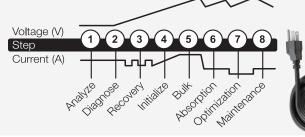

## **Charging Steps**

# **Technical Specifications**

| Input Voltage AC:   | 110-120 VAC, 50-60Hz             | Type of Batteries:   | 12V Lead-Acid               |
|---------------------|----------------------------------|----------------------|-----------------------------|
| Working Voltage AC: | 70-130 VAC, 50-60Hz              | Battery Chemistries: | Wet, Gel, MF, EFB, AGM      |
| Nominal Voltage:    | 12VDC x 2                        | Battery Capacity:    | Up To 120Ah,                |
| Efficiency:         | 90% Approx.                      |                      | Maintains All Battery Sizes |
| Charging Voltage:   | 14.4V                            | Housing Protection:  | IP68                        |
| Back Current Drain: | <5mA                             | Cooling:             | Natural Convection          |
| Ripple:             | <2%                              | Dimensions (LxWxH):  | 7.9 x 5.5 x 2.2 Inches      |
| Charger Type:       | 8 Step, Fully Auto., Switch-Mode | Weight:              | 5.8 Pounds                  |