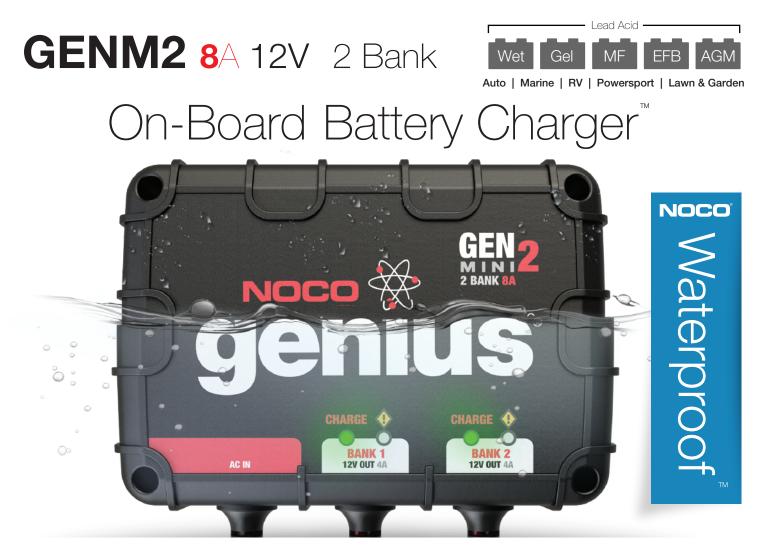

# Charge Fully Drained Batteries Up To 120Ah/bank. Maintain All Battery Sizes.

Boats and a wide range of equipment. Perfect for harsh conditions.

Ultra-compact, rugged, and water proof, the fully-sealed charger can be mounted directly onto a variety of applications. Features **spark proof technology** and **reverse polarity protection**. Charges **2X faster** than ordinary chargers. Stay connected 24/7 with **zero overcharge**.

# Charge 12V Batteries Up To 120Ah/bank. Maintain All Battery Sizes.

The NOCO Company 30339 Diamond Parkway, #102 Glenwillow, OH 44139 | USA 1.800.456.6626

# What's In The Box

- GENM2 Smart Charger
- Mounting Screws
- User Guide and Information Guide & Warranty
- 2 Bank 8A 12V + 4A 4A