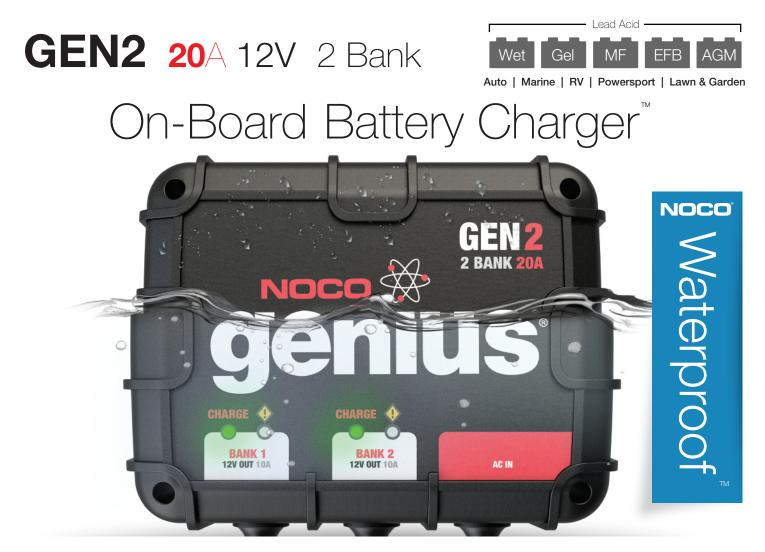

# Charge Fully Drained Batteries Up To 230Ah/bank. Maintain All Battery Sizes.

Boats and a wide range of equipment. Perfect for harsh conditions.

Ultra-compact, rugged, and water proof, the fully-sealed charger can be mounted directly onto a variety of applications. Features **spark proof technology** and **reverse polarity protection**. Charges **2X faster** than ordinary chargers. Stay connected 24/7 with **zero overcharge**.

# Charge 12V Batteries Up To 230Ah/bank. Maintain All Battery Sizes.

The NOCO Company 30339 Diamond Parkway, #102 Glenwillow, OH 44139 | USA 1.800.456.6626