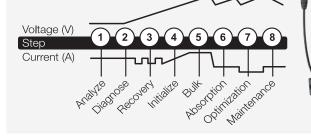

### Recovery.

Applies a high-voltage pulse charge when low-voltage, sulfation, or lost capacity is detected.

### **Charging Times**

**Charging Steps** 

| 0 0               |                    |     |      |
|-------------------|--------------------|-----|------|
| Battery Size (Ah) | Approx. Time (Hrs) | 70  | 4.5  |
| 20                | 1.3                | 80  | 5.0  |
| 30                | 2.5                | 90  | 6.3  |
| 40                | 3.0                | 100 | 7.5  |
| 50                | 3.5                | 110 | 10.0 |
| 60                | 4.0                | 120 | 11.5 |