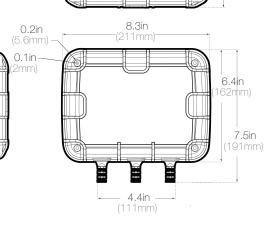

## **Technical Specifications**

| Input Voltage AC:   | 110-120 VAC, 50-60Hz             | Type of Batteries:   | 12V Lead-Acid               |
|---------------------|----------------------------------|----------------------|-----------------------------|
| Working Voltage AC: | 70-130 VAC, 50-60Hz              | Battery Chemistries: | Wet, Gel, MF, EFB, AGM      |
| Nominal Voltage:    | 12VDC x 2                        | Battery Capacity:    | Up To 230Ah,                |
| Efficiency:         | 90% Approx.                      |                      | Maintains All Battery Sizes |
| Charging Voltage:   | 14.4V                            | Housing Protection:  | IP68                        |
| Back Current Drain: | <5mA                             | Cooling:             | Natural Convection          |
| Ripple:             | <2%                              | Dimensions (LxWxH):  | 8.5 x 6.5 x 3.3 Inches      |
| Charger Type:       | 8 Step, Fully Auto., Switch-Mode | Weight:              | 8.7 Pounds                  |