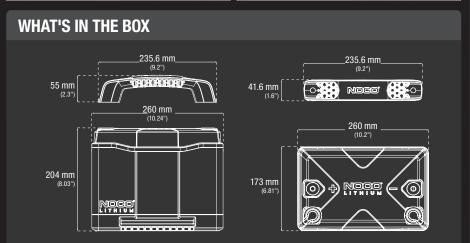

12V 90Ah NLX24



# **GROUP 24 DUAL-PURPOSE LITHIUM BATTERY.**



### ADVANCED DESIGN.

A beautifully functional design that provides unrelenting reliability. Built around an engineered plastic shell, then secured by a honeycomb lattice structure, NLX can tackle even the most demanding environments.



#### RAPID RECHARGE.

Use the Lithium mode on a Genius charger to fully recharge an NLX battery in minutes. See Genius models and charging times below.

### MORE WAYS TO CONNECT.

**FLEXIBLE TERMINAL OPTIONS.** 

NLX Terminals offer versatile customization options to fit your dual purpose needs across various applications.





## 3/8"-24 and 5/16"-24 Threaded Terminal



\*Accessories not to scale with NLX24



















 $\bigcirc$ 

(2) 3/8"-24

(2) 3/8"-24 Nuts













(2) 3/8"-24 x 9/16" Terminal Bolts





no.co



| RECHARGE TIME |           |
|---------------|-----------|
| GENIUS10      | 9 hours   |
| GENIUSPR025   | 3.6 hours |
| GENIUSPR050   | 1.8 hours |

#### **TECHNICAL SPECIFICATIONS**