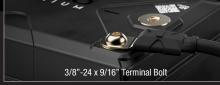

## 3/8"-24 and 5/16"-24 Threaded Terminal

\*Accessories not to scale with NLX24

 $\bigcirc$ 

(2) 3/8"-24

(2) 3/8"-24 Nuts

(2) 3/8"-24 x 9/16" Terminal Bolts

no.co

| RECHARGE TIME |           |
|---------------|-----------|
| GENIUS10      | 9 hours   |
| GENIUSPR025   | 3.6 hours |
| GENIUSPR050   | 1.8 hours |