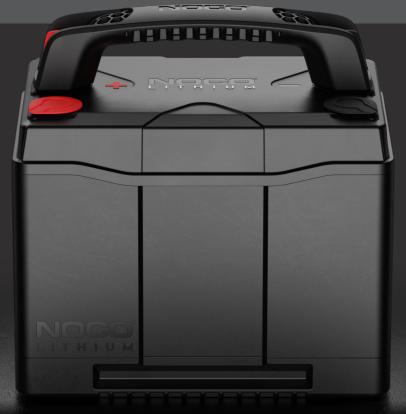

12V 90Ah NLX24



# **GROUP 24 DUAL-PURPOSE LITHIUM BATTERY.**



### ADVANCED DESIGN.

A beautifully functional design that provides unrelenting reliability. Built around an engineered plastic shell, then secured by a honeycomb lattice structure, NLX can tackle even the most demanding environments.



#### RAPID RECHARGE.

Use the Lithium mode on a Genius charger to fully recharge an NLX battery in minutes. See Genius models and charging times below.

### MORE WAYS TO CONNECT.

**FLEXIBLE TERMINAL OPTIONS.** 

NLX Terminals offer versatile customization options to fit your dual purpose needs across various applications.





## 3/8"-24 and 5/16"-24 Threaded Terminal



\*Accessories not to scale with NLX24



















 $\bigcirc$ 

(2) 3/8"-24

(2) 3/8"-24 Nuts













(2) 3/8"-24 x 9/16" Ter