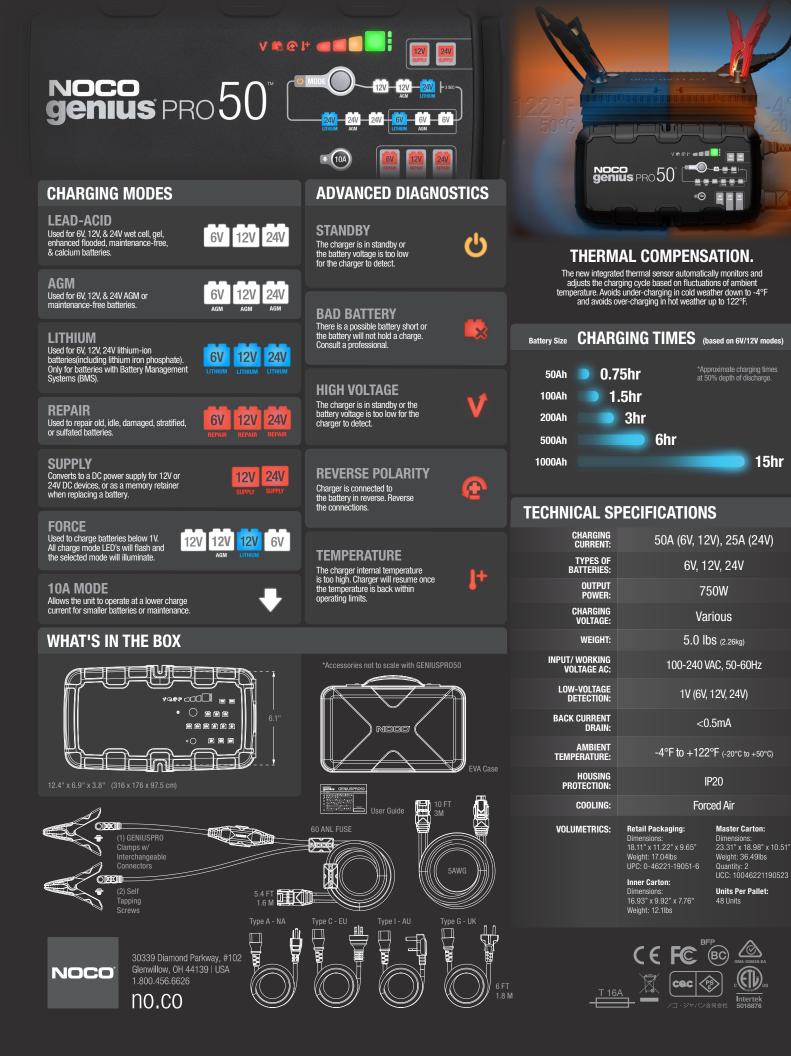

## **GENIUSPRO50**

## A MULTI-VOLTAGE PROFESSIONAL BATTERY CHARGER.<sup>™</sup>

V \$\$ € !+ ■■

NOCO

nius pro D

🗏 (10A)

MULTI-VOLTAGE

6V 12V 24V

6V, 12V, & 24V. 6-volt (50-amps), 12-volt (50-amps), and 24-volt (25-amps) for lead-acid automotive, marine, and deep-cycle batteries, including flooded, gel, AGM, and maintenance-free, plus lithium-ion.

genius pro 50

0.0V

FORCE MODE. For extremely dead batteries lower than 1-volt, manually turn on force mode to detect and charge batteries all the way down to zero volts.

ZERO OVERCHARGE.

Safely charge any battery year-round. Charge continuously without user intervention and with zero risk of overcharging your battery.

-40°C

NOCO

24/

ULTRA-FLEXIBLE CABLING. Featuring ultra-flexible silicone cabling - down to -40°C - with protective nylon breaded shielding for maximum protection against abrasion.

30339 Diamond Parkway, #102 Glenwillow, OH 44139 | USA 1.800.456.6626

00.C0

WET GEL MF EFB AGM LI-ION

LEAD ACID

V 🗞 🕑 🗜 📹 🖬 🚺

AUTO | MARINE | RV | POWERSPORT | LAWN & GARDEN

(10A)

15hr