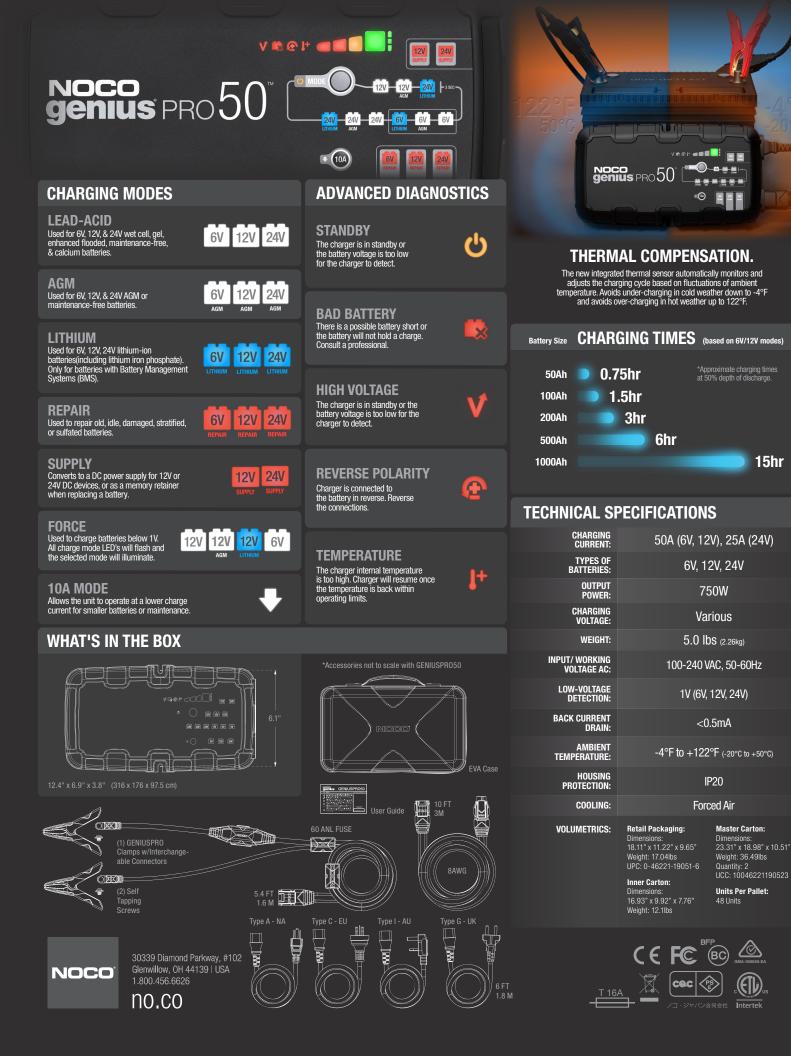

## **GENIUSPRO50**

## A MULTI-VOLTAGE PROFESSIONAL BATTERY CHARGER.<sup>™</sup>

V \$\$ € !+ ■■

NOCO

nius pro D

🗏 (10A)

MULTI-VOLTAGE

6V 12V 24V

6V, 12V, & 24V. 6-volt (50-amps), 12-volt (50-amps), and 24-volt (25-amps) for lead-acid automotive, marine, and deep-cycle batteries, including flooded, gel, AGM, and maintenance-free, plus lithium-ion.

genius pro 50

0.0V

FORCE MODE. For extremely dead batteries lower than 1-volt, manually turn on force mode to detect and charge batteries all the way down to zero volts.

ZERO OVERCHARGE.

Safely charge any battery year-round. Charge continuously without user intervention and with zero risk of overcharging your battery.