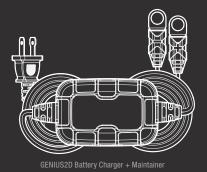

# WHAT'S IN THE BOX

The new integrated thermal sensor automatically monitors and adjusts the charging cycle based on fluctuations of ambient temperature, limiting the chance of under-charging or over-charging, providing a more accurate and fully charged battery.