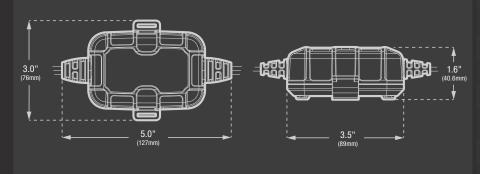

#### Battery Size CHARGING TIMES \*Approximate charging times at 50% depth of discharge. 2hr 8Ah 12Ah 3hr 24Ah 6hr 10hr 40Ah

| TECHNICAL SPECIFICATIONS  |                                                                                                                   |                                                                                                              |
|---------------------------|-------------------------------------------------------------------------------------------------------------------|--------------------------------------------------------------------------------------------------------------|
| INPUT<br>Voltage ac:      | 120-240 VAC, 50-60Hz                                                                                              |                                                                                                              |
| WORKING<br>VOLATGE AC:    | 90-264 VAC, 50-60Hz                                                                                               |                                                                                                              |
| POWER:                    | 28W MAX                                                                                                           |                                                                                                              |
| LOW-VOLTAGE<br>Detection: | 1V                                                                                                                |                                                                                                              |
| BACK<br>CURRENT DRAIN:    | <0.5mA                                                                                                            |                                                                                                              |
| AMBIENT<br>Temperature:   | -4°F to +140°F (-20°C to +60°C)                                                                                   |                                                                                                              |
| COOLING:                  | Natural Convection                                                                                                |                                                                                                              |
| CHEMISTRY:                | Wet, Gel, MF, CA, EFB, AGM                                                                                        |                                                                                                              |
| CHARGING<br>CURRENT:      | 2000mA (12V)                                                                                                      |                                                                                                              |
| CHARGING<br>VOLTAGE:      | Various                                                                                                           |                                                                                                              |
| BATTERY<br>Capacity:      | Up to 40Ah, Maintains All Battery Sizes                                                                           |                                                                                                              |
| HOUSING PROTECTION:       | IP65                                                                                                              |                                                                                                              |
| UNIT WEIGHT:              | 0.50 lbs (0.23 kg)                                                                                                |                                                                                                              |
| VOLUMETRICS:              | Retail Packaging:<br>Dimensions:<br>3.43"x3.47"x6.50"<br>Weight: 0.73lbs<br>UPC: 0-46221-18013-8<br>Inner Carton: | Master Carton:<br>Dimensions<br>14.17"x11.93"x4.73"<br>Weight: 5.76lbs<br>Quantity: 6<br>UCC: 20046221180132 |