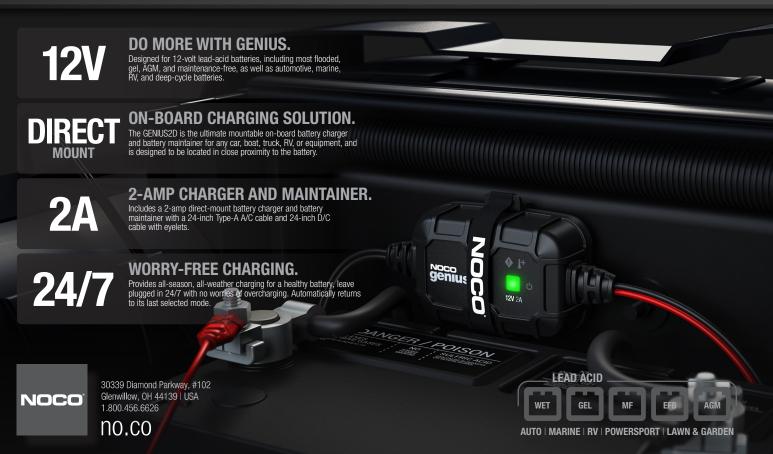

# CHARGE DEAD BATTERIES. BATTERY CHARGER AND MAINTAINER.





# ADVANCED DIAGNOSTICS

## **CHARGE LED**

When the battery is 100% charged, the Charge LED will be solid green.



### **STANDBY**

The charger is in standby or the battery voltage is too low for the charger to detect.



# **TEMPERATURE**

Hot LED will flash. Internal / external temperature is too high. charger will resume once the temperature is back within operating limits



#### REVERSE POLARITY

Error LED will flash. Charger is connected to the battery in reverse / or battery voltage is too low to detect. Reverse the connection.



# WHAT'S IN THE BOX











The new integrated thermal sensor automatically monitors and adjusts the charging cycle based on fluctuations of ambient temperature, limiting the chance of under-charging or over-charging, providing a more accurate and