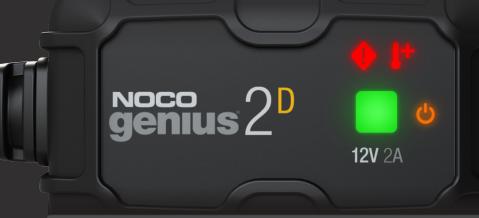

## **CHARGE LED**

When the battery is 100% charged, the Charge LED will be solid green.

### **STANDBY**

The charger is in standby or the battery voltage is too low for the charger to detect.

# **TEMPERATURE**

Hot LED will flash. Internal / external temperature is too high. charger will resume once the temperature is back within operating limits

#### REVERSE POLARITY

Error LED will flash. Charger is connected to the battery in reverse / or battery voltage is too low to detect. Reverse the connection.