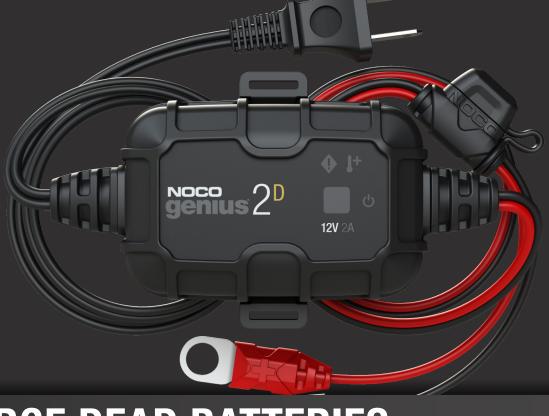

# WHAT'S IN THE BOX

The new integrated thermal sensor automatically monitors and adjusts the charging cycle based on fluctuations of ambient temperature, limiting the chance of under-charging or over-charging, providing a more accurate and fully charged battery.