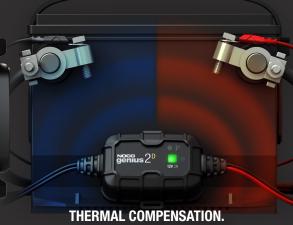

# **TEMPERATURE**

Hot LED will flash. Internal / external temperature is too high. charger will resume once the temperature is back within operating limits

# WHAT'S IN THE BOX

The new integrated thermal sensor automatically monitors and adjusts the charging cycle based on fluctuations of ambient temperature, limiting the chance of under-charging or over-charging, providing a more accurate and fully charged battery.