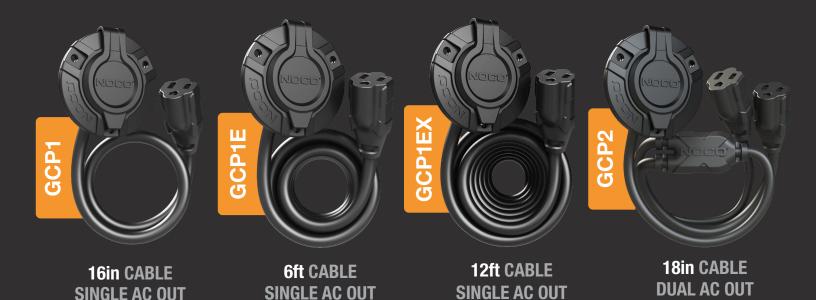

## **GCP** SERIES

**INSTANT AC POWER ACCESS. INTEGRATED AC PORT EXTENSION CABLES.** 

15A

PEAK PERFORMANCE Rated at 15-amps with heavy-duty 14 AWG copper wiring to maximum power flow and full-sized AC port prongs for maximum conductivity.

LOW-PROFILE. A low-profile flanged AC power inlet provides endless possibilities for engine block heaters, battery chargers, and outdoor outlets.

AC PORT PLUG. A 125-volt power inlet socket with an integrated 16-inch outdoor extension cord for a car, boat, marine, truck, trail pickup, RV, industrial and electrical applications.