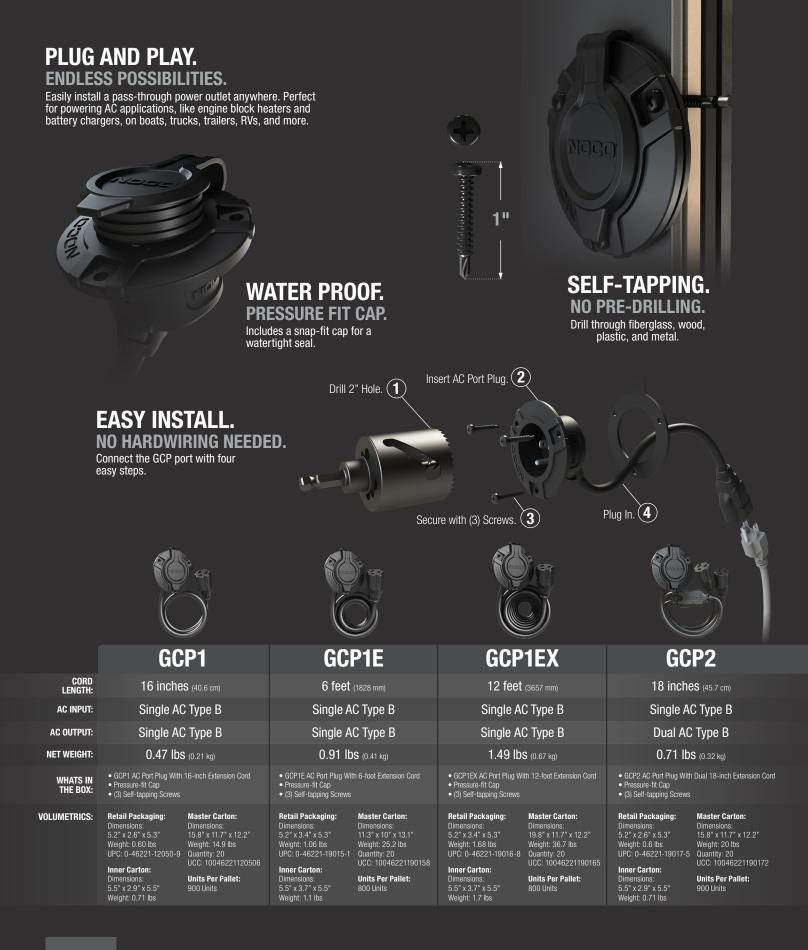

## **GCP** SERIES

**INSTANT AC POWER ACCESS. INTEGRATED AC PORT EXTENSION CABLES.** 

15A

PEAK PERFORMANCE Rated at 15-amps with heavy-duty 14 AWG copper wiring to maximum power flow and full-sized AC port prongs for maximum conductivity.

LOW-PROFILE. A low-profile flanged AC power inlet provides endless possibilities for engine block heaters, battery chargers, and outdoor outlets.

AC PORT PLUG. A 125-volt power inlet socket with an integrated 16-inch outdoor extension cord for a car, boat, marine, truck, trail pickup, RV, industrial and electrical applications.

30339 Diamond Parkway, #102 Glenwillow, OH 44139 | USA 1.800.456.6626 **NO.CO**  Type B Type B AC In AC Out

NOCO

30339 Diamond Parkway, #102 Glenwillow, OH 44139 | USA 1.800.456.6626 no.co