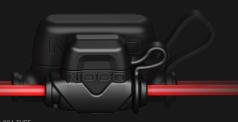

# **20A MICRO BLADE FUSE**

Built-in 20A fuse protection for increased safety. The 20A fuse provides equal protection while being 45% smaller than the previous NOCO 10A Fuse.

THE ALL NEW NOCO 20A FUSE NEXT TO THE PREVIOUS NOCO 10A FUSE.