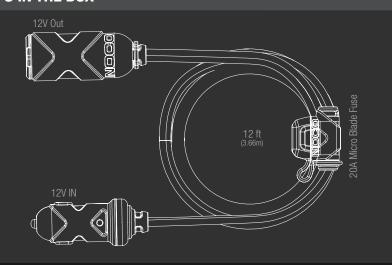

# WHAT'S IN THE BOX

# 3.66M

# **20A MICRO BLADE FUSE**

Built-in 20A fuse protection for increased safety. The 20A fuse provides equal protection while being 45% smaller than the previous NOCO 10A Fuse.

THE ALL NEW NOCO 20A FUSE NEXT TO THE PREVIOUS NOCO 10A FUSE.