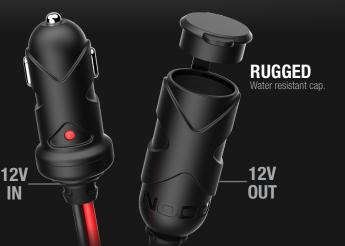

# DIRECT 12V POWER.

Power 12V accessories directly from battery terminals. Permanently attach eyelets to a battery for quick connections and easy access to 12V power.

15A

## HIGH CONDUCTIVITY.

Made from a high-conductivity 16AWG 100-percent copper wire and a rated capacity of 15-amperes.

NOCO

30339 Diamond Parkway, #102 Glenwillow, OH 44139 | USA 1.800.456.6626

no.co