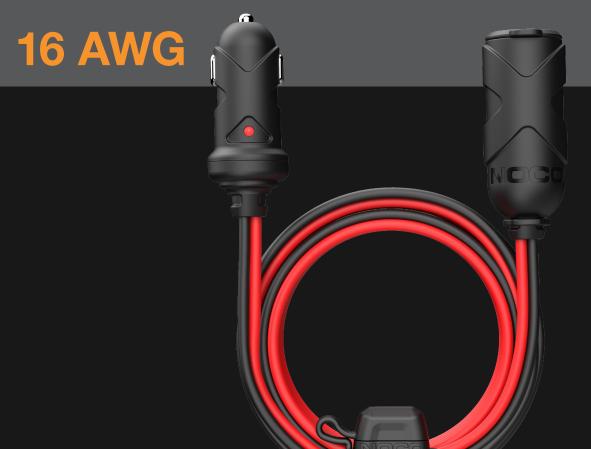

# EXPAND YOUR CAPABILITIES. 12V PLUG 12-FOOT EXTENSION CABLE.

**12V** 

# DIRECT 12V POWER.

Power 12V accessories directly from battery terminals. Permanently attach eyelets to a battery for quick connections and easy access to 12V power.

15A

## HIGH CONDUCTIVITY.

Made from a high-conductivity 16AWG 100-percent copper wire and a rated capacity of 15-amperes.

NOCO

30339 Diamond Parkway, #102 Glenwillow, OH 44139 | USA 1.800.456.6626

no.co