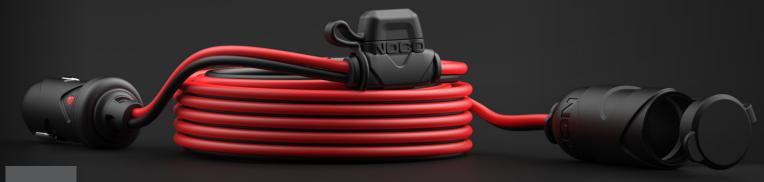

# GC019

# EXPAND YOUR CAPABILITIES. 12V PLUG 12-FOOT EXTENSION CABLE.

**12V** 

# DIRECT 12V POWER.

Power 12V accessories directly from battery terminals. Permanently attach eyelets to a battery for quick connections and easy access to 12V power.

15A

## HIGH CONDUCTIVITY.

Made from a high-conductivity 16AWG 100-percent copper wire and a rated capacity of 15-amperes.



NOCO

30339 Diamond Parkway, #102 Glenwillow, OH 44139 | USA 1.800.456.6626

no.co

# ADDITIONAL REACH. TIRE PUMPS, VACUUMS, AND MORE.



# 3.66M

# **20A MICRO BLADE FUSE**

Built-in 20A fuse protection for increased safety. The 20A fuse provides equal protection while being 45% smaller than the previous NOCO 10A Fuse.



THE ALL NEW NOCO 20A FUSE NEXT TO THE PREVIOUS NOCO 10A FUSE.



# WHAT'S IN THE BOX



# TECHNICAL SPECIFICATIONS

| TEOTIMORE OF EOIL TOATTONS |                                                                                                                                                                        |                                                                                                                          |
|----------------------------|----