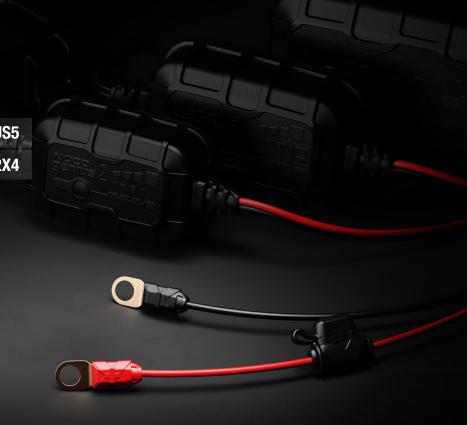

#### NOCO genius

**BATTERY CHARGERS AND MAINTAINERS.** 

**COMPATIBLE WITH ALL NEW GENIUS:** 

**GENIUS1** 

GENIUS2

GENIUS5

**GENIUS10** 

**GENIUS2X2** 

**GENIUS2X4** 

+ PREVIOUS NOCO G SERIES:

**G750** 

G7200

G1100

**G4** 

G3500

30339 Diamond Parkway, #102 Glenwillow, OH 44139 | USA 1.800.456.6626

## MADE FOR GENIUS. IMPROVED EYELET DESIGN.

The GC008 M10 Eyelet Connectors are compatible with the X-Connect on Genius Chargers. Permanently mount eyelets on battery terminals to create a convenient connection to quickly plug in your NOCO Genius battery charger for daily charging and battery maintenance.