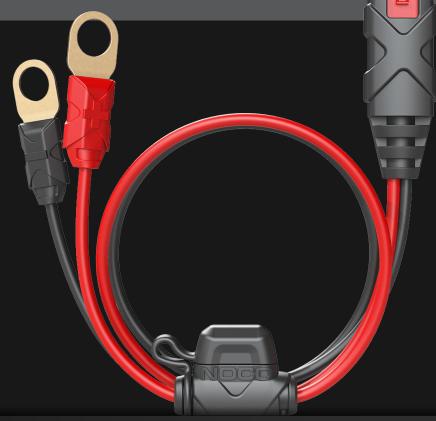

16 AWG GC008

## MADE FOR GENIUS. IMPROVED EYELET DESIGN.

The GC008 M10 Eyelet Connectors are compatible with the X-Connect on Genius Chargers. Permanently mount eyelets on battery terminals to create a convenient connection to quickly plug in your NOCO Genius battery charger for daily charging and battery maintenance.