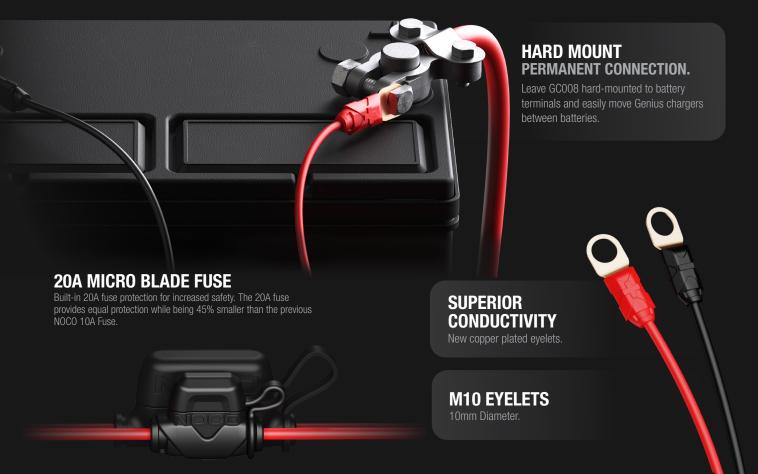

## MADE FOR GENIUS. IMPROVED EYELET DESIGN.

The GC008 M10 Eyelet Connectors are compatible with the X-Connect on Genius Chargers. Permanently mount eyelets on battery terminals to create a convenient connection to quickly plug in your NOCO Genius battery charger for daily charging and battery maintenance.

# WHAT'S IN THE BOX Overall Length 22.5 inches

| TECHNICAL SPECIFICATIONS |                                                                                                                                                                        |                                                                                                                              |
|--------------------------|------------------------------------------------------------------------------------------------------------------------------------------------------------------------|------------------------------------------------------------------------------------------------------------------------------|
| WIRE SIZE:               | 16 A                                                                                                                                                                   | WG                                                                                                                           |
| INPUT:                   | X-Connect Female                                                                                                                                                       |                                                                                                                              |
| FUSE:                    | 20 Amp Micro Blade                                                                                                                                                     |                                                                                                                              |
| CABLE LENGTH:            | 21in <sub>(53cm)</sub>                                                                                                                                                 |                                                                                                                              |
| WEIGHT:                  | 0.18 lbs (0.08kg)                                                                                                                                                      |                                                                                                                              |
| VOLUMETRICS:             | Retail Packaging:<br>Dimensions: 3.2" x 1.6" x 5.1"<br>Weight: 0.22 lbs<br>UPC: 0-46221-10070-9<br>Inner Carton:<br>Dimensions: 5.4" x 1.9" x 3.7"<br>Weight: 0.24 lbs | Master Carton: Dimensions: 6.1" x 5.7" x 7.7" Weight: 1.76 lbs Quantity: 6 UCC: 20046221100703 Units Per Pallet: 1,260 Units |