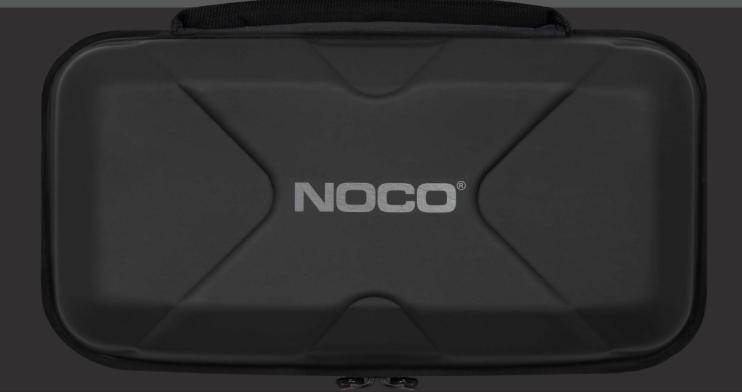

#### **RUGGED EVA.**

Made of thermoformed EVA, the GBC017's lightweight and durable molded exterior has a water resistant, rubber-like finish.

#### **REINFORCED ZIPPER.**

The case is sealed with a heavy-duty reverse coil zipper, a built-in reinforced handle, and custom over-molded pull tabs.