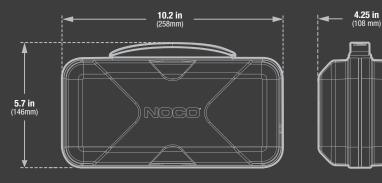

### **TECHNICAL SPECIFICATIONS**

| COMPATBILITY: | GB50                                                                                               |                                                                                                                                                        |
|---------------|----------------------------------------------------------------------------------------------------|--------------------------------------------------------------------------------------------------------------------------------------------------------|
| WEIGHT:       | 0.90 lbs (0.41kg)                                                                                  |                                                                                                                                                        |
| VOLUMETRICS:  | Inner Carton:<br>Dimensions:<br>10.55" x 6.26" x 4.92"<br>Weight: 6.50 lbs<br>UPC: 0-46221-18016-9 | Master Carton:<br>Dimensions:<br>19.69" x 10.63" x 10.43"<br>Weight: 41.80 lbs<br>Quantity: 6<br>UCC: 10046221180166<br>Units Per Pallet:<br>324 Units |