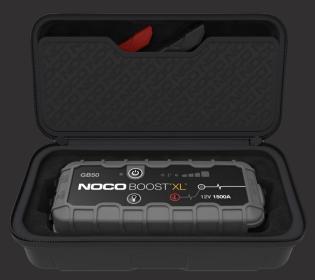

#### **SECURE FIT.**

#### **EXTRA POCKETS.**

The molded tray interior has a soft black melange velvet lining for a secure fit.

The reinforced semi-rigid pockets securely hold clamps, extensions or other accessories.

Store the protective case easily in your trunk, vehicle, console, or garage. The GBC017 offers protection from moisture, impact, dust, and environmental factors.

### WHAT'S IN THE BOX