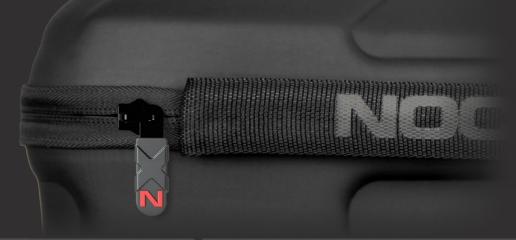

#### **REINFORCED ZIPPER.**

The case is sealed with a heavy-duty reverse coil zipper, a built-in reinforced handle, and custom over-molded pull tabs.