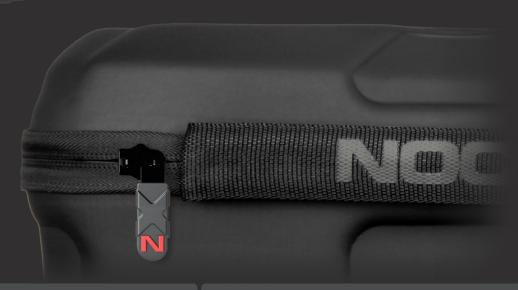

### REINFORCED ZIPPER.

The case is sealed with a heavy-duty reverse coil zipper, a built-in reinforced handle, and custom over-molded pull tabs.