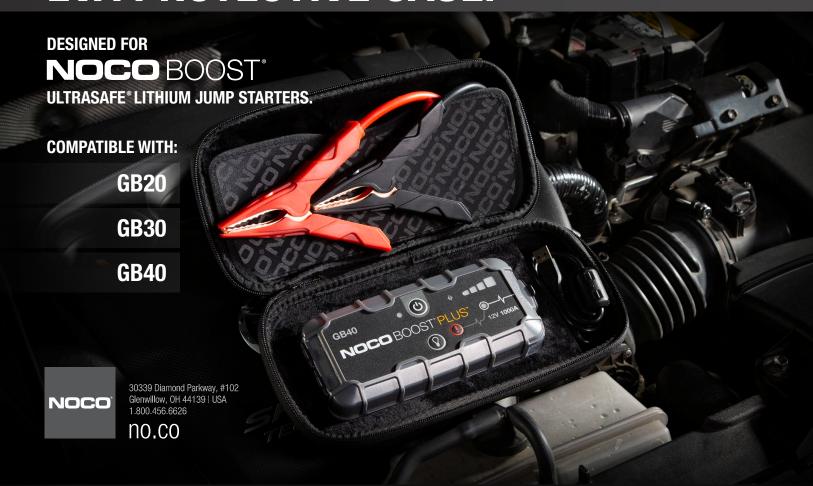

# RUGGED STORAGE. EVA PROTECTIVE CASE.

#### **SECURE FIT.**

The molded tray interior has a soft black melange velvet lining for a secure fit.

#### **EXTRA POCKETS.**

The reinforced semi-rigid pockets securely hold clamps, extensions or other accessories.

\*Ronet & Accessories Not Included

Store the protective case easily in your trunk, vehicle, console, or garage. The GBC013 offers protection from moisture, impact, dust, and environmental factors.

## **TECHNICAL SPECIFICATIONS**

| COMPATBILITY: | GB20,GB30,GB40                                                                                    |                                                                                                                     |
|---------------|---------------------------------------------------------------------------------------------------|---------------------------------------------------------------------------------------------------------------------|
| WEIGHT:       | 0.80 lbs (0.49kg)                                                                                 |                                                                                                                     |
| VOLUMETRICS:  | Inner Carton:<br>Dimensions:<br>9.84" x 4.72" x 3.15"<br>Weight: 4.50 lbs<br>UPC: 0-46221-17027-6 | Master Carton:<br>Dimensions:<br>19.49" x 10.63" x 9.06"<br>Weight: 37.57 lbs<br>Quantity: 6<br>UCC: 10046221170273 |
|               |                                                                                                   | Units Per Pallet:                                                                                                   |