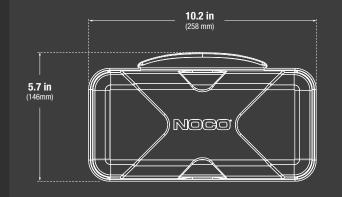

## **TECHNICAL SPECIFICATIONS**

| COMPATBILITY: | GB20,GB30,GB40                                                                                    |                                                                                                                     |
|---------------|---------------------------------------------------------------------------------------------------|---------------------------------------------------------------------------------------------------------------------|
| WEIGHT:       | 0.80 lbs (0.49kg)                                                                                 |                                                                                                                     |
| VOLUMETRICS:  | Inner Carton:<br>Dimensions:<br>9.84" x 4.72" x 3.15"<br>Weight: 4.50 lbs<br>UPC: 0-46221-17027-6 | Master Carton:<br>Dimensions:<br>19.49" x 10.63" x 9.06"<br>Weight: 37.57 lbs<br>Quantity: 6<br>UCC: 10046221170273 |
|               |                                                                                                   | Units Per Pallet:                                                                                                   |