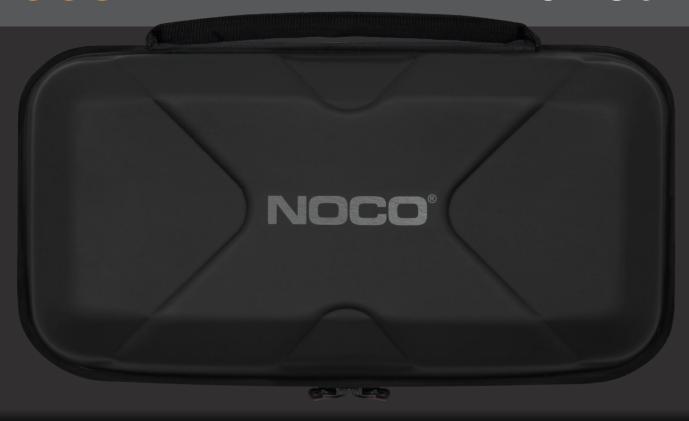

## **RUGGED EVA.**

Made of thermoformed EVA, the GBC013's lightweight and durable molded exterior has a water resistant, rubber-like finish.

### REINFORCED ZIPPER.

The case is sealed with a heavy-duty reverse coil zipper, a built-in reinforced handle, and custom over-molded pull tabs.