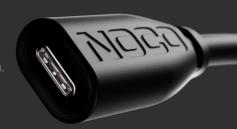

# **TECHNICAL SPECIFICATIONS**

| VOLTAGE:     | 12 V                                                               |                                                                                                                                |
|--------------|--------------------------------------------------------------------|--------------------------------------------------------------------------------------------------------------------------------|
| INPUT:       | Male 12V Plug                                                      |                                                                                                                                |
| OUTPUT:      | USB-C Output: Max Output 65W                                       |                                                                                                                                |
| WEIGHT:      | 0.16 lbs (.07kg)                                                   |                                                                                                                                |
| VOLUMETRICS: | Inner Carton:<br>Dimensions: 5.51"x3.54"x1.92"<br>Weight: 0.24 lbs | Master Carton: Dimensions: 17.91"x8.07"x12.60" Weight: 10.2 lbs Quantity: 36 UCC: 10046221180074 Units Per Pallet: 3,456 Units |