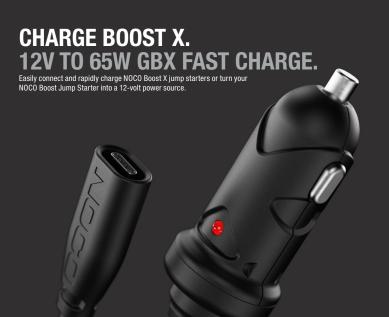

# LED INDICATOR.

The LED bulb displays when the 12-volt auxiliary port is active.