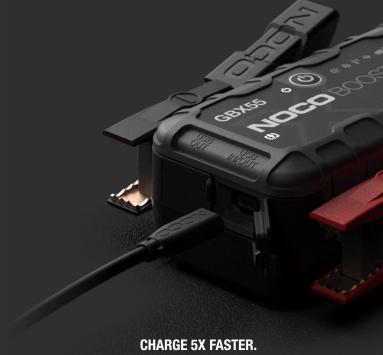

The GBC011 charges NOCO Boost X UltraSafe Lithium Jump Starters up to 5X faster than traditional USB-A chargers to bring them from 0% percent internal battery life to jump-starting in only 5 minutes.