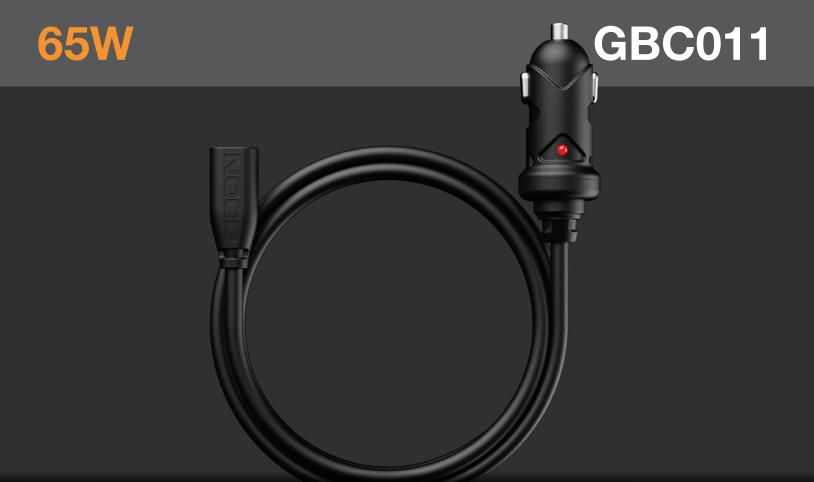

# 65W GBX 12V CAR CHARGER. EASILY CHARGE ALL BOOST X MODELS.





CHARGE 12V DEVICES.
Easily power your favorite 12-volt devices directly from a GB70, GB150, GB250+, GB251+ or GB500, like a tire inflator, vacuum, coffee maker, fan, cooler and more.



The GBC011 charges NOCO Boost X UltraSafe Lithium Jump Starters up to 5X faster than traditional USB-A chargers to bring them from 0% percent internal battery life to jump-starting in only 5 minutes.



## **DESIGNED TOUGH.**

Molded strain reliefs prevent unwanted strain.



# LED INDICATOR.

The LED bulb displays when the 12-volt auxiliary port is active.

# WHAT'S IN THE BOX 24 in (609mm)

# **TECHNICAL SPECIFICATIONS**

| VOLTAGE:     | 12 V                                                               |