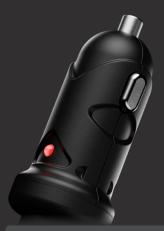

# LED INDICATOR.

The LED bulb displays when the 12-volt auxiliary port is active.