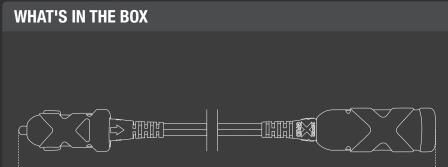

16 AWG

**GBC010** 

## **HEAVY DUTY DESIGN.**

Dirt, Water, UV and Impact resistant.

16 AWG copper wire and rated capacity of 15-amperes.

31 in

## **TECHNICAL SPECIFICATIONS**

| WIRE SIZE:   | 16 AWG                                                                            |                                                                                                                           |
|--------------|-----------------------------------------------------------------------------------|---------------------------------------------------------------------------------------------------------------------------|
| INPUT:       | XGC Female<br>12V Male Plug Adapter                                               |                                                                                                                           |
| OUTPUT:      | XGC Male<br>12V Female Plug Adapter                                               |                                                                                                                           |
| WEIGHT:      | 0.16 lbs (0.07kg)                                                                 |                                                                                                                           |
| VOLUMETRICS: | Inner Carton: Dimensions: 5.51"x1.92"x3.54" Weight: 0.25 lbs UCC: 0-46221-18007-7 | Master Carton: Dimensions: 6.10"x6.50"x8.07" Weight: 1.85 lbs Quantity: 6 UCC: 20046221180071 Units Per Pallet: 252 Units |