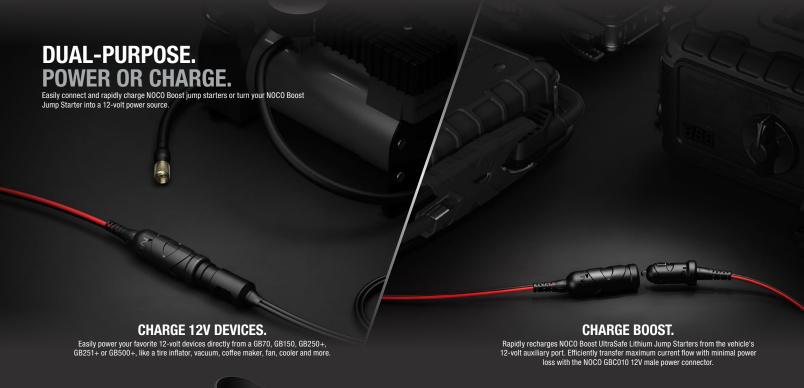

16 AWG

**GBC010** 



## 12V ACCESSORY KIT. POWER BOOST AND 12-VOLT DEVICES.







## **HEAVY DUTY DESIGN.**

Dirt, Water, UV and Impact resistant.



16 AWG copper wire and rated capacity of 15-amperes.



31 in





## **TECHNICAL SPECIFICATIONS**

| WIRE SIZE:   | 16 AWG                                                                            |                                                                                                                           |
|--------------|-----------------------------------------------------------------------------------|---------------------------------------------------------------------------------------------------------------------------|
| INPUT:       | XGC Female<br>12V Male Plug Adapter                                               |