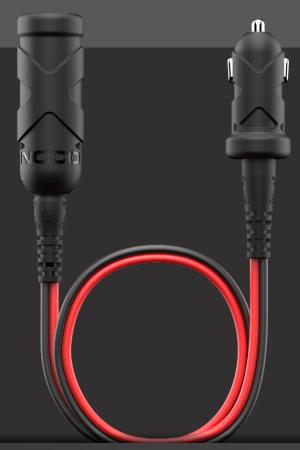

## **HEAVY DUTY DESIGN.**

Dirt, Water, UV and Impact resistant.

16 AWG copper wire and rated capacity of 15-amperes.

31 in