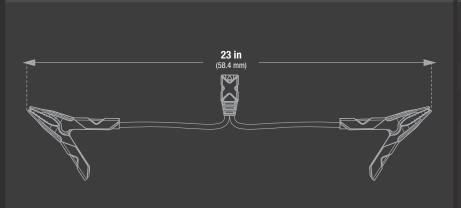

## DIMENSIONS

#### **REACH AND CONNECT.**

12-inches of cable length and connect to most battery applications, while balancing performance and current delivery.