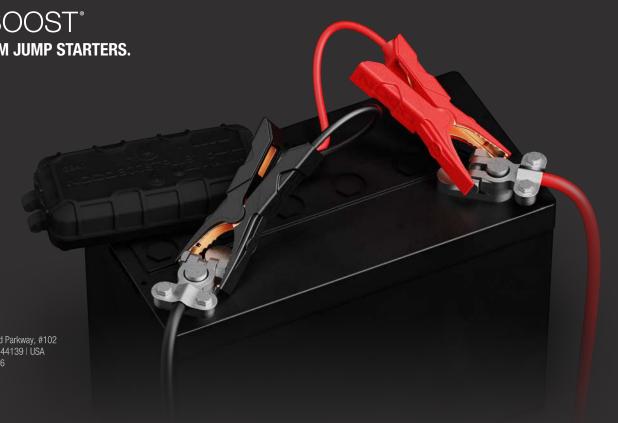

#### **COMPATIBLE WITH:**

**GB20** 

**GB40** 

**GB50** 

**GBX45** 

30339 Diamond Parkway, #102 Glenwillow, OH 44139 | USA 1.800.456.6626

no.co

#### **REACH AND CONNECT.**

12-inches of cable length and connect to most battery applications, while balancing performance and current delivery.