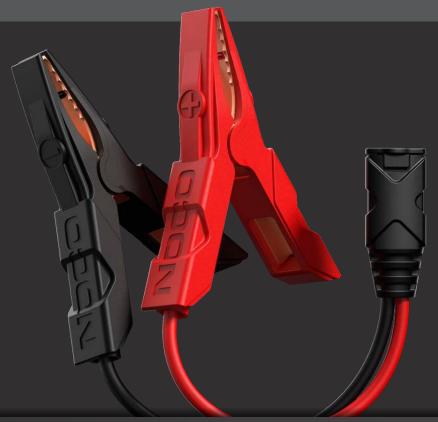

# COMPACT, YET POWERFUL. BOOST BATTERY CLAMPS.

**ULTRASAFE® LITHIUM JUMP STARTERS.** 

8 AWG

**GBC003** 