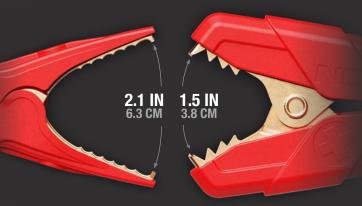

## BETTER PERFORMANCE.

A FRACTION OF THE SIZE.

HD PRECISION CLAMPS VS. PREVIOUS HD CLAMPS

### **40% WIDER**

Optimized to fit a wider range of applications more securely, to maximize conductivity during jump starts.

The GBC003 accessory is no-melt and smoke-free, has a high transferability and is reinforced with all metal construction. It is made from durable, heat stabilized 8 AWG silicone wire that maintains its flexibility in cold weather environments.

#### **IMPROVED DESIGN.**

Besides fitting most battery terminals, the HD Precision Clamps were engineered for improved clamping range with optimal clamping force.