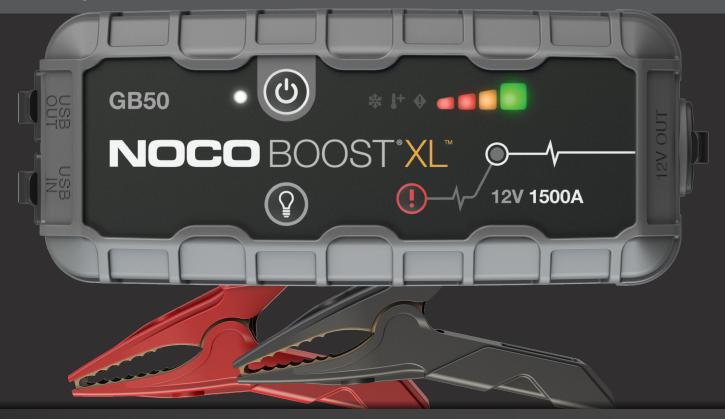

12V | 1500A

**GB50** 

## **INTERFACE**

#### **POWER LED**

The jump starter is in standby or the battery voltage is too low for the jump starter to detect.

# **POWER BUTTON**

Push to turn unit "On" & "Off".

# **CHARGE LED**

Indicates the charge level of the internal battery.

## **BOOST LED**

Illuminates white when boost is active. The LED flashes white when manual override feature is active.

#### **HOT/COLD INDICATOR**

Illuminates solid or flashes red when internal temperature is too high. Illuminates solid or flashes blue when internal temperature is too low.

## **LIGHT MODE BUTTON**

Toggles the ultra-bright LED light through 7 light modes: 100% > 50% > 10% > SOŠ > Blink > Strobe > Off

#### **ERROR**

Illuminates Red if reverse polarity is detected. Blinks "on" and "off" in various sequences to convey error conditions

#### **MANUAL OVERRIDE.**

Press and hold the manual overide button for 3 seconds, until the Boost LED starts flashing, to enter into manual mode