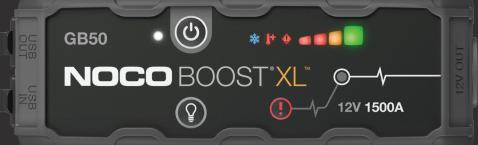

12V | 1500A

**GB50** 

## **INTERFACE**

#### **POWER LED**

The jump starter is in standby or the battery voltage is too low for the jump starter to detect.

# **POWER BUTTON**

Push to turn unit "On" & "Off".

# **CHARGE LED**

Indicates the charge level of the internal battery.

## **BOOST LED**

Illuminates white when boost is active. The LED flashes white when manual override feature is active.

#### **HOT/COLD INDICATOR**

Illuminates solid or flashes red when internal temperature is too high. Illuminates solid or flashes blue when internal temperature is too low.

## **LIGHT MODE BUTTON**

Toggles the ultra-bright LED light through 7 light modes: 100% > 50% > 10% > SOŠ > Blink > Strobe > Off

#### **ERROR**

Illuminates Red if reverse polarity is detected. Blinks "on" and "off" in various sequences to convey error conditions

#### **MANUAL OVERRIDE.**

Press and hold the manual overide button for 3 seconds, until the Boost LED starts flashing, to enter into manual mode