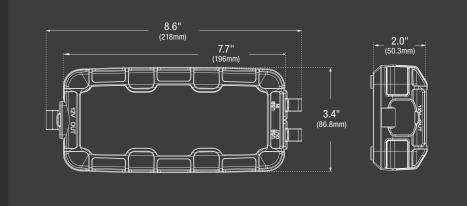

## **TECHNICAL SPECIFICATIONS**

| INTERNAL<br>Battery:                    | 35 Watt-Hour Lithium Ion                                                                      |                                                                                                  |
|-----------------------------------------|-----------------------------------------------------------------------------------------------|--------------------------------------------------------------------------------------------------|
| PEAK CURRENT<br>Rating:                 | 1500A                                                                                         |                                                                                                  |
| OPERATING<br>TEMPERATURE:               | -4°F to +122°F(-20°C to +50°C)                                                                |                                                                                                  |
| CHARGING<br>Temperature:                | 32°F to +104°F(0°C to +40°C)                                                                  |                                                                                                  |
| MICRO USB (INPUT):                      | 5V, 2.1A                                                                                      |                                                                                                  |
| USB (OUTPUT):                           | 5V, 2.1A                                                                                      |                                                                                                  |
| HOUSING<br>Protection:                  | IP65 (w/Ports Closed)                                                                         |                                                                                                  |
| COOLING:                                | Natural Convection                                                                            |                                                                                                  |
| UNIT WEIGHT:                            | 1.65 lbs (0.74kg)                                                                             |                                                                                                  |
| UNIT WEIGHT W/<br>CLAMPS & ACCESSORIES: | 2.71 lbs (1.22kg)                                                                             |                                                                                                  |
| LED FLASHLIGHT:                         | 200 Lumens                                                                                    |                                                                                                  |
| VOLUMETRICS:                            | Retail Packaging:<br>Dimensions:<br>3.9"x4.7"x9.1"<br>Weight: 3.35lbs<br>UPC: 0-46221-18017-6 | Master Carton: Dimensions: 10.25"x13.5"x11.375" Weight: 22.11lbs Quantity: 6 UCC: 10046221180173 |