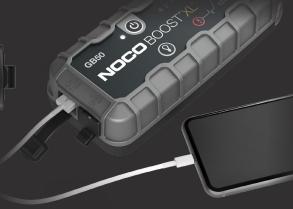

#### **CHARGE DEVICES.**

Recharge your personal devices on the go, like smartphones, tablets, e-watches and more - up to 6 smartphone recharges.