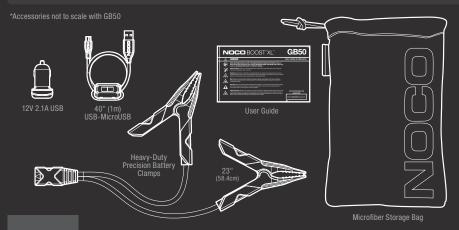

*

Indicates the charge level of the internal battery.



## **BOOST LED**

Illuminates white when boost is active. The LED flashes white when manual override feature is active.



#### **HOT/COLD INDICATOR**

Illuminates solid or flashes red when internal temperature is too high. Illuminates solid or flashes blue when internal temperature is too low.



## **LIGHT MODE BUTTON**

Toggles the ultra-bright LED light through 7 light modes: 100% > 50% > 10% > SOŠ > Blink > Strobe > Off



#### **ERROR**

Illuminates Red if reverse polarity is detected. Blinks "on" and "off" in various sequences to convey error conditions



#### **MANUAL OVERRIDE.**

Press and hold the manual overide button for 3 seconds, until the Boost LED starts flashing, to enter into manual mode



# WHAT'S IN THE BOX







#### **CHARGE DEVICES.**

Recharge your personal devices on the go, like smartphones, tablets, e-watches and more - up to 6 smartphone recharges.

# **RECHARGE TIME**

| 0.5A | 12hr |
|------|------|
| 1A   | 6hr  |
| 2A   | 3hr  |

## **TECHNICAL SPECIFICATIONS**

| INTERNAL<br>Battery:                    | 35 Watt-Hour Lithium Ion                                                                      |                                                                                                  |
|-----------------------------------------|-----------------------------------------------------------------------------------------------|--------------------------------------------------------------------------------------------------|
| PEAK CURRENT<br>Rating:                 | 1500A