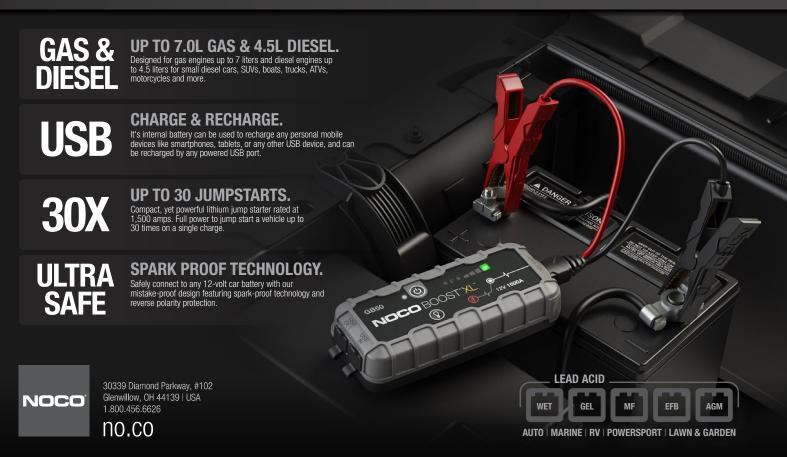

# START DEAD BATTERIES. ULTRASAFE®LITHIUM JUMP STARTER.™

#### **CHARGE DEVICES.**

Recharge your personal devices on the go, like smartphones, tablets, e-watches and more - up to 6 smartphone recharges.