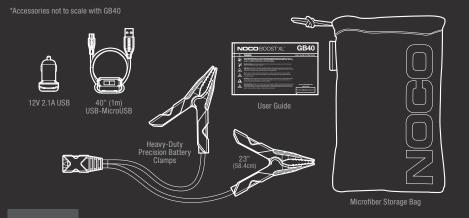

The jump starter is in standby or the battery voltage is too low for the jump starter to detect.



# **POWER BUTTON**

Push to turn unit "On" & "Off".



# **CHARGE LED**

Indicates the charge level of the internal battery.



### **BOOST LED**

Illuminates white when boost is active. The LED flashes white when manual override feature is active.



#### **LIGHT MODE BUTTON**

Toggles the ultra-bright LED light through 7 light modes: 100% > 50% > 10% > SOŠ > Blink > Strobe > Off



#### **ERROR**

Illuminates Red if reverse polarity is detected. Blinks "on" and "off" in various sequences to convey error conditions.



#### **MANUAL OVERRIDE.**

Press and hold the manual overide button for 3 seconds, until the Boost LED starts flashing, to enter into manual mode.



# WHAT'S IN THE BOX







#### **CHARGE DEVICES.**

Recharge your personal devices on the go, like smartphones, tablets, e-watches and more - up to 4 smartphone recharges.

| RECHARGE TIME |      |  |  |
|---------------|------|--|--|
| 0.5A          | 12hr |  |  |
| 1A            | 6hr  |  |  |
| 2A            | 3hr  |  |  |

# **TECHNICAL SPECIFICATIONS**

| INTERNAL<br>Battery:                    | 24 Watt-Hour Lithium Ion         |                               |  |
|-----------------------------------------|----------------------------------|-------------------------------|--|
| PEAK CURRENT<br>Rating:                 | 1000A                            |                               |  |
| OPERATING<br>Temperature:               | -4°F to +122°F (-20°C to +50°C)  |                               |  |
| CHA