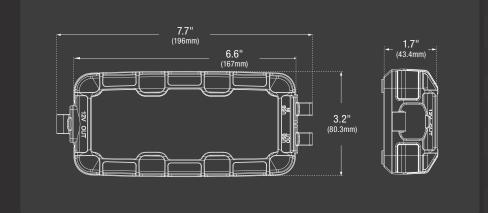

# **TECHNICAL SPECIFICATIONS**

| INTERNAL<br>Battery:                    | 24 Watt-Hour Lithium Ion         |                               |  |
|-----------------------------------------|----------------------------------|-------------------------------|--|
| PEAK CURRENT<br>Rating:                 | 1000A                            |                               |  |
| OPERATING<br>Temperature:               | -4°F to +122°F (-20°C to +50°C)  |                               |  |
| CHARGING<br>TEMPERATURE:                | 32°F to +104°F (0°C to +40°C)    |                               |  |
| MICRO USB (INPUT):                      | 5V, 2.1A                         |                               |  |
| USB (OUTPUT):                           | 5V, 2.1A                         |                               |  |
| HOUSING<br>Protection:                  | IP65 (w/Ports Closed)            |                               |  |
| COOLING:                                | Natural Convection               |                               |  |
| UNIT WEIGHT:                            | 1.65 lbs (0.74kg)                |                               |  |
| UNIT WEIGHT W/<br>CLAMPS & ACCESSORIES: | 2.4 lbs (1.08kg)                 |                               |  |
| LED FLASHLIGHT:                         | 100 Lumens                       |                               |  |
| VOLUMETRICS:                            | Retail Packaging:<br>Dimensions: | Master Carton:<br>Dimensions: |  |