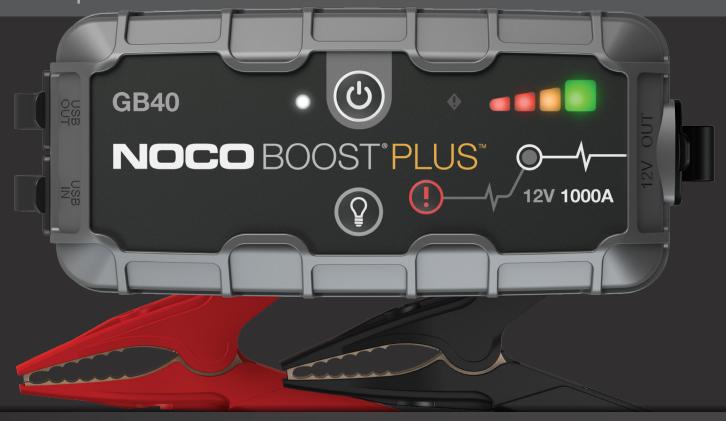

**12V** | **1000A** 

**GB40** 

# START DEAD BATTERIES. ULTRASAFE LITHIUM JUMP STARTER.