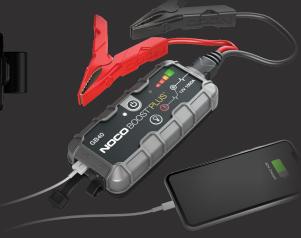

### **INTERFACE**

#### **POWER LED**

The jump starter is in standby or the battery voltage is too low for the jump starter to detect.

# **POWER BUTTON**

Push to turn unit "On" & "Off".

# **CHARGE LED**

Indicates the charge level of the internal battery.

### **BOOST LED**

Illuminates white when boost is active. The LED flashes white when manual override feature is active.

#### **LIGHT MODE BUTTON**

Toggles the ultra-bright LED light through 7 light modes: 100% > 50% > 10% > SOŠ > Blink > Strobe > Off

#### **ERROR**

Illuminates Red if reverse polarity is detected. Blinks "on" and "off" in various sequences to convey error conditions.

#### **MANUAL OVERRIDE.**

Press and hold the manual overide button for 3 seconds, until the Boost LED starts flashing, to enter into manual mode.