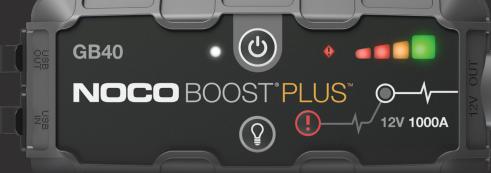

### **INTERFACE**

#### **POWER LED**

The jump starter is in standby or the battery voltage is too low for the jump starter to detect.

# **POWER BUTTON**

Push to turn unit "On" & "Off".

# **CHARGE LED**

Indicates the charge level of the internal battery.

### **BOOST LED**

Illuminates white when boost is active. The LED flashes white when manual override feature is active.

#### **LIGHT MODE BUTTON**

Toggles the ultra-bright LED light through 7 light modes: 100% > 50% > 10% > SOŠ > Blink > Strobe > Off

#### **ERROR**

Illuminates Red if reverse polarity is detected. Blinks "on" and "off" in various sequences to convey error conditions.

#### **MANUAL OVERRIDE.**

Press and hold the manual overide button for 3 seconds, until the Boost LED starts flashing, to enter into manual mode.