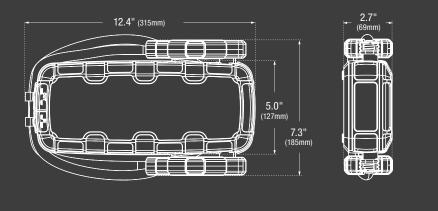

# **TECHNICAL SPECIFICATIONS**

| 1 = 01 07 (= 01                         | 2011 107 1110110                 |   |
|-----------------------------------------|----------------------------------|---|
| INTERNAL<br>Battery:                    | 88 Watt-Hour Lithium Ion         | 1 |
| PEAK CURRENT<br>Rating:                 | 3000A                            |   |
| OPERATING<br>Temperature:               | -4°F to +122°F(-20°C to +50°C)   | j |
| CHARGING<br>Temperature:                | 32°F to +104°F (0°C to +40°C)    |   |
| MICRO USB (INPUT):                      | 5V, 2.1A                         |   |
| USB (OUTPUT):                           | 5V, 2.1A                         |   |
| XGC (INPUT):                            | 12 VDC, 5A Fast Charge           |   |
| XGC (OUTPUT):                           | 12 VDC, 15A Power Suppl          | y |
| HOUSING<br>Protection:                  | IP65 (w/Ports Closed)            |   |
| COOLING:                                | Natural Convection               |   |
| UNIT WEIGHT:                            | 6 lbs (2.72kg)                   |   |
| UNIT WEIGHT W/<br>CLAMPS & ACCESSORIES: | 7.5 lbs (3.4kg)                  |   |
| LED FLASHLIGHT:                         | 500 Lumens                       |   |
| VOLUMETRICS:                            | Retail Packaging: Master Carton: |   |