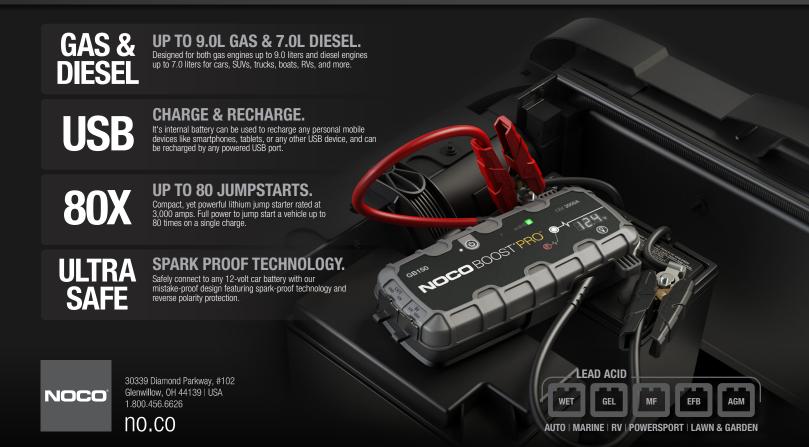

# START DEAD BATTERIES. ULTRASAFE LITHIUM JUMP STARTER.



# INTERFACE

### **POWER LED**

The jump starter is in standby or the battery voltage is too low for the jump starter to detect.



### **POWER BUTTON** Push to turn unit "On" & "Off".

9

# **CHARGE LED**

Indicates the charge level of the internal battery.



# **BOOST LED**

Illuminates white when boost is active. The LED flashes white when



### **VOLTMETER**

Built-in voltmeter displays the voltage of the vehicle's battery for enhanced diagnostics and troubleshooting.



# **LIGHT MODE BUTTON**

Toggles the ultra-bright LED light through 7 light modes: 100% > 50% > 10% > SOŠ > Blink > Strobe > Off



## **ERROR**

Illuminates Red if reverse polarity is detected. Blinks "on" and "off" in various sequences to convey error conditions



### **MANUAL OVERRIDE.**

Press and hold the man