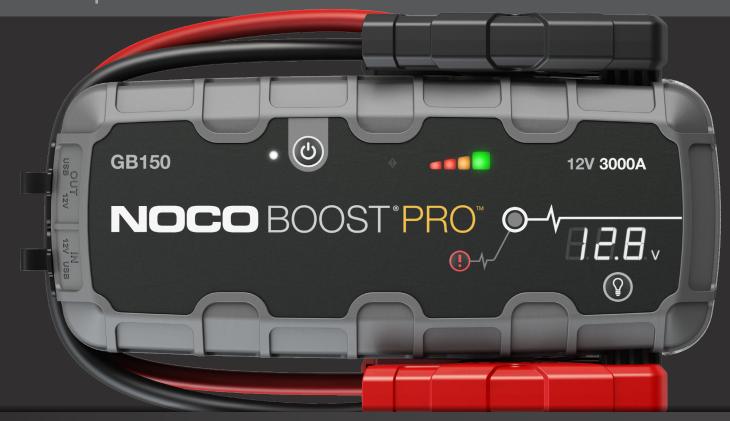

### **POWER LED**

The jump starter is in standby or the battery voltage is too low for the jump starter to detect.

### **POWER BUTTON** Push to turn unit "On" & "Off".

9

# **CHARGE LED**

Indicates the charge level of the internal battery.

# **BOOST LED**

Illuminates white when boost is active. The LED flashes white when

### **VOLTMETER**

Built-in voltmeter displays the voltage of the vehicle's battery for enhanced diagnostics and troubleshooting.

# **LIGHT MODE BUTTON**

Toggles the ultra-bright LED light through 7 light modes: 100% > 50% > 10% > SOŠ > Blink > Strobe > Off

## **ERROR**

Illuminates Red if reverse polarity is detected. Blinks "on" and "off" in various sequences to convey error conditions

### **MANUAL OVERRIDE.**

Press and hold the manual overide button for 3 seconds, until the Boost LED starts