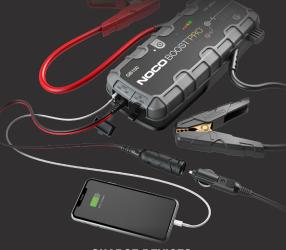

# **CHARGE DEVICES.**

Recharge your personal devices on the go, like smartphones, tablets, e-watches and more - up to 6 smartphone recharges.

| RECHARGE TIME |      |  |
|---------------|------|--|
| 0.5A          | 12hr |  |
| 1A            | 6hr  |  |
| 2A            | 3hr  |  |