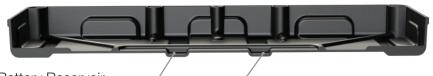

#### Battery Reservoir

#### Ultimate Protection.

Designed for full-flow ventilation and collection of spilled electrolytes, its reservoir is acid-resistant for safely capturing spilled battery acid.