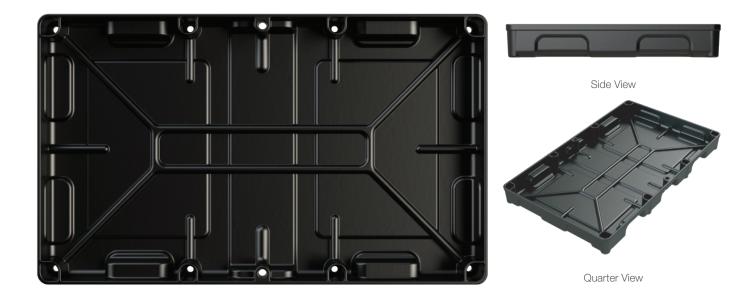

#### Battery Reservoir

#### Ultimate Protection.

Designed for full-flow ventilation and collection of spilled electrolytes, its reservoir is acid-resistant for safely capturing spilled battery acid.

# Technical Specifications

| What's Included:           | Battery Tray, 42in. Strap, Hardware |
|----------------------------|-------------------------------------|
| Battery Size:              | Group 31                            |
| Internal Cargo Dimensions: | 13.7 (L) x 7.3 (W) x 1.2 (H) in.    |
| External Dimensions:       | 14.0 (L) x 8.4 (W) x 1.3 (H) in.    |
| Product Weight:            | 0.5 lbs                             |