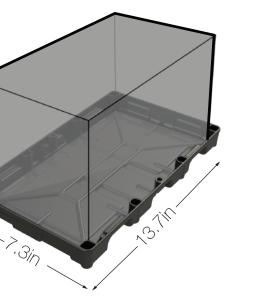

# Technical Specifications

| What's Included:           | Battery Tray, 42in. Strap, Hardware |
|----------------------------|-------------------------------------|
| Battery Size:              | Group 31                            |
| Internal Cargo Dimensions: | 13.7 (L) x 7.3 (W) x 1.2 (H) in.    |
| External Dimensions:       | 14.0 (L) x 8.4 (W) x 1.3 (H) in.    |
| Product Weight:            | 0.5 lbs                             |

#### Internal capacity.