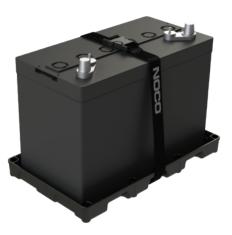

Extreme-duty battery tray for automotive, marine, RV batteries and more; designed for a single group 31 battery.

Compatible with most universal J-Bolts for securely fastened battery mounting.

Military grade battery hold-down strap; 42 inches water resistant nylon webbing and heavy-duty buckle withstands a tensile load of over 120 kilograms force.

## About Coast Guard Regulations

The US Coast Guard maintains strict regulations on the storage of batteries. Batteries on-board boats must **not move more than one inch** in any direction surrounding the battery and only one inch in the vertical direction.