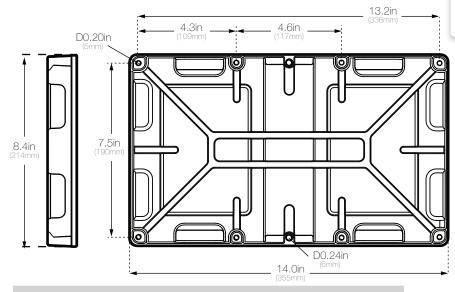

# Technical Specifications

| What's Included:           | Battery Tray, 42in. Strap, Hardware |
|----------------------------|-------------------------------------|
| Battery Size:              | Group 31                            |
| Internal Cargo Dimensions: | 13.7 (L) x 7.3 (W) x 1.2 (H) in.    |
| External Dimensions:       | 14.0 (L) x 8.4 (W) x 1.3 (H) in.    |
| Product Weight:            | 0.5 lbs                             |