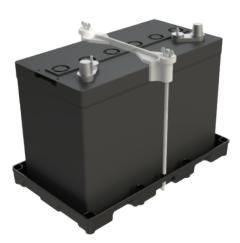

Extreme-duty battery tray for automotive, marine, RV batteries and more; designed for a single group 31 battery.

Compatible with most universal J-Bolts for securely fastened battery mounting.

Military grade battery hold-down strap; 42 inches water resistant nylon webbing and heavy-duty buckle withstands a tensile load of over 120 kilograms force.

## About Coast Guard Regulations

The US Coast Guard maintains strict regulations on the storage of batteries. Batteries on-board boats must **not move more than one inch** in any direction surrounding the battery and only one inch in the vertical direction.