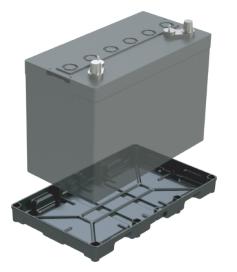

Extreme-duty battery tray for automotive, marine, RV batteries and more; designed for a single group 31 battery.

Compatible with most universal J-Bolts for securely fastened battery mounting.

Military grade battery hold-down strap; 42 inches water resistant nylon webbing and heavy-duty buckle withstands a tensile load of over 120 kilograms force.

# Technical Specifications

| What's Included:           | Battery Tray, 42in. Strap, Hardware |
|----------------------------|-------------------------------------|
| Battery Size:              | Group 31                            |
| Internal Cargo Dimensions: | 13.7 (L) x 7.3 (W) x 1.2 (H) in.    |
| External Dimensions:       | 14.0 (L) x 8.4 (W) x 1.3 (H) in.    |
| Product Weight:            | 0.5 lbs                             |