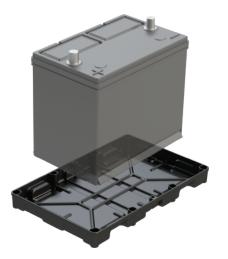

Extreme-duty battery tray for automotive, marine, RV batteries and more; designed for a single group 24 battery.

Compatible with most universal J-Bolts for securely fastened battery mounting.

Military grade battery hold-down strap; 42 inches water resistant nylon webbing and heavy-duty buckle withstands a tensile load of over 120 kilograms force.