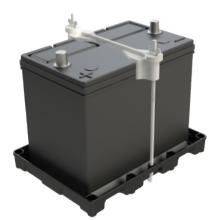

Extreme-duty battery tray for automotive, marine, RV batteries and more; designed for a single group 24 battery.

Compatible with most universal J-Bolts for securely fastened battery mounting.

Military grade battery hold-down strap; 42 inches water resistant nylon webbing and heavy-duty buckle withstands a tensile load of over 120 kilograms force.