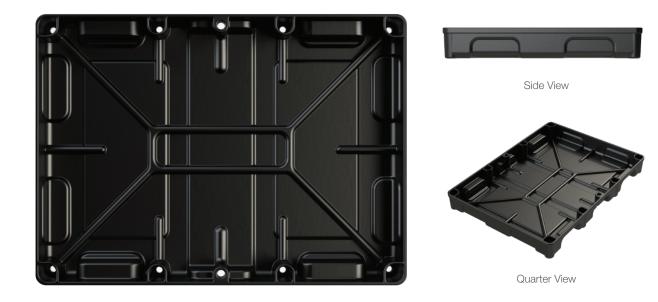

Battery Reservoir

#### Ultimate Protection.

Designed for full-flow ventilation and collection of spilled electrolytes, its reservoir is acid-resistant for safely capturing spilled battery acid.