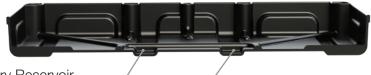

Battery Reservoir

#### Ultimate Protection.

Designed for full-flow ventilation and collection of spilled electrolytes, its reservoir is acid-resistant for safely capturing spilled battery acid.