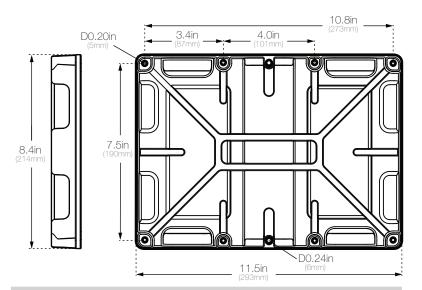

### **Technical Specifications**

| What's Included:     | Battery Tray, 42in. Strap, Hardware |
|----------------------|-------------------------------------|
| Battery Size:        | Group 24 Batteries                  |
| Internal Dimensions: | 11.3 (L) x 7.3 (W) x 1.2 (H) in.    |
| External Dimensions: | 11.5 (L) x 8.4 (W) x 1.3 (H) in.    |
| Product Weight:      | 0.4 lbs                             |
|                      |                                     |