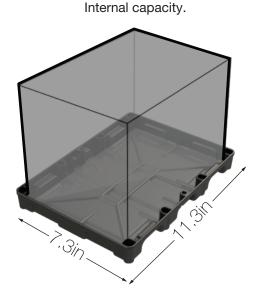

### **Technical Specifications**

| What's Included:     | Battery Tray, 42in. Strap, Hardware |
|----------------------|-------------------------------------|
| Battery Size:        | Group 24 Batteries                  |
| Internal Dimensions: | 11.3 (L) x 7.3 (W) x 1.2 (H) in.    |
| External Dimensions: | 11.5 (L) x 8.4 (W) x 1.3 (H) in.    |
| Product Weight:      | 0.4 lbs                             |
|                      |                                     |

| Battery Size Specifications |                    |  |
|-----------------------------|--------------------|--|
| Min. Size:                  | 10.3 (L) × 6.3 (W) |  |
| Max. Size:                  | 11.3 (L) x 7.3 (W) |  |