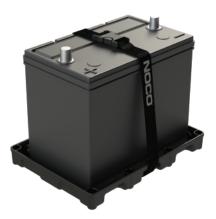

Extreme-duty battery tray for automotive, marine, RV batteries and more; designed for a single group 24 battery.

Compatible with most universal J-Bolts for securely fastened battery mounting.

Military grade battery hold-down strap; 42 inches water resistant nylon webbing and heavy-duty buckle withstands a tensile load of over 120 kilograms force.